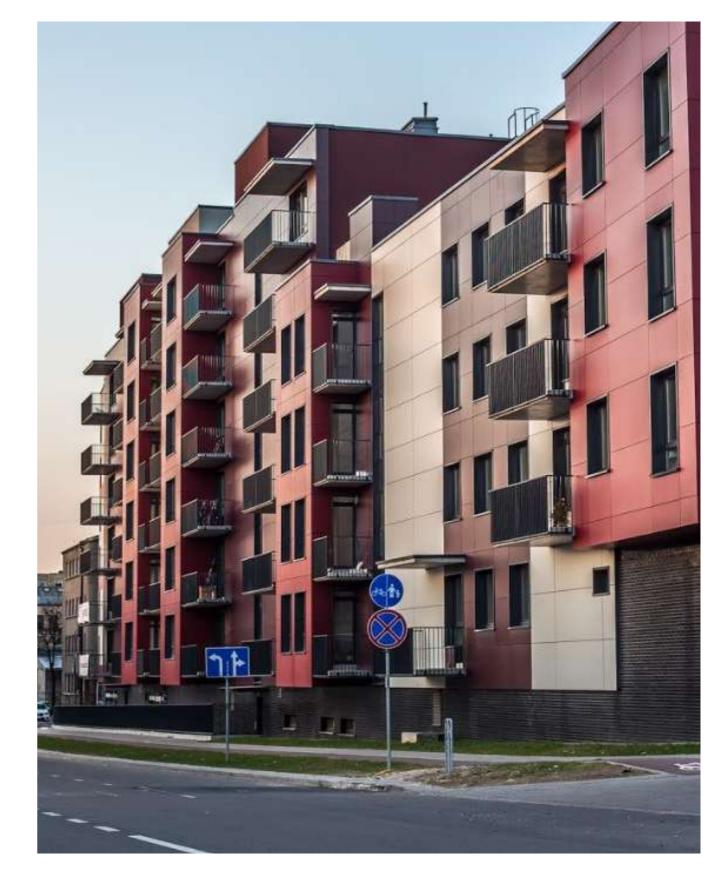

## **EBC** PANELS

G-Ext EBC exterior decorative panels are produced by pressing impregnated kraft papers together with decorative papers which are EBC (Electron Beam Curing) treated.

G-Ext EBC panels are suitable for horizontal and vertical usage

## G-Uv+ PANELS

G-Ext UV+ exterior decorative compact panels produced with HPL production technique. The surface layer of the G-Ext UV+ compact panels has been specially treating and extra reinforcing.