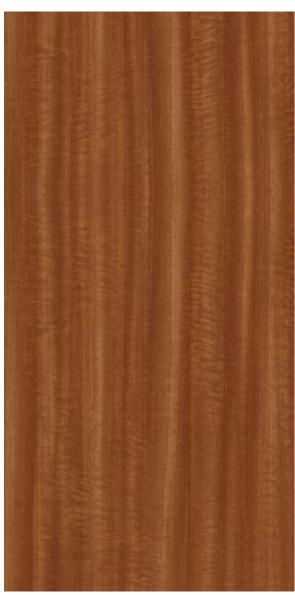

## **EBC** PANELS

G-Ext EBC exterior decorative panels are produced by pressing impregnated kraft papers together with decorative papers which are EBC (Electron Beam Curing) treated.

G-Ext EBC panels are suitable for horizontal and vertical usage