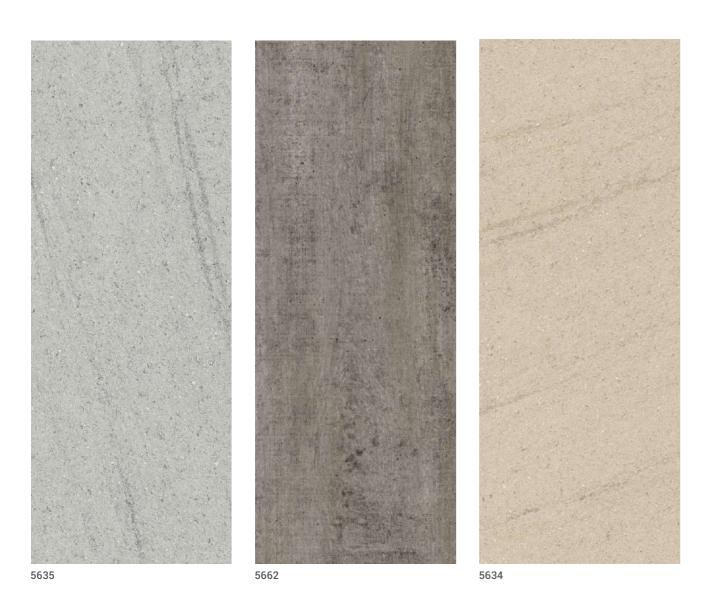

### **SURFACE** DIMENSION CHART NUMERICAL LISTING

|     |       | 1300 | x2800mm | / 1300x3050mm |      |
|-----|-------|------|---------|---------------|------|
|     |       | EXT  | ALPINE  | GRANITE STONE | PAGE |
|     | 24241 | Χ    |         |               | 19   |
|     | 24248 | Х    |         |               | 18   |
|     | 24279 | Χ    |         |               | 18   |
|     | 24290 | Χ    |         |               | 17   |
|     | 24292 | Χ    |         |               | 17   |
| EBC | 24389 | Х    |         |               | 15   |
|     | 24390 | Χ    |         |               | 13   |
|     | 24391 | Χ    |         |               | 13   |
|     | 24392 | Χ    |         |               | 13   |
|     | 24399 | Х    |         |               | 20   |
|     | 24525 | Χ    |         |               | 20   |

|     |       | 1300 | )x2800mm | / 1300x3050mm |      |
|-----|-------|------|----------|---------------|------|
|     |       | EXT  | ALPINE   | GRANITE STONE | PAGE |
|     | 24530 | X    |          |               | 12   |
|     | 24531 | X    |          |               | 9    |
|     | 24532 | X    |          |               | 12   |
|     | 24533 | Х    |          |               | 10   |
|     | 24534 | X    |          |               | 10   |
|     | 24535 | Х    |          |               | 10   |
| EBC | 24657 | X    |          |               | 19   |
| _   | 24658 | Х    |          |               | 8    |
|     | 24659 | Χ    |          |               | 8    |
|     | 25628 |      | X        |               | 15   |
|     | 25629 |      | X        |               | 14   |
|     | 25630 |      | X        |               | 14   |
|     |       |      |          |               |      |

| 1300x2800mm / 1300x3050mm |       |     |        |               |      |
|---------------------------|-------|-----|--------|---------------|------|
|                           |       | EXT | ALPINE | GRANITE STONE | PAGE |
|                           | 25678 |     |        | X             | 14   |
|                           | 25683 |     |        | X             | 7    |
|                           | 25685 | Χ   |        |               | 5    |
| EBC                       | 25686 | Х   |        |               | 5    |
| _                         | 25687 | Х   |        |               | 5    |
|                           | 25689 |     |        | X             | 6    |
|                           | 25690 |     |        | X             | 6    |