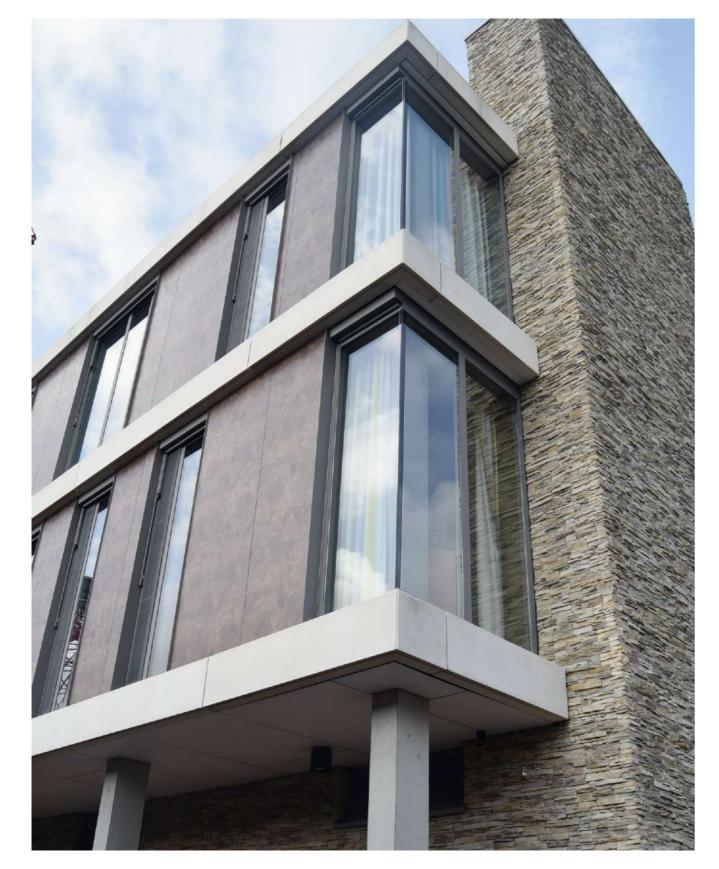

#### Endless possibilities...

G-Ext® exterior decorative panels brings compelling aesthetic and nearly limitless design possibilities to next-generation architectural claddings. With its smooth, seamless and non-porous surface, G-Ext® decorative panels are easy to clean and it takes longer for to accumulate dirt and thus they are easy to maintain.

#### With durability, longevity and safety

G-Ext® panels are very durable and resistant to mechanical or physical stress such as bending, impact, cracking and scratching without losing its ability to be easily processed with sizing, drilling and engraving tools. In addition, G-Ext® is highly durable to environmental exposure, such as

## **EBC** PANELS

G-Ext EBC exterior decorative panels are produced by pressing impregnated kraft papers together with decorative papers which are EBC (Electron Beam Curing) treated.

G-Ext EBC panels are suitable for horizontal and vertical usage

## G-Uv+ PANELS

G-Ext UV+ exterior decorative compact panels produced with HPL production technique. The surface layer of the G-Ext UV+ compact panels has been specially treating and extra reinforcing.