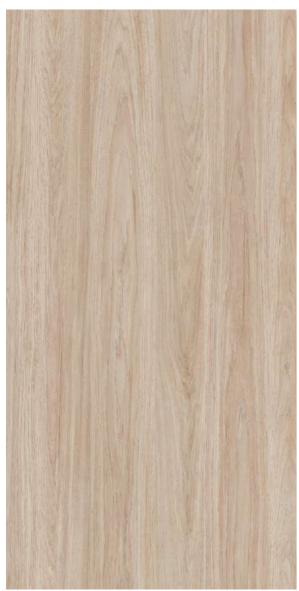

## **EBC** PANELS

G-Ext EBC exterior decorative panels are produced by pressing impregnated kraft papers together with decorative papers which are EBC (Electron Beam Curing) treated.

G-Ext EBC panels are suitable for horizontal and vertical usage

25687

25685

25686

Size: 1300x2800mm / 1300x3050mm

24531

8 Size: 1300x2800mm / 1300x3050mm Size: 1300x2800mm / 1300x3050mm

10 Size: 1300x2800mm / 1300x3050mm

24390