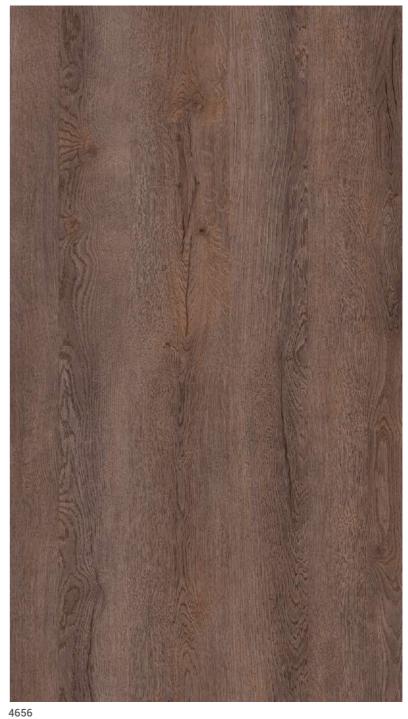

| VELUR - ESSE                                                                                                                                                                                                                                                                                                                                                                                                                                                                                                                                                                                                                                                                                                                                                                                                                                           |            |               |                  |            |
|--------------------------------------------------------------------------------------------------------------------------------------------------------------------------------------------------------------------------------------------------------------------------------------------------------------------------------------------------------------------------------------------------------------------------------------------------------------------------------------------------------------------------------------------------------------------------------------------------------------------------------------------------------------------------------------------------------------------------------------------------------------------------------------------------------------------------------------------------------|------------|---------------|------------------|------------|
| 4525                                                                                                                                                                                                                                                                                                                                                                                                                                                                                                                                                                                                                                                                                                                                                                                                                                                   |            | 1300x2800mm / | 1300x3050mm / 14 | 100x4200mm |
| 4530 X 46 4565 X 55 4570 X 53 4572 X 39 4583 X 65 4584 X 58 4597 X 50 4598 X 50 4614 X 59 4626 X 57 4628 X 57 4628 X 56 4631 X 53 4632 X 65 4655 X 58 4656 X 41 4657 X 58 4660 X 53 5419 X 68 5460 X 53 5419 X 68 5576 X 60 5628 X 61 5629 X 73 5630 X 73 5630 X 73 5634 X 64 5635 X 64 5635 X 64 5635 X 64 5636 X 64 5636 X 64 5636 X 66 5644 X 74 5646 X 62 5649 X 66 5644 X 74 5646 X 62 5649 X 66 5662 X 64 5663 X 69 5677 X 56 5677 X 56 5686 X 69 5677 X 56 5687 X 73 5689 X 74 5690 X 74                                                                                                                                                                                                                                                                                                                |            |               | VELUR - ESSE     | PAGE       |
| 4565                                                                                                                                                                                                                                                                                                                                                                                                                                                                                                                                                                                                                                                                                                                                                                                                                                                   |            | 4525          | Χ                | 59         |
| 4570       X       53         4572       X       39         4583       X       65         4584       X       58         4597       X       50         4598       X       50         4598       X       50         4614       X       59         4626       X       57         4627       X       57         4628       X       56         4631       X       53         4632       X       55         4631       X       53         4632       X       58         4655       X       58         4656       X       41         4657       X       58         4660       X       53         5419       X       58         5440       X       65         4660       X       53         5441       X       60         5576       X       60         5628       X       61         5629       X       73         5634       X       64         5635       < |            | 4530          | Χ                | 46         |
| 4572                                                                                                                                                                                                                                                                                                                                                                                                                                                                                                                                                                                                                                                                                                                                                                                                                                                   |            | 4565          | Χ                | 55         |
| 4583                                                                                                                                                                                                                                                                                                                                                                                                                                                                                                                                                                                                                                                                                                                                                                                                                                                   |            | 4570          | Χ                | 53         |
| 4584       X       58         4597       X       50         4598       X       50         4614       X       59         4626       X       57         4627       X       57         4628       X       56         4631       X       53         4632       X       65         4655       X       58         4656       X       41         4657       X       58         4662       X       53         4666       X       53         5419       X       68         5440       X       60         5576       X       60         5576       X       60         5628       X       61         5629       X       73         5630       X       73         5631       X       64         5632       X       64         5638       X       64         5638       X       64         5644       X       74         5646       X       62         5663       < |            | 4572          | Χ                | 39         |
| 4597       X       50         4598       X       50         4614       X       59         4626       X       57         4627       X       57         4628       X       56         4631       X       53         4632       X       65         4635       X       58         4656       X       41         4657       X       58         4662       X       53         4662       X       65         4666       X       53         5419       X       68         5450       X       75         5544       X       60         5576       X       60         5628       X       61         5629       X       73         5630       X       73         5635       X       64         5635       X       64         5638       X       64         5639       X       64         5660       X       62         5672       X       66         5678       < |            | 4583          |                  | 65         |
| 4598 X 50 4614 X 59 4626 X 57 4626 X 57 4628 X 56 4631 X 53 4632 X 65 4655 X 58 4656 X 41 4657 X 58 4662 X 65 4666 X 53 5419 X 68 5450 X 75 5544 X 60 5576 X 60 5628 X 61 5629 X 73 5630 X 73 5630 X 73 5634 X 64 5635 X 64 5635 X 64 5636 X 64 5636 X 62 5649 X 66 5649 X 66 5662 X 66 5662 X 66 5662 X 66 5663 X 69 5667 X 60 5668 X 62 5667 X 62 5667 X 62 5677 X 62 5678 X 59 5686 X 62 5687 X 73 5689 X 74 5690 X 74 5690 X 74                                                                                                                                                                                                                                                                                                                                                                                                                    |            | 4584          |                  | 58         |
| 4614 X 59 4626 X 57 4627 X 57 4628 X 56 4631 X 53 4632 X 65 4655 X 58 4656 X 41 4657 X 58 4666 X 53 5419 X 68 5419 X 68 5576 X 60 5528 X 61 5628 X 61 5629 X 73 5630 X 73 5630 X 73 5634 X 64 5635 X 64 5635 X 64 5636 X 62 5644 X 62 5646 X 62 5649 X 66 5644 X 74 5646 X 62 5663 X 69 5672 X 66 5677 X 62 5678 X 59 5686 X 62 5687 X 73 5689 X 74 5690 X 74 5690 X 74 5690 X 74 5690 X 74                                                                                                                                                                                                                                                                                                                                                                                                                    |            | 4597          |                  |            |
| 4626                                                                                                                                                                                                                                                                                                                                                                                                                                                                                                                                                                                                                                                                                                                                                                                                                                                   |            | 4598          |                  | 50         |
| 4627 X 57 4628 X 56 4631 X 53 4632 X 65 4655 X 58 4656 X 41 4657 X 58 4662 X 65 4666 X 53 5419 X 68 5419 X 68 5576 X 60 5528 X 61 5628 X 61 5629 X 73 5630 X 73 5634 X 64 5635 X 64 5636 X 64 5636 X 66 5644 X 74 5646 X 62 5649 X 66 5662 X 66 5663 X 62 5667 X 62 5677 X 62 5677 X 62 5678 X 59 5686 X 62 5687 X 73 5689 X 74 5690 X 74 5690 X 74 5690 X 74 5690 X 74                                                                                                                                                                                                                                                                                                                                                                                                                                                                                |            | 4614          |                  | 59         |
| 4628                                                                                                                                                                                                                                                                                                                                                                                                                                                                                                                                                                                                                                                                                                                                                                                                                                                   |            | 4626          |                  |            |
| 4631 X 53 4632 X 65 4655 X 58 4656 X 41 4657 X 58 4662 X 65 4666 X 53 5419 X 68 5450 X 75 5544 X 60 5576 X 60 5528 X 61 5629 X 73 5630 X 73 5634 X 64 5635 X 64 5635 X 64 5636 X 62 5644 X 74 5646 X 74 5646 X 75 5649 X 62 5649 X 62 5667 X 62 5677 X 62 5677 X 62 5678 X 59 5686 X 62 5687 X 73 5689 X 74 5690 X 74 5690 X 74                                                                                                                                                                                                                                                                                                                                                                                                                                                                                                                        |            | 4627          |                  | -          |
| 4632 X 655 4655 X 58 4656 X 41 4657 X 58 4662 X 65 4666 X 53 5419 X 68 5419 X 68 5450 X 75 5544 X 60 5576 X 60 5628 X 61 5629 X 73 5630 X 73 5630 X 73 5634 X 64 5635 X 64 5638 X 66 5644 X 74 5646 X 62 5649 X 56 5662 X 64 5663 X 62 5667 X 62 5677 X 62 5678 X 59 5686 X 62 5687 X 73 5689 X 74 5690 X 74 5702 X 71                                                                                                                                                                                                                                                                                                                                                                                                                                                                                                                                 |            |               | **               |            |
| 4655 X 58 4656 X 41 4657 X 58 4662 X 65 4666 X 53 5419 X 68 5450 X 75 5544 X 60 5576 X 60 5528 X 61 5629 X 73 5630 X 73 5630 X 73 5634 X 64 5635 X 64 5638 X 66 5644 X 74 5646 X 62 5649 X 56 5662 X 64 5663 X 62 5667 X 62 5677 X 62 5677 X 62 5678 X 59 5686 X 62 5687 X 73 5689 X 74 5690 X 74 5702 X 71                                                                                                                                                                                                                                                                                                                                                                                                                                                                                                                                            |            | 4631          |                  |            |
| 4656 X 41 4657 X 58 4662 X 65 4666 X 53 5419 X 68 5450 X 75 5544 X 60 5576 X 60 5628 X 61 5629 X 73 5630 X 73 5634 X 64 5635 X 64 5635 X 64 5638 X 66 5644 X 74 5646 X 62 5649 X 56 5662 X 64 5663 X 62 5667 X 62 5677 X 62 5677 X 62 5678 X 59 5686 X 62 5689 X 74 5690 X 74 5702 X 71                                                                                                                                                                                                                                                                                                                                                                                                                                                                                                                                                                |            |               |                  |            |
| 4657 X 58 4662 X 65 4666 X 53 5419 X 68 5450 X 75 5544 X 60 5576 X 60 5628 X 61 5629 X 73 5630 X 73 5630 X 73 5635 X 64 5635 X 64 5635 X 64 5644 X 74 5646 X 62 5649 X 62 5662 X 64 5663 X 69 5672 X 56 5677 X 62 5677 X 62 5677 X 62 5677 X 62 5686 X 62 5687 X 73 5689 X 74 5690 X 74 5690 X 74 5690 X 74                                                                                                                                                                                                                                                                                                                                                                                                                                                                                                                                            |            |               |                  |            |
| ## 4662                                                                                                                                                                                                                                                                                                                                                                                                                                                                                                                                                                                                                                                                                                                                                                                                                                                |            | 4656          |                  |            |
| 6       4666       X       53         5419       X       68         5450       X       75         5544       X       60         5576       X       60         5628       X       61         5629       X       73         5630       X       73         5634       X       64         5635       X       64         5638       X       66         5644       X       74         5646       X       62         5649       X       56         5662       X       64         5663       X       69         5672       X       56         5677       X       62         5678       X       59         5686       X       62         5687       X       73         5689       X       74         5702       X       71                                                                                                                                      |            |               |                  |            |
| 5419       X       68         5450       X       75         5544       X       60         5576       X       60         5628       X       61         5629       X       73         5630       X       73         5634       X       64         5635       X       64         5638       X       66         5644       X       74         5646       X       62         5649       X       56         5662       X       64         5663       X       69         5672       X       56         5677       X       62         5678       X       59         5686       X       62         5687       X       73         5689       X       74         5702       X       71                                                                                                                                                                            | ≥          | 4662          |                  |            |
| 5450       X       75         5544       X       60         5576       X       60         5628       X       61         5629       X       73         5630       X       73         5634       X       64         5635       X       64         5638       X       66         5644       X       74         5646       X       62         5649       X       56         5662       X       64         5663       X       69         5672       X       56         5677       X       62         5678       X       59         5686       X       62         5687       X       73         5689       X       74         5702       X       71                                                                                                                                                                                                          | <u>-</u> Б |               |                  |            |
| 5544       X       60         5576       X       60         5628       X       61         5629       X       73         5630       X       73         5634       X       64         5635       X       64         5638       X       66         5644       X       74         5646       X       62         5649       X       56         5662       X       64         5663       X       69         5672       X       56         5677       X       62         5678       X       59         5686       X       62         5687       X       73         5689       X       74         5702       X       71                                                                                                                                                                                                                                        |            |               |                  |            |
| 5576       X       60         5628       X       61         5629       X       73         5630       X       73         5634       X       64         5635       X       64         5638       X       66         5644       X       74         5646       X       62         5649       X       56         5662       X       64         5663       X       69         5672       X       56         5677       X       62         5678       X       59         5686       X       62         5687       X       73         5689       X       74         5702       X       71                                                                                                                                                                                                                                                                      |            | 5450          |                  |            |
| 5628       X       61         5629       X       73         5630       X       73         5634       X       64         5635       X       64         5638       X       66         5644       X       74         5646       X       62         5649       X       56         5662       X       64         5663       X       69         5672       X       56         5677       X       62         5678       X       59         5686       X       62         5687       X       73         5689       X       74         5702       X       71                                                                                                                                                                                                                                                                                                    |            | 5544          |                  |            |
| 5629       X       73         5630       X       73         5634       X       64         5635       X       64         5638       X       66         5638       X       66         5644       X       74         5646       X       62         5649       X       56         5662       X       64         5663       X       69         5672       X       56         5677       X       62         5678       X       59         5686       X       62         5687       X       73         5689       X       74         5690       X       74         5702       X       71                                                                                                                                                                                                                                                                      |            | 5576          |                  |            |
| 5630       X       73         5634       X       64         5635       X       64         5638       X       66         5644       X       74         5646       X       62         5649       X       56         5662       X       64         5663       X       69         5672       X       56         5677       X       62         5678       X       59         5686       X       62         5687       X       73         5689       X       74         5690       X       74         5702       X       71                                                                                                                                                                                                                                                                                                                                  |            |               |                  |            |
| 5634       X       64         5635       X       64         5638       X       66         5644       X       74         5646       X       62         5649       X       56         5662       X       64         5663       X       69         5672       X       56         5677       X       62         5678       X       59         5686       X       62         5687       X       73         5689       X       74         5702       X       71                                                                                                                                                                                                                                                                                                                                                                                              |            |               |                  |            |
| 5635       X       64         5638       X       66         5644       X       74         5646       X       62         5649       X       56         5662       X       64         5663       X       69         5672       X       56         5677       X       62         5678       X       59         5686       X       62         5687       X       73         5689       X       74         5702       X       71                                                                                                                                                                                                                                                                                                                                                                                                                            |            |               |                  |            |
| 5638       X       66         5644       X       74         5646       X       62         5649       X       56         5662       X       64         5663       X       69         5672       X       56         5677       X       62         5678       X       59         5686       X       62         5687       X       73         5689       X       74         5702       X       71                                                                                                                                                                                                                                                                                                                                                                                                                                                          |            |               |                  |            |
| 5644       X       74         5646       X       62         5649       X       56         5662       X       64         5663       X       69         5672       X       56         5677       X       62         5678       X       59         5686       X       62         5687       X       73         5689       X       74         5702       X       71                                                                                                                                                                                                                                                                                                                                                                                                                                                                                        |            |               |                  |            |
| 5646       X       62         5649       X       56         5662       X       64         5663       X       69         5672       X       56         5677       X       62         5678       X       59         5686       X       62         5687       X       73         5689       X       74         5702       X       71                                                                                                                                                                                                                                                                                                                                                                                                                                                                                                                      |            |               |                  |            |
| 5649     X     56       5662     X     64       5663     X     69       5672     X     56       5677     X     62       5678     X     59       5686     X     62       5687     X     73       5689     X     74       5702     X     71                                                                                                                                                                                                                                                                                                                                                                                                                                                                                                                                                                                                              |            |               | **               |            |
| 5662       X       64         5663       X       69         5672       X       56         5677       X       62         5678       X       59         5686       X       62         5687       X       73         5689       X       74         5690       X       74         5702       X       71                                                                                                                                                                                                                                                                                                                                                                                                                                                                                                                                                    |            |               |                  |            |
| 5663       X       69         5672       X       56         5677       X       62         5678       X       59         5686       X       62         5687       X       73         5689       X       74         5690       X       74         5702       X       71                                                                                                                                                                                                                                                                                                                                                                                                                                                                                                                                                                                  |            |               |                  |            |
| 5672     X     56       5677     X     62       5678     X     59       5686     X     62       5687     X     73       5689     X     74       5690     X     74       5702     X     71                                                                                                                                                                                                                                                                                                                                                                                                                                                                                                                                                                                                                                                              |            |               |                  |            |
| 5677 X 62<br>5678 X 59<br>5686 X 62<br>5687 X 73<br>5689 X 74<br>5690 X 74<br>5702 X 71                                                                                                                                                                                                                                                                                                                                                                                                                                                                                                                                                                                                                                                                                                                                                                |            |               |                  |            |
| 5678     X     59       5686     X     62       5687     X     73       5689     X     74       5690     X     74       5702     X     71                                                                                                                                                                                                                                                                                                                                                                                                                                                                                                                                                                                                                                                                                                              |            |               |                  |            |
| 5686     X     62       5687     X     73       5689     X     74       5690     X     74       5702     X     71                                                                                                                                                                                                                                                                                                                                                                                                                                                                                                                                                                                                                                                                                                                                      |            |               |                  |            |
| 5687 X 73<br>5689 X 74<br>5690 X 74<br>5702 X 71                                                                                                                                                                                                                                                                                                                                                                                                                                                                                                                                                                                                                                                                                                                                                                                                       |            |               |                  |            |
| 5689 X 74<br>5690 X 74<br>5702 X 71                                                                                                                                                                                                                                                                                                                                                                                                                                                                                                                                                                                                                                                                                                                                                                                                                    |            |               |                  |            |
| 5690 X 74<br>5702 X 71                                                                                                                                                                                                                                                                                                                                                                                                                                                                                                                                                                                                                                                                                                                                                                                                                                 |            |               |                  |            |
| 5702 X 71                                                                                                                                                                                                                                                                                                                                                                                                                                                                                                                                                                                                                                                                                                                                                                                                                                              |            |               |                  |            |
|                                                                                                                                                                                                                                                                                                                                                                                                                                                                                                                                                                                                                                                                                                                                                                                                                                                        |            |               |                  |            |
| E740 V 60                                                                                                                                                                                                                                                                                                                                                                                                                                                                                                                                                                                                                                                                                                                                                                                                                                              |            |               |                  |            |
| 0142                                                                                                                                                                                                                                                                                                                                                                                                                                                                                                                                                                                                                                                                                                                                                                                                                                                   |            | 5742          | X                | 68         |