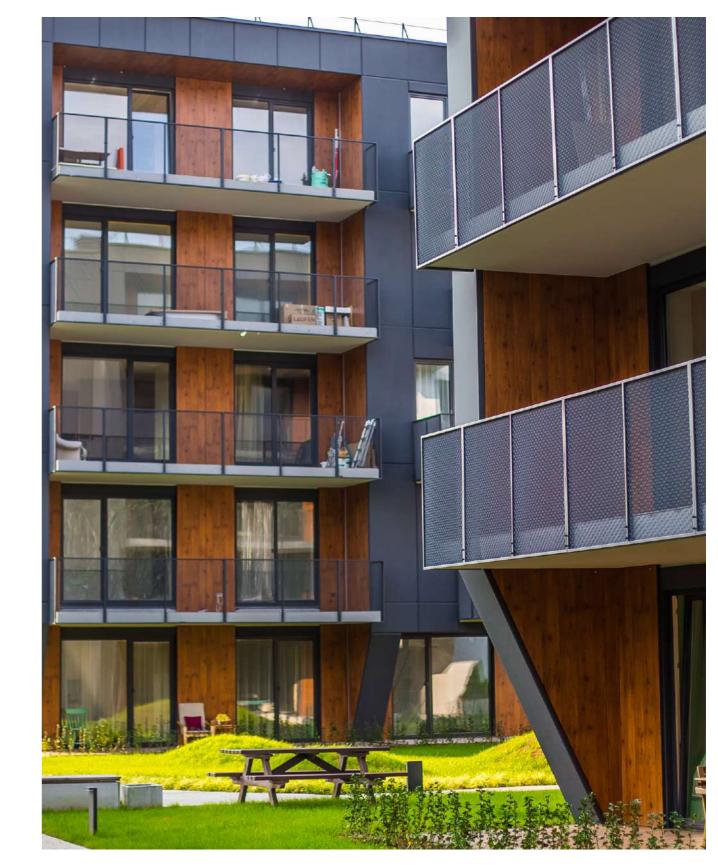

#### Endless possibilities...

G-Ext® exterior decorative panels brings compelling aesthetic and nearly limitless design possibilities to next-generation architectural claddings. With its smooth, seamless and non-porous surface, G-Ext® decorative panels are easy to clean and it takes longer for to accumulate dirt and thus they are easy to maintain.

#### With durability, longevity and safety

G-Ext® panels are very durable and resistant to mechanical or physical stress such as bending, impact, cracking and scratching without losing its ability to be easily processed with sizing, drilling and engraving tools. In addition, G-Ext® is highly durable to environmental exposure, such as