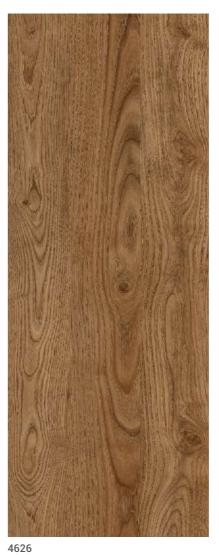

**4572** Available as 1860x4200 mm

4257

40 Size: 1300x2800mm / 1300x3050mm / 1400x4200mm **Size:** 1300x2800mm / 1300x3050mm / 1400x4200mm 41

4273

4274 Available as 1860x4200 mm

4290 Available as 1860x4200 mm

| VELUR - ESSE                                                                                                                                                                                                                                                                                                                                                                                                                                                                                                                                                                                                                                                                                                                                                                                                                                           |            |               |                  |            |
|--------------------------------------------------------------------------------------------------------------------------------------------------------------------------------------------------------------------------------------------------------------------------------------------------------------------------------------------------------------------------------------------------------------------------------------------------------------------------------------------------------------------------------------------------------------------------------------------------------------------------------------------------------------------------------------------------------------------------------------------------------------------------------------------------------------------------------------------------------|------------|---------------|------------------|------------|
| 4525                                                                                                                                                                                                                                                                                                                                                                                                                                                                                                                                                                                                                                                                                                                                                                                                                                                   |            | 1300x2800mm / | 1300x3050mm / 14 | 100x4200mm |
| 4530 X 46 4565 X 55 4570 X 53 4572 X 39 4583 X 65 4584 X 58 4597 X 50 4598 X 50 4614 X 59 4626 X 57 4628 X 57 4628 X 56 4631 X 53 4632 X 65 4655 X 58 4656 X 41 4657 X 58 4660 X 53 5419 X 68 5460 X 53 5419 X 68 5576 X 60 5628 X 61 5629 X 73 5630 X 73 5630 X 73 5634 X 64 5635 X 64 5635 X 64 5635 X 64 5636 X 64 5636 X 64 5636 X 66 5644 X 74 5646 X 62 5649 X 66 5644 X 74 5646 X 62 5649 X 66 5662 X 64 5663 X 69 5677 X 56 5677 X 56 5686 X 69 5677 X 56 5687 X 73 5689 X 74 5690 X 74                                                                                                                                                                                                                                                                                                                |            |               | VELUR - ESSE     | PAGE       |
| 4565                                                                                                                                                                                                                                                                                                                                                                                                                                                                                                                                                                                                                                                                                                                                                                                                                                                   |            | 4525          | Χ                | 59         |
| 4570       X       53         4572       X       39         4583       X       65         4584       X       58         4597       X       50         4598       X       50         4598       X       50         4614       X       59         4626       X       57         4627       X       57         4628       X       56         4631       X       53         4632       X       55         4631       X       53         4632       X       58         4655       X       58         4656       X       41         4657       X       58         4660       X       53         5419       X       58         5440       X       65         4660       X       53         5441       X       60         5576       X       60         5628       X       61         5629       X       73         5634       X       64         5635       < |            | 4530          | Χ                | 46         |
| 4572                                                                                                                                                                                                                                                                                                                                                                                                                                                                                                                                                                                                                                                                                                                                                                                                                                                   |            | 4565          | Χ                | 55         |
| 4583                                                                                                                                                                                                                                                                                                                                                                                                                                                                                                                                                                                                                                                                                                                                                                                                                                                   |            | 4570          | Χ                | 53         |
| 4584       X       58         4597       X       50         4598       X       50         4614       X       59         4626       X       57         4627       X       57         4628       X       56         4631       X       53         4632       X       65         4655       X       58         4656       X       41         4657       X       58         4662       X       53         4666       X       53         5419       X       68         5440       X       60         5576       X       60         5576       X       60         5628       X       61         5629       X       73         5630       X       73         5631       X       64         5632       X       64         5638       X       64         5638       X       64         5644       X       74         5646       X       62         5663       < |            | 4572          | Χ                | 39         |
| 4597       X       50         4598       X       50         4614       X       59         4626       X       57         4627       X       57         4628       X       56         4631       X       53         4632       X       65         4635       X       58         4656       X       41         4657       X       58         4662       X       53         4662       X       65         4666       X       53         5419       X       68         5450       X       75         5544       X       60         5576       X       60         5628       X       61         5629       X       73         5630       X       73         5635       X       64         5635       X       64         5638       X       64         5639       X       64         5660       X       62         5672       X       66         5678       < |            | 4583          |                  | 65         |
| 4598 X 50 4614 X 59 4626 X 57 4626 X 57 4628 X 56 4631 X 53 4632 X 65 4655 X 58 4656 X 41 4657 X 58 4662 X 65 4666 X 53 5419 X 68 5450 X 75 5544 X 60 5576 X 60 5628 X 61 5629 X 73 5630 X 73 5630 X 73 5634 X 64 5635 X 64 5635 X 64 5636 X 64 5636 X 62 5649 X 66 5649 X 66 5662 X 66 5662 X 66 5662 X 66 5663 X 69 5667 X 60 5668 X 62 5667 X 62 5667 X 62 5677 X 62 5678 X 59 5686 X 62 5687 X 73 5689 X 74 5690 X 74 5690 X 74                                                                                                                                                                                                                                                                                                                                                                                                                    |            | 4584          |                  | 58         |
| 4614 X 59 4626 X 57 4627 X 57 4628 X 56 4631 X 53 4632 X 65 4655 X 58 4656 X 41 4657 X 58 4666 X 53 5419 X 68 5419 X 68 5576 X 60 5528 X 61 5628 X 61 5629 X 73 5630 X 73 5630 X 73 5634 X 64 5635 X 64 5635 X 64 5636 X 62 5644 X 62 5646 X 62 5649 X 66 5644 X 74 5646 X 62 5663 X 69 5672 X 66 5677 X 62 5678 X 59 5686 X 62 5687 X 73 5689 X 74 5690 X 74 5690 X 74 5690 X 74 5690 X 74                                                                                                                                                                                                                                                                                                                                                                                                                    |            | 4597          |                  |            |
| 4626                                                                                                                                                                                                                                                                                                                                                                                                                                                                                                                                                                                                                                                                                                                                                                                                                                                   |            | 4598          |                  | 50         |
| 4627 X 57 4628 X 56 4631 X 53 4632 X 65 4655 X 58 4656 X 41 4657 X 58 4662 X 65 4666 X 53 5419 X 68 5419 X 68 5576 X 60 5528 X 61 5628 X 61 5629 X 73 5630 X 73 5634 X 64 5635 X 64 5636 X 64 5636 X 66 5644 X 74 5646 X 62 5649 X 66 5662 X 66 5663 X 62 5667 X 62 5677 X 62 5677 X 62 5678 X 59 5686 X 62 5687 X 73 5689 X 74 5690 X 74 5690 X 74 5690 X 74 5690 X 74                                                                                                                                                                                                                                                                                                                                                                                                                                                                                |            | 4614          |                  | 59         |
| 4628                                                                                                                                                                                                                                                                                                                                                                                                                                                                                                                                                                                                                                                                                                                                                                                                                                                   |            | 4626          |                  |            |
| 4631 X 53 4632 X 65 4655 X 58 4656 X 41 4657 X 58 4662 X 65 4666 X 53 5419 X 68 5450 X 75 5544 X 60 5576 X 60 5528 X 61 5629 X 73 5630 X 73 5634 X 64 5635 X 64 5635 X 64 5636 X 62 5644 X 74 5646 X 74 5646 X 75 5649 X 62 5649 X 62 5667 X 62 5677 X 62 5677 X 62 5678 X 59 5686 X 62 5687 X 73 5689 X 74 5690 X 74 5690 X 74                                                                                                                                                                                                                                                                                                                                                                                                                                                                                                                        |            | 4627          |                  | -          |
| 4632 X 655 4655 X 58 4656 X 41 4657 X 58 4662 X 65 4666 X 53 5419 X 68 5419 X 68 5450 X 75 5544 X 60 5576 X 60 5628 X 61 5629 X 73 5630 X 73 5630 X 73 5634 X 64 5635 X 64 5638 X 66 5644 X 74 5646 X 62 5649 X 56 5662 X 64 5663 X 62 5667 X 62 5677 X 62 5678 X 59 5686 X 62 5687 X 73 5689 X 74 5690 X 74 5702 X 71                                                                                                                                                                                                                                                                                                                                                                                                                                                                                                                                 |            |               | **               |            |
| 4655 X 58 4656 X 41 4657 X 58 4662 X 65 4666 X 53 5419 X 68 5450 X 75 5544 X 60 5576 X 60 5528 X 61 5629 X 73 5630 X 73 5630 X 73 5634 X 64 5635 X 64 5638 X 66 5644 X 74 5646 X 62 5649 X 56 5662 X 64 5663 X 62 5667 X 62 5677 X 62 5677 X 62 5678 X 59 5686 X 62 5687 X 73 5689 X 74 5690 X 74 5702 X 71                                                                                                                                                                                                                                                                                                                                                                                                                                                                                                                                            |            | 4631          |                  |            |
| 4656 X 41 4657 X 58 4662 X 65 4666 X 53 5419 X 68 5450 X 75 5544 X 60 5576 X 60 5628 X 61 5629 X 73 5630 X 73 5634 X 64 5635 X 64 5635 X 64 5638 X 66 5644 X 74 5646 X 62 5649 X 56 5662 X 64 5663 X 62 5667 X 62 5677 X 62 5677 X 62 5678 X 59 5686 X 62 5689 X 74 5690 X 74 5702 X 71                                                                                                                                                                                                                                                                                                                                                                                                                                                                                                                                                                |            |               |                  |            |
| 4657 X 58 4662 X 65 4666 X 53 5419 X 68 5450 X 75 5544 X 60 5576 X 60 5628 X 61 5629 X 73 5630 X 73 5630 X 73 5635 X 64 5635 X 64 5635 X 64 5644 X 74 5646 X 62 5649 X 62 5662 X 64 5663 X 69 5672 X 56 5677 X 62 5677 X 62 5677 X 62 5677 X 62 5686 X 62 5687 X 73 5689 X 74 5690 X 74 5690 X 74 5690 X 74                                                                                                                                                                                                                                                                                                                                                                                                                                                                                                                                            |            |               |                  |            |
| ## 4662                                                                                                                                                                                                                                                                                                                                                                                                                                                                                                                                                                                                                                                                                                                                                                                                                                                |            | 4656          |                  |            |
| 6       4666       X       53         5419       X       68         5450       X       75         5544       X       60         5576       X       60         5628       X       61         5629       X       73         5630       X       73         5634       X       64         5635       X       64         5638       X       66         5644       X       74         5646       X       62         5649       X       56         5662       X       64         5663       X       69         5672       X       56         5677       X       62         5678       X       59         5686       X       62         5687       X       73         5689       X       74         5702       X       71                                                                                                                                      |            |               |                  |            |
| 5419       X       68         5450       X       75         5544       X       60         5576       X       60         5628       X       61         5629       X       73         5630       X       73         5634       X       64         5635       X       64         5638       X       66         5644       X       74         5646       X       62         5649       X       56         5662       X       64         5663       X       69         5672       X       56         5677       X       62         5678       X       59         5686       X       62         5687       X       73         5689       X       74         5702       X       71                                                                                                                                                                            | ≥          | 4662          |                  |            |
| 5450       X       75         5544       X       60         5576       X       60         5628       X       61         5629       X       73         5630       X       73         5634       X       64         5635       X       64         5638       X       66         5644       X       74         5646       X       62         5649       X       56         5662       X       64         5663       X       69         5672       X       56         5677       X       62         5678       X       59         5686       X       62         5687       X       73         5689       X       74         5702       X       71                                                                                                                                                                                                          | <u>-</u> Б |               |                  |            |
| 5544       X       60         5576       X       60         5628       X       61         5629       X       73         5630       X       73         5634       X       64         5635       X       64         5638       X       66         5644       X       74         5646       X       62         5649       X       56         5662       X       64         5663       X       69         5672       X       56         5677       X       62         5678       X       59         5686       X       62         5687       X       73         5689       X       74         5702       X       71                                                                                                                                                                                                                                        |            |               |                  |            |
| 5576       X       60         5628       X       61         5629       X       73         5630       X       73         5634       X       64         5635       X       64         5638       X       66         5644       X       74         5646       X       62         5649       X       56         5662       X       64         5663       X       69         5672       X       56         5677       X       62         5678       X       59         5686       X       62         5687       X       73         5689       X       74         5702       X       71                                                                                                                                                                                                                                                                      |            | 5450          |                  |            |
| 5628       X       61         5629       X       73         5630       X       73         5634       X       64         5635       X       64         5638       X       66         5644       X       74         5646       X       62         5649       X       56         5662       X       64         5663       X       69         5672       X       56         5677       X       62         5678       X       59         5686       X       62         5687       X       73         5689       X       74         5702       X       71                                                                                                                                                                                                                                                                                                    |            | 5544          |                  |            |
| 5629       X       73         5630       X       73         5634       X       64         5635       X       64         5638       X       66         5638       X       66         5644       X       74         5646       X       62         5649       X       56         5662       X       64         5663       X       69         5672       X       56         5677       X       62         5678       X       59         5686       X       62         5687       X       73         5689       X       74         5690       X       74         5702       X       71                                                                                                                                                                                                                                                                      |            | 5576          |                  |            |
| 5630       X       73         5634       X       64         5635       X       64         5638       X       66         5644       X       74         5646       X       62         5649       X       56         5662       X       64         5663       X       69         5672       X       56         5677       X       62         5678       X       59         5686       X       62         5687       X       73         5689       X       74         5690       X       74         5702       X       71                                                                                                                                                                                                                                                                                                                                  |            |               |                  |            |
| 5634       X       64         5635       X       64         5638       X       66         5644       X       74         5646       X       62         5649       X       56         5662       X       64         5663       X       69         5672       X       56         5677       X       62         5678       X       59         5686       X       62         5687       X       73         5689       X       74         5702       X       71                                                                                                                                                                                                                                                                                                                                                                                              |            |               |                  |            |
| 5635       X       64         5638       X       66         5644       X       74         5646       X       62         5649       X       56         5662       X       64         5663       X       69         5672       X       56         5677       X       62         5678       X       59         5686       X       62         5687       X       73         5689       X       74         5702       X       71                                                                                                                                                                                                                                                                                                                                                                                                                            |            |               |                  |            |
| 5638       X       66         5644       X       74         5646       X       62         5649       X       56         5662       X       64         5663       X       69         5672       X       56         5677       X       62         5678       X       59         5686       X       62         5687       X       73         5689       X       74         5702       X       71                                                                                                                                                                                                                                                                                                                                                                                                                                                          |            |               |                  |            |
| 5644       X       74         5646       X       62         5649       X       56         5662       X       64         5663       X       69         5672       X       56         5677       X       62         5678       X       59         5686       X       62         5687       X       73         5689       X       74         5702       X       71                                                                                                                                                                                                                                                                                                                                                                                                                                                                                        |            |               |                  |            |
| 5646       X       62         5649       X       56         5662       X       64         5663       X       69         5672       X       56         5677       X       62         5678       X       59         5686       X       62         5687       X       73         5689       X       74         5702       X       71                                                                                                                                                                                                                                                                                                                                                                                                                                                                                                                      |            |               |                  |            |
| 5649     X     56       5662     X     64       5663     X     69       5672     X     56       5677     X     62       5678     X     59       5686     X     62       5687     X     73       5689     X     74       5702     X     71                                                                                                                                                                                                                                                                                                                                                                                                                                                                                                                                                                                                              |            |               | **               |            |
| 5662       X       64         5663       X       69         5672       X       56         5677       X       62         5678       X       59         5686       X       62         5687       X       73         5689       X       74         5690       X       74         5702       X       71                                                                                                                                                                                                                                                                                                                                                                                                                                                                                                                                                    |            |               |                  |            |
| 5663       X       69         5672       X       56         5677       X       62         5678       X       59         5686       X       62         5687       X       73         5689       X       74         5690       X       74         5702       X       71                                                                                                                                                                                                                                                                                                                                                                                                                                                                                                                                                                                  |            |               |                  |            |
| 5672     X     56       5677     X     62       5678     X     59       5686     X     62       5687     X     73       5689     X     74       5690     X     74       5702     X     71                                                                                                                                                                                                                                                                                                                                                                                                                                                                                                                                                                                                                                                              |            |               |                  |            |
| 5677 X 62<br>5678 X 59<br>5686 X 62<br>5687 X 73<br>5689 X 74<br>5690 X 74<br>5702 X 71                                                                                                                                                                                                                                                                                                                                                                                                                                                                                                                                                                                                                                                                                                                                                                |            |               |                  |            |
| 5678     X     59       5686     X     62       5687     X     73       5689     X     74       5690     X     74       5702     X     71                                                                                                                                                                                                                                                                                                                                                                                                                                                                                                                                                                                                                                                                                                              |            |               |                  |            |
| 5686     X     62       5687     X     73       5689     X     74       5690     X     74       5702     X     71                                                                                                                                                                                                                                                                                                                                                                                                                                                                                                                                                                                                                                                                                                                                      |            |               |                  |            |
| 5687 X 73<br>5689 X 74<br>5690 X 74<br>5702 X 71                                                                                                                                                                                                                                                                                                                                                                                                                                                                                                                                                                                                                                                                                                                                                                                                       |            |               |                  |            |
| 5689 X 74<br>5690 X 74<br>5702 X 71                                                                                                                                                                                                                                                                                                                                                                                                                                                                                                                                                                                                                                                                                                                                                                                                                    |            |               |                  |            |
| 5690 X 74<br>5702 X 71                                                                                                                                                                                                                                                                                                                                                                                                                                                                                                                                                                                                                                                                                                                                                                                                                                 |            |               |                  |            |
| 5702 X 71                                                                                                                                                                                                                                                                                                                                                                                                                                                                                                                                                                                                                                                                                                                                                                                                                                              |            |               |                  |            |
|                                                                                                                                                                                                                                                                                                                                                                                                                                                                                                                                                                                                                                                                                                                                                                                                                                                        |            |               |                  |            |
| E740 V 60                                                                                                                                                                                                                                                                                                                                                                                                                                                                                                                                                                                                                                                                                                                                                                                                                                              |            |               |                  |            |
| 0142                                                                                                                                                                                                                                                                                                                                                                                                                                                                                                                                                                                                                                                                                                                                                                                                                                                   |            | 5742          | X                | 68         |