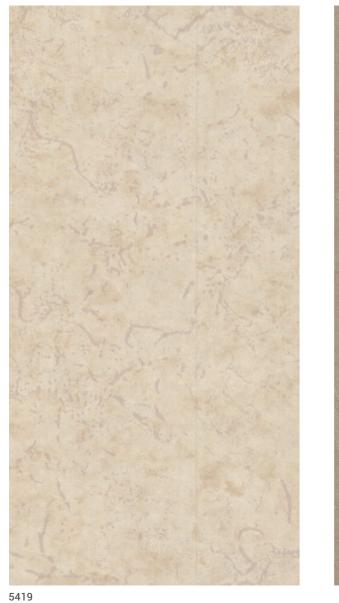

| VELUR - ESSE                                                                                                                                                                                                                                                                                                                                                                                                                                                                                                                                                                                                                                                                                                                                                                                                                                           |            |               |                  |            |
|--------------------------------------------------------------------------------------------------------------------------------------------------------------------------------------------------------------------------------------------------------------------------------------------------------------------------------------------------------------------------------------------------------------------------------------------------------------------------------------------------------------------------------------------------------------------------------------------------------------------------------------------------------------------------------------------------------------------------------------------------------------------------------------------------------------------------------------------------------|------------|---------------|------------------|------------|
| 4525                                                                                                                                                                                                                                                                                                                                                                                                                                                                                                                                                                                                                                                                                                                                                                                                                                                   |            | 1300x2800mm / | 1300x3050mm / 14 | 100x4200mm |
| 4530 X 46 4565 X 55 4570 X 53 4572 X 39 4583 X 65 4584 X 58 4597 X 50 4598 X 50 4614 X 59 4626 X 57 4628 X 57 4628 X 56 4631 X 53 4632 X 65 4655 X 58 4656 X 41 4657 X 58 4660 X 53 5419 X 68 5460 X 53 5419 X 68 5576 X 60 5628 X 61 5629 X 73 5630 X 73 5630 X 73 5634 X 64 5635 X 64 5635 X 64 5635 X 64 5636 X 64 5636 X 64 5636 X 66 5644 X 74 5646 X 62 5649 X 66 5644 X 74 5646 X 62 5649 X 66 5662 X 64 5663 X 69 5677 X 56 5677 X 56 5686 X 69 5677 X 56 5687 X 73 5689 X 74 5690 X 74                                                                                                                                                                                                                                                                                                                |            |               | VELUR - ESSE     | PAGE       |
| 4565                                                                                                                                                                                                                                                                                                                                                                                                                                                                                                                                                                                                                                                                                                                                                                                                                                                   |            | 4525          | Χ                | 59         |
| 4570       X       53         4572       X       39         4583       X       65         4584       X       58         4597       X       50         4598       X       50         4598       X       50         4614       X       59         4626       X       57         4627       X       57         4628       X       56         4631       X       53         4632       X       55         4631       X       53         4632       X       58         4655       X       58         4656       X       41         4657       X       58         4660       X       53         5419       X       58         5440       X       65         4660       X       53         5441       X       60         5576       X       60         5628       X       61         5629       X       73         5634       X       64         5635       < |            | 4530          | Χ                | 46         |
| 4572                                                                                                                                                                                                                                                                                                                                                                                                                                                                                                                                                                                                                                                                                                                                                                                                                                                   |            | 4565          | Χ                | 55         |
| 4583                                                                                                                                                                                                                                                                                                                                                                                                                                                                                                                                                                                                                                                                                                                                                                                                                                                   |            | 4570          | Χ                | 53         |
| 4584       X       58         4597       X       50         4598       X       50         4614       X       59         4626       X       57         4627       X       57         4628       X       56         4631       X       53         4632       X       65         4655       X       58         4656       X       41         4657       X       58         4662       X       53         4666       X       53         5419       X       68         5440       X       60         5576       X       60         5576       X       60         5628       X       61         5629       X       73         5630       X       73         5631       X       64         5632       X       64         5638       X       64         5638       X       64         5644       X       74         5646       X       62         5663       < |            | 4572          | Χ                | 39         |
| 4597       X       50         4598       X       50         4614       X       59         4626       X       57         4627       X       57         4628       X       56         4631       X       53         4632       X       65         4635       X       58         4656       X       41         4657       X       58         4662       X       53         4662       X       65         4666       X       53         5419       X       68         5450       X       75         5544       X       60         5576       X       60         5628       X       61         5629       X       73         5630       X       73         5635       X       64         5635       X       64         5638       X       64         5639       X       64         5660       X       62         5672       X       66         5678       < |            | 4583          |                  | 65         |
| 4598 X 50 4614 X 59 4626 X 57 4626 X 57 4628 X 56 4631 X 53 4632 X 65 4655 X 58 4656 X 41 4657 X 58 4662 X 65 4666 X 53 5419 X 68 5450 X 75 5544 X 60 5576 X 60 5628 X 61 5629 X 73 5630 X 73 5630 X 73 5634 X 64 5635 X 64 5635 X 64 5636 X 64 5636 X 62 5649 X 66 5649 X 66 5662 X 66 5662 X 66 5662 X 66 5663 X 69 5667 X 60 5668 X 62 5667 X 62 5667 X 62 5677 X 62 5678 X 59 5686 X 62 5687 X 73 5689 X 74 5690 X 74 5690 X 74                                                                                                                                                                                                                                                                                                                                                                                                                    |            | 4584          |                  | 58         |
| 4614 X 59 4626 X 57 4627 X 57 4628 X 56 4631 X 53 4632 X 65 4655 X 58 4656 X 41 4657 X 58 4666 X 53 5419 X 68 5419 X 68 5576 X 60 5528 X 61 5628 X 61 5629 X 73 5630 X 73 5630 X 73 5634 X 64 5635 X 64 5635 X 64 5636 X 62 5644 X 62 5646 X 62 5649 X 66 5644 X 74 5646 X 62 5663 X 69 5672 X 66 5677 X 62 5678 X 59 5686 X 62 5687 X 73 5689 X 74 5690 X 74 5690 X 74 5690 X 74 5690 X 74                                                                                                                                                                                                                                                                                                                                                                                                                    |            | 4597          |                  |            |
| 4626                                                                                                                                                                                                                                                                                                                                                                                                                                                                                                                                                                                                                                                                                                                                                                                                                                                   |            | 4598          |                  | 50         |
| 4627 X 57 4628 X 56 4631 X 53 4632 X 65 4655 X 58 4656 X 41 4657 X 58 4662 X 65 4666 X 53 5419 X 68 5419 X 68 5576 X 60 5528 X 61 5628 X 61 5629 X 73 5630 X 73 5634 X 64 5635 X 64 5636 X 64 5636 X 66 5644 X 74 5646 X 62 5649 X 66 5662 X 66 5663 X 62 5667 X 62 5677 X 62 5677 X 62 5678 X 59 5686 X 62 5687 X 73 5689 X 74 5690 X 74 5690 X 74 5690 X 74 5690 X 74                                                                                                                                                                                                                                                                                                                                                                                                                                                                                |            | 4614          |                  | 59         |
| 4628                                                                                                                                                                                                                                                                                                                                                                                                                                                                                                                                                                                                                                                                                                                                                                                                                                                   |            | 4626          |                  |            |
| 4631 X 53 4632 X 65 4655 X 58 4656 X 41 4657 X 58 4662 X 65 4666 X 53 5419 X 68 5450 X 75 5544 X 60 5576 X 60 5528 X 61 5629 X 73 5630 X 73 5634 X 64 5635 X 64 5635 X 64 5636 X 62 5644 X 74 5646 X 74 5646 X 75 5649 X 62 5649 X 62 5667 X 62 5677 X 62 5677 X 62 5678 X 59 5686 X 62 5687 X 73 5689 X 74 5690 X 74 5690 X 74                                                                                                                                                                                                                                                                                                                                                                                                                                                                                                                        |            | 4627          |                  | -          |
| 4632 X 655 4655 X 58 4656 X 41 4657 X 58 4662 X 65 4666 X 53 5419 X 68 5419 X 68 5450 X 75 5544 X 60 5576 X 60 5628 X 61 5629 X 73 5630 X 73 5630 X 73 5634 X 64 5635 X 64 5638 X 66 5644 X 74 5646 X 62 5649 X 56 5662 X 64 5663 X 62 5667 X 62 5677 X 62 5678 X 59 5686 X 62 5687 X 73 5689 X 74 5690 X 74 5702 X 71                                                                                                                                                                                                                                                                                                                                                                                                                                                                                                                                 |            |               | **               |            |
| 4655 X 58 4656 X 41 4657 X 58 4662 X 65 4666 X 53 5419 X 68 5450 X 75 5544 X 60 5576 X 60 5528 X 61 5629 X 73 5630 X 73 5630 X 73 5634 X 64 5635 X 64 5638 X 66 5644 X 74 5646 X 62 5649 X 56 5662 X 64 5663 X 62 5667 X 62 5677 X 62 5677 X 62 5678 X 59 5686 X 62 5687 X 73 5689 X 74 5690 X 74 5702 X 71                                                                                                                                                                                                                                                                                                                                                                                                                                                                                                                                            |            | 4631          |                  |            |
| 4656 X 41 4657 X 58 4662 X 65 4666 X 53 5419 X 68 5450 X 75 5544 X 60 5576 X 60 5628 X 61 5629 X 73 5630 X 73 5634 X 64 5635 X 64 5635 X 64 5638 X 66 5644 X 74 5646 X 62 5649 X 56 5662 X 64 5663 X 62 5667 X 62 5677 X 62 5677 X 62 5678 X 59 5686 X 62 5689 X 74 5690 X 74 5702 X 71                                                                                                                                                                                                                                                                                                                                                                                                                                                                                                                                                                |            |               |                  |            |
| 4657 X 58 4662 X 65 4666 X 53 5419 X 68 5450 X 75 5544 X 60 5576 X 60 5628 X 61 5629 X 73 5630 X 73 5630 X 73 5635 X 64 5635 X 64 5635 X 64 5644 X 74 5646 X 62 5649 X 62 5662 X 64 5663 X 69 5672 X 56 5677 X 62 5677 X 62 5677 X 62 5677 X 62 5686 X 62 5687 X 73 5689 X 74 5690 X 74 5690 X 74 5690 X 74                                                                                                                                                                                                                                                                                                                                                                                                                                                                                                                                            |            |               |                  |            |
| ## 4662                                                                                                                                                                                                                                                                                                                                                                                                                                                                                                                                                                                                                                                                                                                                                                                                                                                |            | 4656          |                  |            |
| 6       4666       X       53         5419       X       68         5450       X       75         5544       X       60         5576       X       60         5628       X       61         5629       X       73         5630       X       73         5634       X       64         5635       X       64         5638       X       66         5644       X       74         5646       X       62         5649       X       56         5662       X       64         5663       X       69         5672       X       56         5677       X       62         5678       X       59         5686       X       62         5687       X       73         5689       X       74         5702       X       71                                                                                                                                      |            |               |                  |            |
| 5419       X       68         5450       X       75         5544       X       60         5576       X       60         5628       X       61         5629       X       73         5630       X       73         5634       X       64         5635       X       64         5638       X       66         5644       X       74         5646       X       62         5649       X       56         5662       X       64         5663       X       69         5672       X       56         5677       X       62         5678       X       59         5686       X       62         5687       X       73         5689       X       74         5702       X       71                                                                                                                                                                            | ≥          | 4662          |                  |            |
| 5450       X       75         5544       X       60         5576       X       60         5628       X       61         5629       X       73         5630       X       73         5634       X       64         5635       X       64         5638       X       66         5644       X       74         5646       X       62         5649       X       56         5662       X       64         5663       X       69         5672       X       56         5677       X       62         5678       X       59         5686       X       62         5687       X       73         5689       X       74         5702       X       71                                                                                                                                                                                                          | <u>-</u> Б |               |                  |            |
| 5544       X       60         5576       X       60         5628       X       61         5629       X       73         5630       X       73         5634       X       64         5635       X       64         5638       X       66         5644       X       74         5646       X       62         5649       X       56         5662       X       64         5663       X       69         5672       X       56         5677       X       62         5678       X       59         5686       X       62         5687       X       73         5689       X       74         5702       X       71                                                                                                                                                                                                                                        |            |               |                  |            |
| 5576       X       60         5628       X       61         5629       X       73         5630       X       73         5634       X       64         5635       X       64         5638       X       66         5644       X       74         5646       X       62         5649       X       56         5662       X       64         5663       X       69         5672       X       56         5677       X       62         5678       X       59         5686       X       62         5687       X       73         5689       X       74         5702       X       71                                                                                                                                                                                                                                                                      |            | 5450          |                  |            |
| 5628       X       61         5629       X       73         5630       X       73         5634       X       64         5635       X       64         5638       X       66         5644       X       74         5646       X       62         5649       X       56         5662       X       64         5663       X       69         5672       X       56         5677       X       62         5678       X       59         5686       X       62         5687       X       73         5689       X       74         5702       X       71                                                                                                                                                                                                                                                                                                    |            | 5544          |                  |            |
| 5629       X       73         5630       X       73         5634       X       64         5635       X       64         5638       X       66         5638       X       66         5644       X       74         5646       X       62         5649       X       56         5662       X       64         5663       X       69         5672       X       56         5677       X       62         5678       X       59         5686       X       62         5687       X       73         5689       X       74         5690       X       74         5702       X       71                                                                                                                                                                                                                                                                      |            | 5576          |                  |            |
| 5630       X       73         5634       X       64         5635       X       64         5638       X       66         5644       X       74         5646       X       62         5649       X       56         5662       X       64         5663       X       69         5672       X       56         5677       X       62         5678       X       59         5686       X       62         5687       X       73         5689       X       74         5690       X       74         5702       X       71                                                                                                                                                                                                                                                                                                                                  |            |               |                  |            |
| 5634       X       64         5635       X       64         5638       X       66         5644       X       74         5646       X       62         5649       X       56         5662       X       64         5663       X       69         5672       X       56         5677       X       62         5678       X       59         5686       X       62         5687       X       73         5689       X       74         5702       X       71                                                                                                                                                                                                                                                                                                                                                                                              |            |               |                  |            |
| 5635       X       64         5638       X       66         5644       X       74         5646       X       62         5649       X       56         5662       X       64         5663       X       69         5672       X       56         5677       X       62         5678       X       59         5686       X       62         5687       X       73         5689       X       74         5702       X       71                                                                                                                                                                                                                                                                                                                                                                                                                            |            |               |                  |            |
| 5638       X       66         5644       X       74         5646       X       62         5649       X       56         5662       X       64         5663       X       69         5672       X       56         5677       X       62         5678       X       59         5686       X       62         5687       X       73         5689       X       74         5702       X       71                                                                                                                                                                                                                                                                                                                                                                                                                                                          |            |               |                  |            |
| 5644       X       74         5646       X       62         5649       X       56         5662       X       64         5663       X       69         5672       X       56         5677       X       62         5678       X       59         5686       X       62         5687       X       73         5689       X       74         5702       X       71                                                                                                                                                                                                                                                                                                                                                                                                                                                                                        |            |               |                  |            |
| 5646       X       62         5649       X       56         5662       X       64         5663       X       69         5672       X       56         5677       X       62         5678       X       59         5686       X       62         5687       X       73         5689       X       74         5702       X       71                                                                                                                                                                                                                                                                                                                                                                                                                                                                                                                      |            |               |                  |            |
| 5649     X     56       5662     X     64       5663     X     69       5672     X     56       5677     X     62       5678     X     59       5686     X     62       5687     X     73       5689     X     74       5702     X     71                                                                                                                                                                                                                                                                                                                                                                                                                                                                                                                                                                                                              |            |               | **               |            |
| 5662       X       64         5663       X       69         5672       X       56         5677       X       62         5678       X       59         5686       X       62         5687       X       73         5689       X       74         5690       X       74         5702       X       71                                                                                                                                                                                                                                                                                                                                                                                                                                                                                                                                                    |            |               |                  |            |
| 5663       X       69         5672       X       56         5677       X       62         5678       X       59         5686       X       62         5687       X       73         5689       X       74         5690       X       74         5702       X       71                                                                                                                                                                                                                                                                                                                                                                                                                                                                                                                                                                                  |            |               |                  |            |
| 5672     X     56       5677     X     62       5678     X     59       5686     X     62       5687     X     73       5689     X     74       5690     X     74       5702     X     71                                                                                                                                                                                                                                                                                                                                                                                                                                                                                                                                                                                                                                                              |            |               |                  |            |
| 5677 X 62<br>5678 X 59<br>5686 X 62<br>5687 X 73<br>5689 X 74<br>5690 X 74<br>5702 X 71                                                                                                                                                                                                                                                                                                                                                                                                                                                                                                                                                                                                                                                                                                                                                                |            |               |                  |            |
| 5678     X     59       5686     X     62       5687     X     73       5689     X     74       5690     X     74       5702     X     71                                                                                                                                                                                                                                                                                                                                                                                                                                                                                                                                                                                                                                                                                                              |            |               |                  |            |
| 5686     X     62       5687     X     73       5689     X     74       5690     X     74       5702     X     71                                                                                                                                                                                                                                                                                                                                                                                                                                                                                                                                                                                                                                                                                                                                      |            |               |                  |            |
| 5687 X 73<br>5689 X 74<br>5690 X 74<br>5702 X 71                                                                                                                                                                                                                                                                                                                                                                                                                                                                                                                                                                                                                                                                                                                                                                                                       |            |               |                  |            |
| 5689 X 74<br>5690 X 74<br>5702 X 71                                                                                                                                                                                                                                                                                                                                                                                                                                                                                                                                                                                                                                                                                                                                                                                                                    |            |               |                  |            |
| 5690 X 74<br>5702 X 71                                                                                                                                                                                                                                                                                                                                                                                                                                                                                                                                                                                                                                                                                                                                                                                                                                 |            |               |                  |            |
| 5702 X 71                                                                                                                                                                                                                                                                                                                                                                                                                                                                                                                                                                                                                                                                                                                                                                                                                                              |            |               |                  |            |
|                                                                                                                                                                                                                                                                                                                                                                                                                                                                                                                                                                                                                                                                                                                                                                                                                                                        |            |               |                  |            |
| E740 V 60                                                                                                                                                                                                                                                                                                                                                                                                                                                                                                                                                                                                                                                                                                                                                                                                                                              |            |               |                  |            |
| 0142                                                                                                                                                                                                                                                                                                                                                                                                                                                                                                                                                                                                                                                                                                                                                                                                                                                   |            | 5742          | X                | 68         |