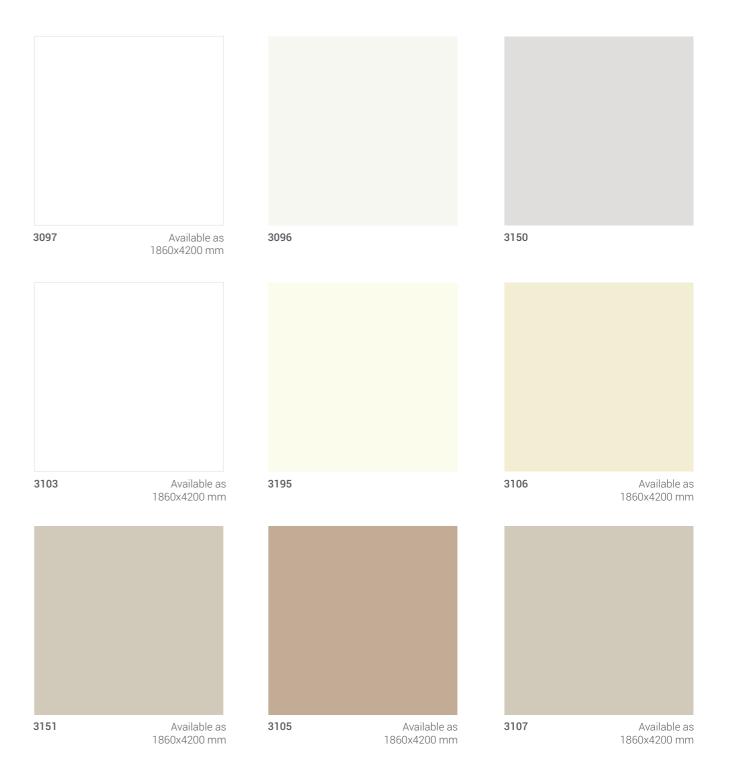

|          | 1300x2800mm / | 1300x3050mm /1400x4 | 200mm    |
|----------|---------------|---------------------|----------|
|          |               | VELUR - ESSE        | PAGE     |
|          | 3096          | X                   | 23       |
|          | 3097          | X                   | 23       |
|          | 3103          | X                   | 23       |
|          | 3104          | X                   | 26       |
|          | 3105          | X                   | 23       |
|          | 3106          | X                   | 23       |
|          | 3107          | X                   | 23       |
|          | 3116          | X                   | 30       |
|          | 3126          | X                   | 30       |
|          | 3127          | X                   | 29       |
|          | 3131<br>3134  | X                   | 27       |
|          | 3137          | X                   | 32<br>27 |
|          | 3140          | X                   | 29       |
|          | 3145          | X                   | 32       |
|          | 3148          | X                   | 26       |
|          | 3150          | X                   | 23       |
|          | 3151          | X                   | 23       |
|          | 3153          | X                   | 24       |
| <u>+</u> | 3155          | X                   | 24       |
| G-Uv     | 3156          | X                   | 24       |
|          | 3158          | Х                   | 30       |
|          | 3159          | X                   | 24       |
|          | 3163          | X                   | 26       |
|          | 3164          | X                   | 30       |
|          | 3167          | X                   | 26       |
|          | 3168          | X                   | 24       |
|          | 3169          | X                   | 32       |
|          | 3190          | X                   | 24       |
|          | 3195          | X                   | 23       |
|          | 3238          | X                   | 29       |
|          | 3239          | X                   | 24       |
|          | 3240          | X                   | 24       |
|          | 3242          | X                   | 30       |
|          | 3245          | X                   | 30       |
|          | 3246          | X                   | 27       |
|          | 3251          | X                   | 26       |
|          | 3252          | X                   | 26       |
|          | 3253          | X                   | 26       |
|          | 3260<br>3262  | X                   | 24<br>27 |
|          |               | X                   | 30       |
|          | 3274<br>3272  | X                   | 32       |
|          | 3275          | X                   | 32       |
|          | 3276          | X                   | 26       |
|          | 3210          | ٨                   | 20       |

|      |      | 1860x4200mm |      |
|------|------|-------------|------|
|      |      | VELUR       | PAGE |
|      | 3097 | X           | 23   |
|      | 3103 | X           | 23   |
|      | 3104 | X           | 26   |
|      | 3105 | X           | 23   |
| +    | 3106 | X           | 23   |
| G-Uv | 3107 | X           | 23   |
| ڧ    | 3151 | X           | 23   |
|      | 3153 | X           | 24   |
|      | 3155 | X           | 24   |
|      | 3156 | X           | 24   |
|      | 3190 | Χ           | 24   |
|      | 0130 | X           | 21   |