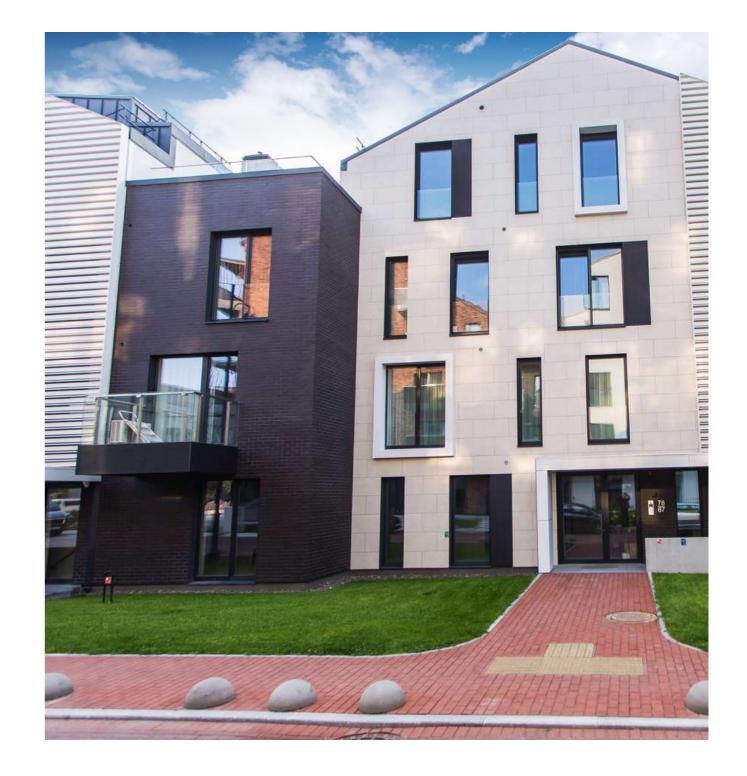

## **EBC** PANELS

G-Ext EBC exterior decorative panels are produced by pressing impregnated kraft papers together with decorative papers which are EBC (Electron Beam Curing) treated.

G-Ext EBC panels are suitable for horizontal and vertical usage

## G-Uv+ PANELS

G-Ext UV+ exterior decorative compact panels produced with HPL production technique. The surface layer of the G-Ext UV+ compact panels has been specially treating and extra reinforcing.

G-Ext UV+ panels are suitable for vertical usage

Size: 1300x2800mm / 1300x3050mm / 1400x4200mm Size: 1300x2800mm / 1300x3050mm / 1400x4200mm 27

Available as 1860x4200 mm

Available as 1860x4200 mm

Available as 1860x4200 mm