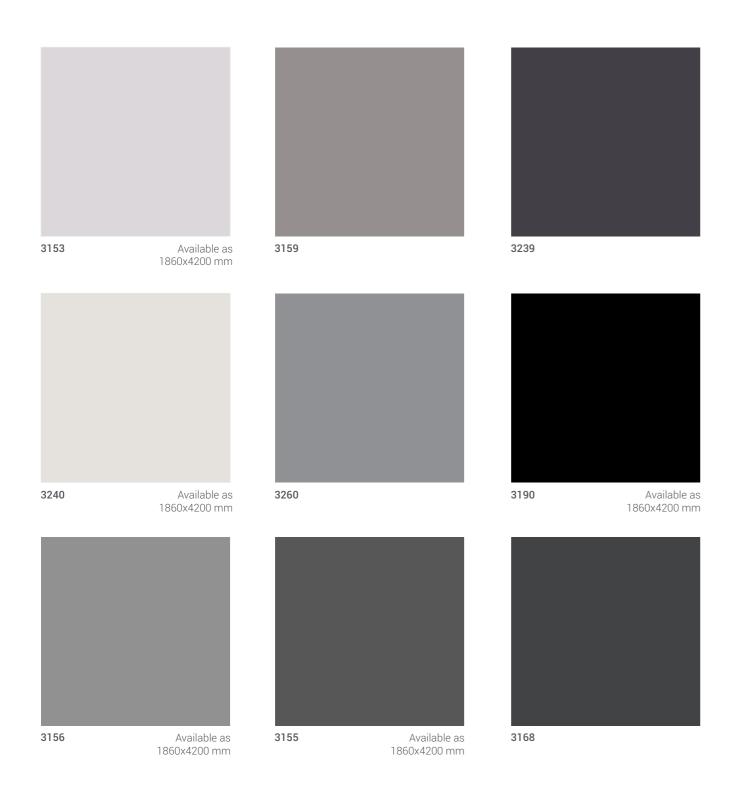

|          | 1300x2800mm / | 1300x3050mm /1400x4 | 200mm    |
|----------|---------------|---------------------|----------|
|          |               | VELUR - ESSE        | PAGE     |
|          | 3096          | X                   | 23       |
|          | 3097          | X                   | 23       |
|          | 3103          | X                   | 23       |
|          | 3104          | X                   | 26       |
|          | 3105          | X                   | 23       |
|          | 3106          | X                   | 23       |
|          | 3107          | X                   | 23       |
|          | 3116          | X                   | 30       |
|          | 3126          | X                   | 30       |
|          | 3127          | X                   | 29       |
|          | 3131<br>3134  | X                   | 27       |
|          | 3137          | X                   | 32<br>27 |
|          | 3140          | X                   | 29       |
|          | 3145          | X                   | 32       |
|          | 3148          | X                   | 26       |
|          | 3150          | X                   | 23       |
|          | 3151          | X                   | 23       |
|          | 3153          | X                   | 24       |
| <u>+</u> | 3155          | X                   | 24       |
| G-Uv     | 3156          | X                   | 24       |
|          | 3158          | Х                   | 30       |
|          | 3159          | X                   | 24       |
|          | 3163          | X                   | 26       |
|          | 3164          | X                   | 30       |
|          | 3167          | X                   | 26       |
|          | 3168          | X                   | 24       |
|          | 3169          | X                   | 32       |
|          | 3190          | X                   | 24       |
|          | 3195          | X                   | 23       |
|          | 3238          | X                   | 29       |
|          | 3239          | X                   | 24       |
|          | 3240          | X                   | 24       |
|          | 3242          | X                   | 30       |
|          | 3245          | X                   | 30       |
|          | 3246          | X                   | 27       |
|          | 3251          | X                   | 26       |
|          | 3252          | X                   | 26       |
|          | 3253          | X                   | 26       |
|          | 3260<br>3262  | X                   | 24<br>27 |
|          |               | X                   | 30       |
|          | 3274<br>3272  | X                   | 32       |
|          | 3275          | X                   | 32       |
|          | 3276          | X                   | 26       |
|          | 3210          | ٨                   | 20       |

|      |      | 1860x4200mm |      |
|------|------|-------------|------|
|      |      | VELUR       | PAGE |
|      | 3097 | X           | 23   |
|      | 3103 | X           | 23   |
|      | 3104 | X           | 26   |
|      | 3105 | X           | 23   |
| +    | 3106 | X           | 23   |
| G-Uv | 3107 | X           | 23   |
| ڧ    | 3151 | X           | 23   |
|      | 3153 | X           | 24   |
|      | 3155 | X           | 24   |
|      | 3156 | X           | 24   |
|      | 3190 | Χ           | 24   |
|      | 0130 | X           | 21   |