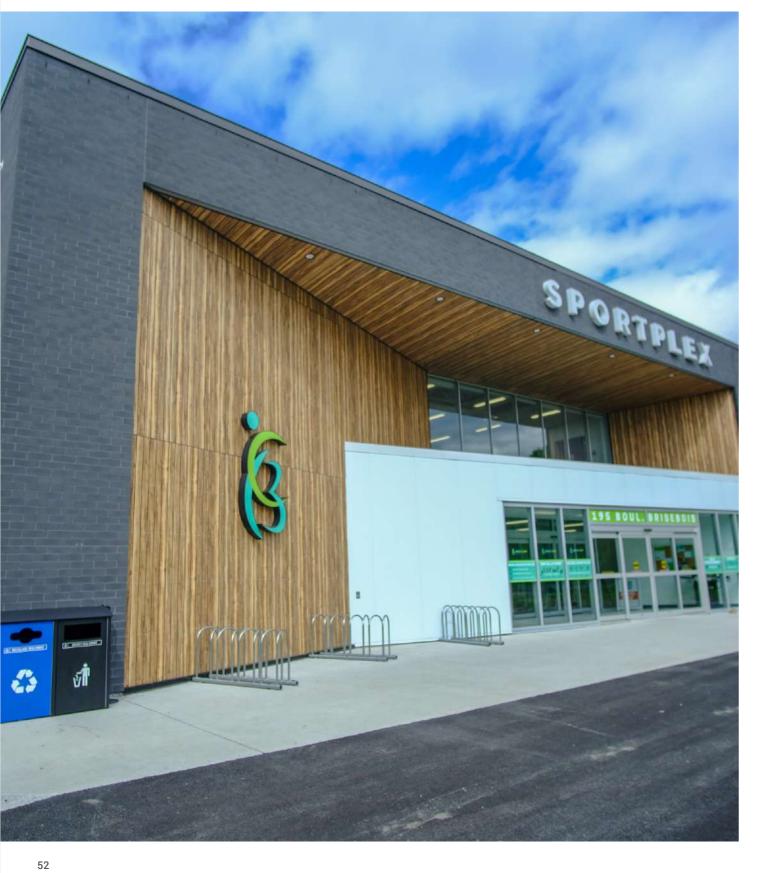

#### Endless possibilities...

G-Ext® exterior decorative panels brings compelling aesthetic and nearly limitless design possibilities to next-generation architectural claddings. With its smooth, seamless and non-porous surface, G-Ext® decorative panels are easy to clean and it takes longer for to accumulate dirt and thus they are easy to maintain.

#### With durability, longevity and safety

G-Ext® panels are very durable and resistant to mechanical or physical stress such as bending, impact, cracking and scratching without losing its ability to be easily processed with sizing, drilling and engraving tools. In addition, G-Ext® is highly durable to environmental exposure, such as

## **EBC** PANELS

G-Ext EBC exterior decorative panels are produced by pressing impregnated kraft papers together with decorative papers which are EBC (Electron Beam Curing) treated.

G-Ext EBC panels are suitable for horizontal and vertical usage