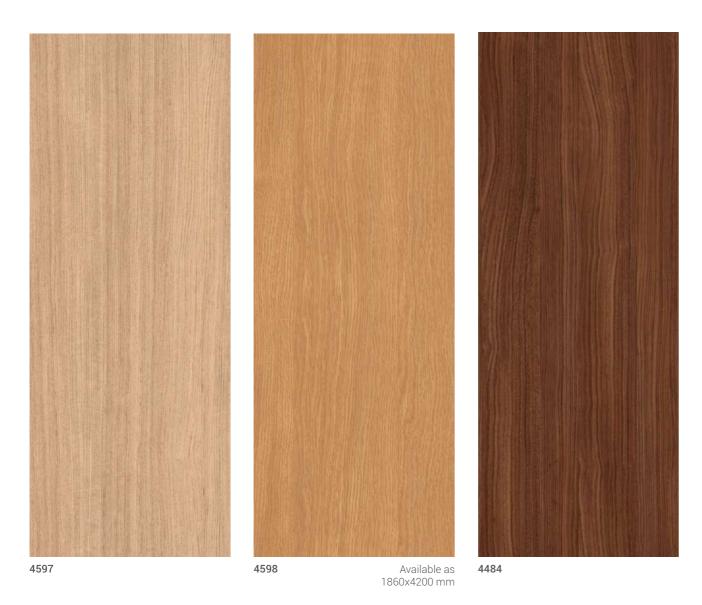

**4572** Available as 1860x4200 mm

4257

40 Size: 1300x2800mm / 1300x3050mm / 1400x4200mm **Size:** 1300x2800mm / 1300x3050mm / 1400x4200mm 41

4273

4274 Available as 1860x4200 mm

4290 Available as 1860x4200 mm

| VELUR - ESSE                                                                                                                                                                                                                                                                                                                                                                                                                                                                                                                                                                                                                                                                                                                                                                                                                                           |            |               |                  |            |
|--------------------------------------------------------------------------------------------------------------------------------------------------------------------------------------------------------------------------------------------------------------------------------------------------------------------------------------------------------------------------------------------------------------------------------------------------------------------------------------------------------------------------------------------------------------------------------------------------------------------------------------------------------------------------------------------------------------------------------------------------------------------------------------------------------------------------------------------------------|------------|---------------|------------------|------------|
| 4525                                                                                                                                                                                                                                                                                                                                                                                                                                                                                                                                                                                                                                                                                                                                                                                                                                                   |            | 1300x2800mm / | 1300x3050mm / 14 | 100x4200mm |
| 4530 X 46 4565 X 55 4570 X 53 4572 X 39 4583 X 65 4584 X 58 4597 X 50 4598 X 50 4614 X 59 4626 X 57 4628 X 57 4628 X 56 4631 X 53 4632 X 65 4655 X 58 4656 X 41 4657 X 58 4660 X 53 5419 X 68 5460 X 53 5419 X 68 5576 X 60 5628 X 61 5629 X 73 5630 X 73 5630 X 73 5634 X 64 5635 X 64 5635 X 64 5635 X 64 5636 X 64 5636 X 64 5636 X 66 5644 X 74 5646 X 62 5649 X 66 5644 X 74 5646 X 62 5649 X 66 5662 X 64 5663 X 69 5677 X 56 5677 X 56 5686 X 69 5677 X 56 5687 X 73 5689 X 74 5690 X 74                                                                                                                                                                                                                                                                                                                |            |               | VELUR - ESSE     | PAGE       |
| 4565                                                                                                                                                                                                                                                                                                                                                                                                                                                                                                                                                                                                                                                                                                                                                                                                                                                   |            | 4525          | Χ                | 59         |
| 4570       X       53         4572       X       39         4583       X       65         4584       X       58         4597       X       50         4598       X       50         4598       X       50         4614       X       59         4626       X       57         4627       X       57         4628       X       56         4631       X       53         4632       X       55         4631       X       53         4632       X       58         4655       X       58         4656       X       41         4657       X       58         4660       X       53         5419       X       58         5440       X       65         4660       X       53         5441       X       60         5576       X       60         5628       X       61         5629       X       73         5634       X       64         5635       < |            | 4530          | Χ                | 46         |
| 4572                                                                                                                                                                                                                                                                                                                                                                                                                                                                                                                                                                                                                                                                                                                                                                                                                                                   |            | 4565          | Χ                | 55         |
| 4583                                                                                                                                                                                                                                                                                                                                                                                                                                                                                                                                                                                                                                                                                                                                                                                                                                                   |            | 4570          | Χ                | 53         |
| 4584       X       58         4597       X       50         4598       X       50         4614       X       59         4626       X       57         4627       X       57         4628       X       56         4631       X       53         4632       X       65         4655       X       58         4656       X       41         4657       X       58         4662       X       53         4666       X       53         5419       X       68         5440       X       60         5576       X       60         5576       X       60         5628       X       61         5629       X       73         5630       X       73         5631       X       64         5632       X       64         5638       X       64         5638       X       64         5644       X       74         5646       X       62         5663       < |            | 4572          | Χ                | 39         |
| 4597       X       50         4598       X       50         4614       X       59         4626       X       57         4627       X       57         4628       X       56         4631       X       53         4632       X       65         4635       X       58         4656       X       41         4657       X       58         4662       X       53         4662       X       65         4666       X       53         5419       X       68         5450       X       75         5544       X       60         5576       X       60         5628       X       61         5629       X       73         5630       X       73         5635       X       64         5635       X       64         5638       X       64         5639       X       64         5660       X       62         5672       X       66         5678       < |            | 4583          |                  | 65         |
| 4598 X 50 4614 X 59 4626 X 57 4626 X 57 4628 X 56 4631 X 53 4632 X 65 4655 X 58 4656 X 41 4657 X 58 4662 X 65 4666 X 53 5419 X 68 5450 X 75 5544 X 60 5576 X 60 5628 X 61 5629 X 73 5630 X 73 5630 X 73 5634 X 64 5635 X 64 5635 X 64 5636 X 64 5636 X 62 5649 X 66 5649 X 66 5662 X 66 5662 X 66 5662 X 66 5663 X 69 5667 X 60 5668 X 62 5667 X 62 5667 X 62 5677 X 62 5678 X 59 5686 X 62 5687 X 73 5689 X 74 5690 X 74 5690 X 74                                                                                                                                                                                                                                                                                                                                                                                                                    |            | 4584          |                  | 58         |
| 4614 X 59 4626 X 57 4627 X 57 4628 X 56 4631 X 53 4632 X 65 4655 X 58 4656 X 41 4657 X 58 4666 X 53 5419 X 68 5419 X 68 5576 X 60 5528 X 61 5628 X 61 5629 X 73 5630 X 73 5630 X 73 5634 X 64 5635 X 64 5635 X 64 5636 X 62 5644 X 62 5646 X 62 5649 X 66 5644 X 74 5646 X 62 5663 X 69 5672 X 66 5677 X 62 5678 X 59 5686 X 62 5687 X 73 5689 X 74 5690 X 74 5690 X 74 5690 X 74 5690 X 74                                                                                                                                                                                                                                                                                                                                                                                                                    |            | 4597          |                  |            |
| 4626                                                                                                                                                                                                                                                                                                                                                                                                                                                                                                                                                                                                                                                                                                                                                                                                                                                   |            | 4598          |                  | 50         |
| 4627 X 57 4628 X 56 4631 X 53 4632 X 65 4655 X 58 4656 X 41 4657 X 58 4662 X 65 4666 X 53 5419 X 68 5419 X 68 5576 X 60 5528 X 61 5628 X 61 5629 X 73 5630 X 73 5634 X 64 5635 X 64 5636 X 64 5636 X 66 5644 X 74 5646 X 62 5649 X 66 5662 X 66 5663 X 62 5667 X 62 5677 X 62 5677 X 62 5678 X 59 5686 X 62 5687 X 73 5689 X 74 5690 X 74 5690 X 74 5690 X 74 5690 X 74                                                                                                                                                                                                                                                                                                                                                                                                                                                                                |            | 4614          |                  | 59         |
| 4628                                                                                                                                                                                                                                                                                                                                                                                                                                                                                                                                                                                                                                                                                                                                                                                                                                                   |            | 4626          |                  |            |
| 4631 X 53 4632 X 65 4655 X 58 4656 X 41 4657 X 58 4662 X 65 4666 X 53 5419 X 68 5450 X 75 5544 X 60 5576 X 60 5528 X 61 5629 X 73 5630 X 73 5634 X 64 5635 X 64 5635 X 64 5636 X 62 5644 X 74 5646 X 74 5646 X 75 5649 X 62 5649 X 62 5667 X 62 5677 X 62 5677 X 62 5678 X 59 5686 X 62 5687 X 73 5689 X 74 5690 X 74 5690 X 74                                                                                                                                                                                                                                                                                                                                                                                                                                                                                                                        |            | 4627          |                  | -          |
| 4632 X 655 4655 X 58 4656 X 41 4657 X 58 4662 X 65 4666 X 53 5419 X 68 5419 X 68 5450 X 75 5544 X 60 5576 X 60 5628 X 61 5629 X 73 5630 X 73 5630 X 73 5634 X 64 5635 X 64 5638 X 66 5644 X 74 5646 X 62 5649 X 56 5662 X 64 5663 X 62 5667 X 62 5677 X 62 5678 X 59 5686 X 62 5687 X 73 5689 X 74 5690 X 74 5702 X 71                                                                                                                                                                                                                                                                                                                                                                                                                                                                                                                                 |            |               | **               |            |
| 4655 X 58 4656 X 41 4657 X 58 4662 X 65 4666 X 53 5419 X 68 5450 X 75 5544 X 60 5576 X 60 5528 X 61 5629 X 73 5630 X 73 5630 X 73 5634 X 64 5635 X 64 5638 X 66 5644 X 74 5646 X 62 5649 X 56 5662 X 64 5663 X 62 5667 X 62 5677 X 62 5677 X 62 5678 X 59 5686 X 62 5687 X 73 5689 X 74 5690 X 74 5702 X 71                                                                                                                                                                                                                                                                                                                                                                                                                                                                                                                                            |            | 4631          |                  |            |
| 4656 X 41 4657 X 58 4662 X 65 4666 X 53 5419 X 68 5450 X 75 5544 X 60 5576 X 60 5628 X 61 5629 X 73 5630 X 73 5634 X 64 5635 X 64 5635 X 64 5638 X 66 5644 X 74 5646 X 62 5649 X 56 5662 X 64 5663 X 62 5667 X 62 5677 X 62 5677 X 62 5678 X 59 5686 X 62 5689 X 74 5690 X 74 5702 X 71                                                                                                                                                                                                                                                                                                                                                                                                                                                                                                                                                                |            |               |                  |            |
| 4657 X 58 4662 X 65 4666 X 53 5419 X 68 5450 X 75 5544 X 60 5576 X 60 5628 X 61 5629 X 73 5630 X 73 5630 X 73 5635 X 64 5635 X 64 5635 X 64 5644 X 74 5646 X 62 5649 X 62 5662 X 64 5663 X 69 5672 X 56 5677 X 62 5677 X 62 5677 X 62 5677 X 62 5686 X 62 5687 X 73 5689 X 74 5690 X 74 5690 X 74 5690 X 74                                                                                                                                                                                                                                                                                                                                                                                                                                                                                                                                            |            |               |                  |            |
| ## 4662                                                                                                                                                                                                                                                                                                                                                                                                                                                                                                                                                                                                                                                                                                                                                                                                                                                |            | 4656          |                  |            |
| 6       4666       X       53         5419       X       68         5450       X       75         5544       X       60         5576       X       60         5628       X       61         5629       X       73         5630       X       73         5634       X       64         5635       X       64         5638       X       66         5644       X       74         5646       X       62         5649       X       56         5662       X       64         5663       X       69         5672       X       56         5677       X       62         5678       X       59         5686       X       62         5687       X       73         5689       X       74         5702       X       71                                                                                                                                      |            |               |                  |            |
| 5419       X       68         5450       X       75         5544       X       60         5576       X       60         5628       X       61         5629       X       73         5630       X       73         5634       X       64         5635       X       64         5638       X       66         5644       X       74         5646       X       62         5649       X       56         5662       X       64         5663       X       69         5672       X       56         5677       X       62         5678       X       59         5686       X       62         5687       X       73         5689       X       74         5702       X       71                                                                                                                                                                            | ≥          | 4662          |                  |            |
| 5450       X       75         5544       X       60         5576       X       60         5628       X       61         5629       X       73         5630       X       73         5634       X       64         5635       X       64         5638       X       66         5644       X       74         5646       X       62         5649       X       56         5662       X       64         5663       X       69         5672       X       56         5677       X       62         5678       X       59         5686       X       62         5687       X       73         5689       X       74         5702       X       71                                                                                                                                                                                                          | <u>-</u> Б |               |                  |            |
| 5544       X       60         5576       X       60         5628       X       61         5629       X       73         5630       X       73         5634       X       64         5635       X       64         5638       X       66         5644       X       74         5646       X       62         5649       X       56         5662       X       64         5663       X       69         5672       X       56         5677       X       62         5678       X       59         5686       X       62         5687       X       73         5689       X       74         5702       X       71                                                                                                                                                                                                                                        |            |               |                  |            |
| 5576       X       60         5628       X       61         5629       X       73         5630       X       73         5634       X       64         5635       X       64         5638       X       66         5644       X       74         5646       X       62         5649       X       56         5662       X       64         5663       X       69         5672       X       56         5677       X       62         5678       X       59         5686       X       62         5687       X       73         5689       X       74         5702       X       71                                                                                                                                                                                                                                                                      |            | 5450          |                  |            |
| 5628       X       61         5629       X       73         5630       X       73         5634       X       64         5635       X       64         5638       X       66         5644       X       74         5646       X       62         5649       X       56         5662       X       64         5663       X       69         5672       X       56         5677       X       62         5678       X       59         5686       X       62         5687       X       73         5689       X       74         5702       X       71                                                                                                                                                                                                                                                                                                    |            | 5544          |                  |            |
| 5629       X       73         5630       X       73         5634       X       64         5635       X       64         5638       X       66         5638       X       66         5644       X       74         5646       X       62         5649       X       56         5662       X       64         5663       X       69         5672       X       56         5677       X       62         5678       X       59         5686       X       62         5687       X       73         5689       X       74         5690       X       74         5702       X       71                                                                                                                                                                                                                                                                      |            | 5576          |                  |            |
| 5630       X       73         5634       X       64         5635       X       64         5638       X       66         5644       X       74         5646       X       62         5649       X       56         5662       X       64         5663       X       69         5672       X       56         5677       X       62         5678       X       59         5686       X       62         5687       X       73         5689       X       74         5690       X       74         5702       X       71                                                                                                                                                                                                                                                                                                                                  |            |               |                  |            |
| 5634       X       64         5635       X       64         5638       X       66         5644       X       74         5646       X       62         5649       X       56         5662       X       64         5663       X       69         5672       X       56         5677       X       62         5678       X       59         5686       X       62         5687       X       73         5689       X       74         5702       X       71                                                                                                                                                                                                                                                                                                                                                                                              |            |               |                  |            |
| 5635       X       64         5638       X       66         5644       X       74         5646       X       62         5649       X       56         5662       X       64         5663       X       69         5672       X       56         5677       X       62         5678       X       59         5686       X       62         5687       X       73         5689       X       74         5702       X       71                                                                                                                                                                                                                                                                                                                                                                                                                            |            |               |                  |            |
| 5638       X       66         5644       X       74         5646       X       62         5649       X       56         5662       X       64         5663       X       69         5672       X       56         5677       X       62         5678       X       59         5686       X       62         5687       X       73         5689       X       74         5702       X       71                                                                                                                                                                                                                                                                                                                                                                                                                                                          |            |               |                  |            |
| 5644       X       74         5646       X       62         5649       X       56         5662       X       64         5663       X       69         5672       X       56         5677       X       62         5678       X       59         5686       X       62         5687       X       73         5689       X       74         5702       X       71                                                                                                                                                                                                                                                                                                                                                                                                                                                                                        |            |               |                  |            |
| 5646       X       62         5649       X       56         5662       X       64         5663       X       69         5672       X       56         5677       X       62         5678       X       59         5686       X       62         5687       X       73         5689       X       74         5702       X       71                                                                                                                                                                                                                                                                                                                                                                                                                                                                                                                      |            |               |                  |            |
| 5649     X     56       5662     X     64       5663     X     69       5672     X     56       5677     X     62       5678     X     59       5686     X     62       5687     X     73       5689     X     74       5702     X     71                                                                                                                                                                                                                                                                                                                                                                                                                                                                                                                                                                                                              |            |               | **               |            |
| 5662       X       64         5663       X       69         5672       X       56         5677       X       62         5678       X       59         5686       X       62         5687       X       73         5689       X       74         5690       X       74         5702       X       71                                                                                                                                                                                                                                                                                                                                                                                                                                                                                                                                                    |            |               |                  |            |
| 5663       X       69         5672       X       56         5677       X       62         5678       X       59         5686       X       62         5687       X       73         5689       X       74         5690       X       74         5702       X       71                                                                                                                                                                                                                                                                                                                                                                                                                                                                                                                                                                                  |            |               |                  |            |
| 5672     X     56       5677     X     62       5678     X     59       5686     X     62       5687     X     73       5689     X     74       5690     X     74       5702     X     71                                                                                                                                                                                                                                                                                                                                                                                                                                                                                                                                                                                                                                                              |            |               |                  |            |
| 5677 X 62<br>5678 X 59<br>5686 X 62<br>5687 X 73<br>5689 X 74<br>5690 X 74<br>5702 X 71                                                                                                                                                                                                                                                                                                                                                                                                                                                                                                                                                                                                                                                                                                                                                                |            |               |                  |            |
| 5678     X     59       5686     X     62       5687     X     73       5689     X     74       5690     X     74       5702     X     71                                                                                                                                                                                                                                                                                                                                                                                                                                                                                                                                                                                                                                                                                                              |            |               |                  |            |
| 5686     X     62       5687     X     73       5689     X     74       5690     X     74       5702     X     71                                                                                                                                                                                                                                                                                                                                                                                                                                                                                                                                                                                                                                                                                                                                      |            |               |                  |            |
| 5687 X 73<br>5689 X 74<br>5690 X 74<br>5702 X 71                                                                                                                                                                                                                                                                                                                                                                                                                                                                                                                                                                                                                                                                                                                                                                                                       |            |               |                  |            |
| 5689 X 74<br>5690 X 74<br>5702 X 71                                                                                                                                                                                                                                                                                                                                                                                                                                                                                                                                                                                                                                                                                                                                                                                                                    |            |               |                  |            |
| 5690 X 74<br>5702 X 71                                                                                                                                                                                                                                                                                                                                                                                                                                                                                                                                                                                                                                                                                                                                                                                                                                 |            |               |                  |            |
| 5702 X 71                                                                                                                                                                                                                                                                                                                                                                                                                                                                                                                                                                                                                                                                                                                                                                                                                                              |            |               |                  |            |
|                                                                                                                                                                                                                                                                                                                                                                                                                                                                                                                                                                                                                                                                                                                                                                                                                                                        |            |               |                  |            |
| E740 V 60                                                                                                                                                                                                                                                                                                                                                                                                                                                                                                                                                                                                                                                                                                                                                                                                                                              |            |               |                  |            |
| 0142                                                                                                                                                                                                                                                                                                                                                                                                                                                                                                                                                                                                                                                                                                                                                                                                                                                   |            | 5742          | X                | 68         |