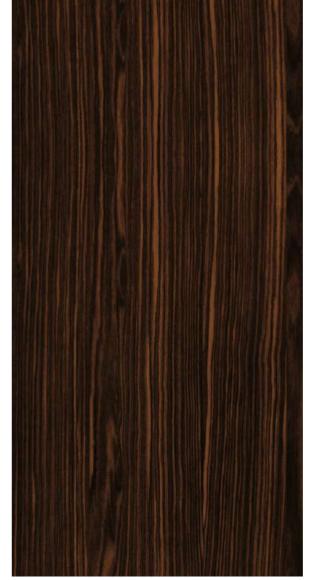

## G-Uv+ PANELS

G-Ext UV+ exterior decorative compact panels produced with HPL production technique. The surface layer of the G-Ext UV+ compact panels has been specially treating and extra reinforcing.

G-Ext UV+ panels are suitable for vertical usage

Size: 1300x2800mm / 1300x3050mm / 1400x4200mm Size: 1300x2800mm / 1300x3050mm / 1400x4200mm 27

Available as 1860x4200 mm

Available as 1860x4200 mm

Available as 1860x4200 mm