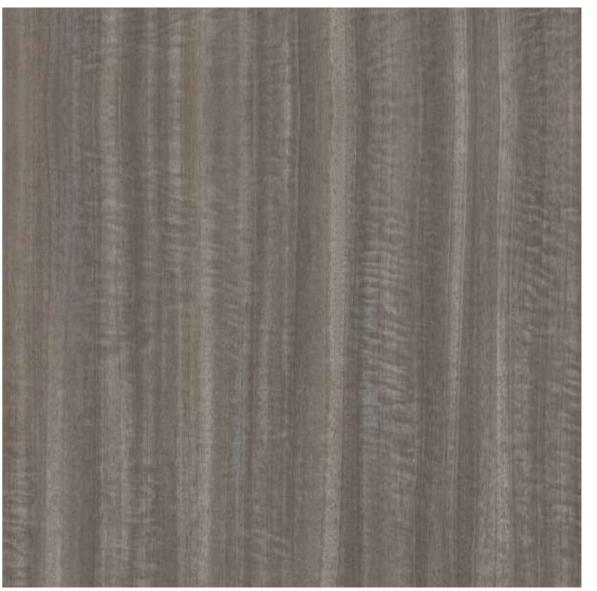

24391

24392

 Size:
 1300x2800mm / 1300x3050mm
 Size:
 1300x2800mm / 1300x3050mm

25630

25678

 Size:
 1300x2800mm / 1300x3050mm
 Size:
 1300x2800mm / 1300x3050mm

Size: 1300x2800mm / 1300x3050mm

**Size:** 1300x2800mm / 1300x3050mm Size: 1300x2800mm / 1300x3050mm 