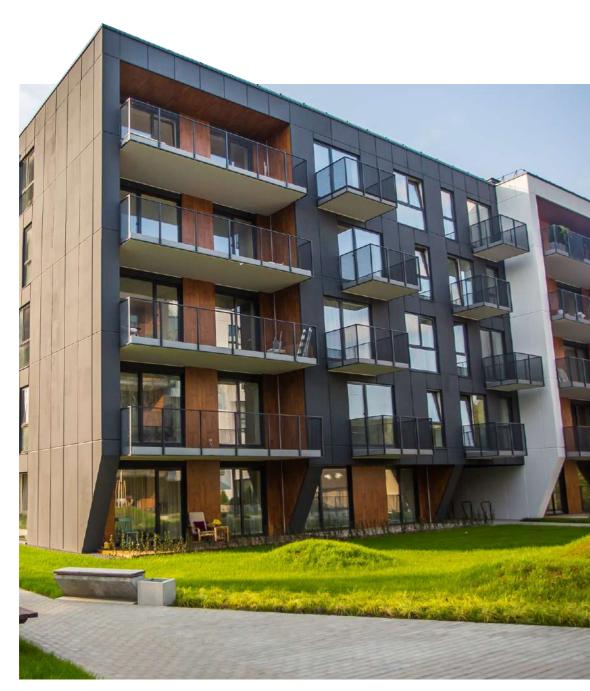

#### Endless possibilities...

G-Ext® exterior decorative panels brings compelling aesthetic and nearly limitless design possibilities to next-generation architectural claddings. With its smooth, seamless and non-porous surface, G-Ext® decorative panels are easy to clean and it takes longer for to accumulate dirt and thus they are easy to maintain.

#### With durability, longevity and safety

G-Ext® panels are very durable and resistant to mechanical or physical stress such as bending, impact, cracking and scratching without losing its ability to be easily processed with sizing, drilling and engraving tools. In addition, G-Ext® is highly durable to environmental exposure, such as

## **EBC** PANELS

G-Ext EBC exterior decorative panels are produced by pressing impregnated kraft papers together with decorative papers which are EBC (Electron Beam Curing) treated.

G-Ext EBC panels are suitable for horizontal and vertical usage

## G-Uv+ PANELS

G-Ext UV+ exterior decorative compact panels produced with HPL production technique. The surface layer of the G-Ext UV+ compact panels has been specially treating and extra reinforcing.