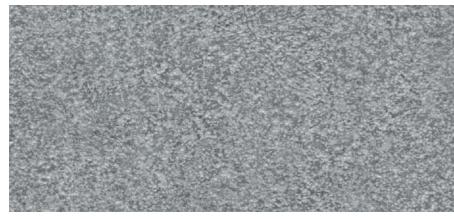

## G-Uv+ PANELS

G-Ext UV+ exterior decorative compact panels produced with HPL production technique. The surface layer of the G-Ext UV+ compact panels has been specially treating and extra reinforcing.

G-Ext UV+ panels are suitable for vertical usage

Size: 1300x2800mm / 1300x3050mm / 1400x4200mm Size: 1300x2800mm / 1300x3050mm / 1400x4200mm 27

Available as 1860x4200 mm

Available as 1860x4200 mm

Available as 1860x4200 mm