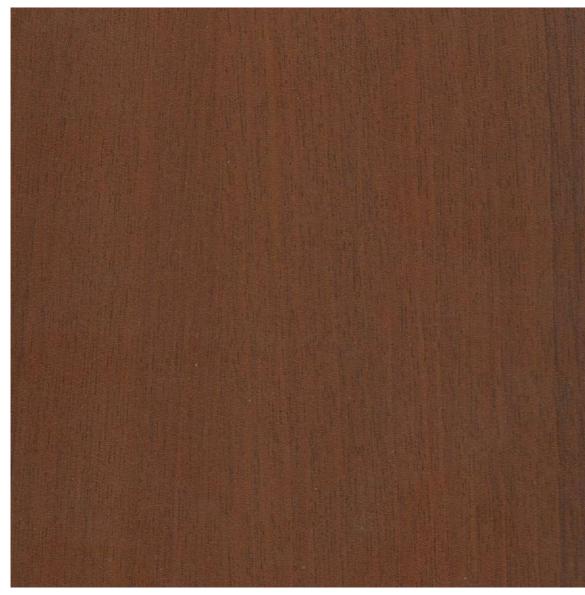

## G-Uv+ PANELS

G-Ext UV+ exterior decorative compact panels produced with HPL production technique. The surface layer of the G-Ext UV+ compact panels has been specially treating and extra reinforcing.

G-Ext UV+ panels are suitable for vertical usage

Size: 1300x2800mm / 1300x3050mm / 1400x4200mm Size: 1300x2800mm / 1300x3050mm / 1400x4200mm 27

Available as 1860x4200 mm

Available as 1860x4200 mm

Available as 1860x4200 mm