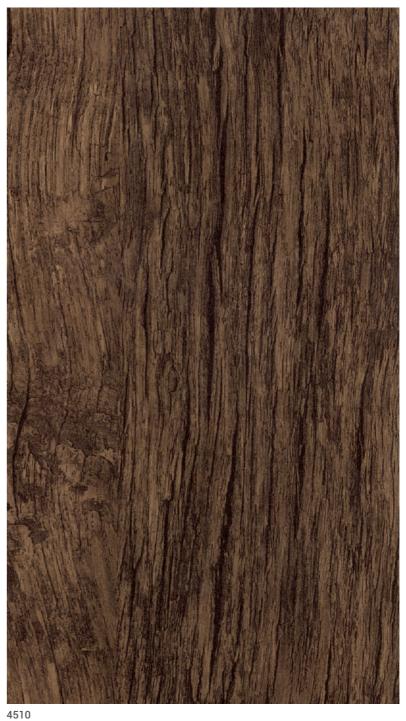

4509

48 Size: 1300x2800mm / 1300x3050mm / 1400x4200mm **Size:** 1300x2800mm / 1300x3050mm / 1400x4200mm

50 Size: 1300x2800mm / 1300x3050mm / 1400x4200mm **Size:** 1300x2800mm / 1300x3050mm / 1400x4200mm 51