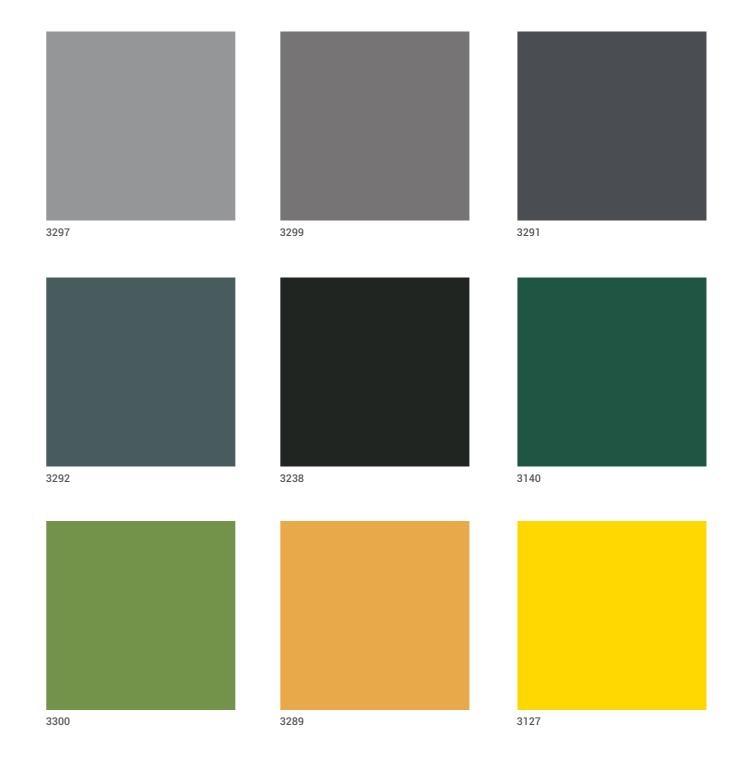

# SURFACE DIMENSION CHART NUMERICAL LISTING

|          | 1300x2800mm / | 1300x3050mm / 140 | 0x4200mm |
|----------|---------------|-------------------|----------|
|          |               | VELUR - ESSE      | PAGE     |
|          | 3278          | Χ                 | 30       |
|          | 3279          | Х                 | 32       |
|          | 3281          | Χ                 | 27       |
|          | 3282          | Х                 | 27       |
|          | 3284          | Χ                 | 27       |
|          | 3285          | Χ                 | 27       |
|          | 3286          | Χ                 | 27       |
|          | 3288          | X                 | 32       |
|          | 3289          | Χ                 | 29       |
|          | 3291          | Χ                 | 29       |
|          | 3292          | Χ                 | 29       |
|          | 3294          | X                 | 30       |
|          | 3296          | X                 | 26       |
|          | 3297          | X                 | 29       |
|          | 3299          | Χ                 | 29       |
|          | 3300          | Х                 | 29       |
|          | 4220          | X                 | 34       |
|          | 4234          | Х                 | 34       |
| <u> </u> | 4241          | Х                 | 38       |
| G-Uv     | 4248          | Х                 | 39       |
| O        | 4251          | X                 | 36       |
|          | 4252          | Х                 | 37       |
|          | 4257          | X                 | 40       |
|          | 4271          | X                 | 42       |
|          | 4273          | X                 | 42       |
|          | 4274          | X                 | 42       |
|          | 4290          | X                 | 43       |
|          | 4292          | X                 | 43       |
|          | 4389          | X                 | 43       |
|          | 4390          | X                 | 47       |
|          | 4391          | X                 | 47       |
|          | 4392<br>4394  | X                 | 47       |
|          |               | X                 | 46       |
|          | 4395<br>4399  | X                 | 46       |
|          | 4399          | X                 | 51       |
|          | 4484          | X                 | 45<br>50 |
|          | 4484          |                   | 50       |
|          | 4509          | X                 | 66       |
|          |               | X                 | 48       |
|          | 4510<br>4523  | X                 | 55       |
|          | 4020          | ٨                 | 33       |

| VELUR - ESSE                                                                                                                                                                                                                                                                                                                                                                                                                                                                                                                                                                                                                                                                                                                                                                                                                                           |            |               |                  |            |
|--------------------------------------------------------------------------------------------------------------------------------------------------------------------------------------------------------------------------------------------------------------------------------------------------------------------------------------------------------------------------------------------------------------------------------------------------------------------------------------------------------------------------------------------------------------------------------------------------------------------------------------------------------------------------------------------------------------------------------------------------------------------------------------------------------------------------------------------------------|------------|---------------|------------------|------------|
| 4525                                                                                                                                                                                                                                                                                                                                                                                                                                                                                                                                                                                                                                                                                                                                                                                                                                                   |            | 1300x2800mm / | 1300x3050mm / 14 | 100x4200mm |
| 4530 X 46 4565 X 55 4570 X 53 4572 X 39 4583 X 65 4584 X 58 4597 X 50 4598 X 50 4614 X 59 4626 X 57 4628 X 57 4628 X 56 4631 X 53 4632 X 65 4655 X 58 4656 X 41 4657 X 58 4660 X 53 5419 X 68 5460 X 53 5419 X 68 5576 X 60 5628 X 61 5629 X 73 5630 X 73 5630 X 73 5634 X 64 5635 X 64 5635 X 64 5635 X 64 5636 X 64 5636 X 64 5636 X 66 5644 X 74 5646 X 62 5649 X 66 5644 X 74 5646 X 62 5649 X 66 5662 X 64 5663 X 69 5677 X 56 5677 X 56 5686 X 69 5677 X 56 5687 X 73 5689 X 74 5690 X 74                                                                                                                                                                                                                                                                                                                |            |               | VELUR - ESSE     | PAGE       |
| 4565                                                                                                                                                                                                                                                                                                                                                                                                                                                                                                                                                                                                                                                                                                                                                                                                                                                   |            | 4525          | Χ                | 59         |
| 4570       X       53         4572       X       39         4583       X       65         4584       X       58         4597       X       50         4598       X       50         4598       X       50         4614       X       59         4626       X       57         4627       X       57         4628       X       56         4631       X       53         4632       X       55         4631       X       53         4632       X       58         4655       X       58         4656       X       41         4657       X       58         4660       X       53         5419       X       58         5440       X       65         4660       X       53         5441       X       60         5576       X       60         5628       X       61         5629       X       73         5634       X       64         5635       < |            | 4530          | Χ                | 46         |
| 4572                                                                                                                                                                                                                                                                                                                                                                                                                                                                                                                                                                                                                                                                                                                                                                                                                                                   |            | 4565          | Χ                | 55         |
| 4583                                                                                                                                                                                                                                                                                                                                                                                                                                                                                                                                                                                                                                                                                                                                                                                                                                                   |            | 4570          | Χ                | 53         |
| 4584       X       58         4597       X       50         4598       X       50         4614       X       59         4626       X       57         4627       X       57         4628       X       56         4631       X       53         4632       X       65         4655       X       58         4656       X       41         4657       X       58         4662       X       53         4666       X       53         5419       X       68         5440       X       60         5576       X       60         5576       X       60         5628       X       61         5629       X       73         5630       X       73         5631       X       64         5632       X       64         5638       X       64         5638       X       64         5644       X       74         5646       X       62         5663       < |            | 4572          | Χ                | 39         |
| 4597       X       50         4598       X       50         4614       X       59         4626       X       57         4627       X       57         4628       X       56         4631       X       53         4632       X       65         4635       X       58         4656       X       41         4657       X       58         4662       X       53         4662       X       65         4666       X       53         5419       X       68         5450       X       75         5544       X       60         5576       X       60         5628       X       61         5629       X       73         5630       X       73         5635       X       64         5635       X       64         5638       X       64         5639       X       64         5660       X       62         5672       X       66         5678       < |            | 4583          |                  | 65         |
| 4598 X 50 4614 X 59 4626 X 57 4626 X 57 4628 X 56 4631 X 53 4632 X 65 4655 X 58 4656 X 41 4657 X 58 4662 X 65 4666 X 53 5419 X 68 5450 X 75 5544 X 60 5576 X 60 5628 X 61 5629 X 73 5630 X 73 5630 X 73 5634 X 64 5635 X 64 5635 X 64 5636 X 64 5636 X 62 5649 X 66 5649 X 66 5662 X 66 5662 X 66 5662 X 66 5663 X 69 5667 X 60 5668 X 62 5667 X 62 5667 X 62 5677 X 62 5678 X 59 5686 X 62 5687 X 73 5689 X 74 5690 X 74 5690 X 74                                                                                                                                                                                                                                                                                                                                                                                                                    |            | 4584          |                  | 58         |
| 4614 X 59 4626 X 57 4627 X 57 4628 X 56 4631 X 53 4632 X 65 4655 X 58 4656 X 41 4657 X 58 4666 X 53 5419 X 68 5419 X 68 5576 X 60 5528 X 61 5628 X 61 5629 X 73 5630 X 73 5630 X 73 5634 X 64 5635 X 64 5635 X 64 5636 X 62 5644 X 62 5646 X 62 5649 X 66 5644 X 74 5646 X 62 5663 X 69 5672 X 66 5677 X 62 5678 X 59 5686 X 62 5687 X 73 5689 X 74 5690 X 74 5690 X 74 5690 X 74 5690 X 74                                                                                                                                                                                                                                                                                                                                                                                                                    |            | 4597          |                  |            |
| 4626                                                                                                                                                                                                                                                                                                                                                                                                                                                                                                                                                                                                                                                                                                                                                                                                                                                   |            | 4598          |                  | 50         |
| 4627 X 57 4628 X 56 4631 X 53 4632 X 65 4655 X 58 4656 X 41 4657 X 58 4662 X 65 4666 X 53 5419 X 68 5419 X 68 5576 X 60 5528 X 61 5628 X 61 5629 X 73 5630 X 73 5634 X 64 5635 X 64 5636 X 64 5636 X 66 5644 X 74 5646 X 62 5649 X 66 5662 X 66 5663 X 62 5667 X 62 5677 X 62 5677 X 62 5678 X 59 5686 X 62 5687 X 73 5689 X 74 5690 X 74 5690 X 74 5690 X 74 5690 X 74                                                                                                                                                                                                                                                                                                                                                                                                                                                                                |            | 4614          |                  | 59         |
| 4628                                                                                                                                                                                                                                                                                                                                                                                                                                                                                                                                                                                                                                                                                                                                                                                                                                                   |            | 4626          |                  |            |
| 4631 X 53 4632 X 65 4655 X 58 4656 X 41 4657 X 58 4662 X 65 4666 X 53 5419 X 68 5450 X 75 5544 X 60 5576 X 60 5528 X 61 5629 X 73 5630 X 73 5634 X 64 5635 X 64 5635 X 64 5636 X 62 5644 X 74 5646 X 74 5646 X 75 5649 X 62 5649 X 62 5667 X 62 5677 X 62 5677 X 62 5678 X 59 5686 X 62 5687 X 73 5689 X 74 5690 X 74 5690 X 74                                                                                                                                                                                                                                                                                                                                                                                                                                                                                                                        |            | 4627          |                  | -          |
| 4632 X 655 4655 X 58 4656 X 41 4657 X 58 4662 X 65 4666 X 53 5419 X 68 5419 X 68 5450 X 75 5544 X 60 5576 X 60 5628 X 61 5629 X 73 5630 X 73 5630 X 73 5634 X 64 5635 X 64 5638 X 66 5644 X 74 5646 X 62 5649 X 56 5662 X 64 5663 X 62 5667 X 62 5677 X 62 5678 X 59 5686 X 62 5687 X 73 5689 X 74 5690 X 74 5702 X 71                                                                                                                                                                                                                                                                                                                                                                                                                                                                                                                                 |            |               | **               |            |
| 4655 X 58 4656 X 41 4657 X 58 4662 X 65 4666 X 53 5419 X 68 5450 X 75 5544 X 60 5576 X 60 5528 X 61 5629 X 73 5630 X 73 5630 X 73 5634 X 64 5635 X 64 5638 X 66 5644 X 74 5646 X 62 5649 X 56 5662 X 64 5663 X 62 5667 X 62 5677 X 62 5677 X 62 5678 X 59 5686 X 62 5687 X 73 5689 X 74 5690 X 74 5702 X 71                                                                                                                                                                                                                                                                                                                                                                                                                                                                                                                                            |            | 4631          |                  |            |
| 4656 X 41 4657 X 58 4662 X 65 4666 X 53 5419 X 68 5450 X 75 5544 X 60 5576 X 60 5628 X 61 5629 X 73 5630 X 73 5634 X 64 5635 X 64 5635 X 64 5638 X 66 5644 X 74 5646 X 62 5649 X 56 5662 X 64 5663 X 62 5667 X 62 5677 X 62 5677 X 62 5678 X 59 5686 X 62 5689 X 74 5690 X 74 5702 X 71                                                                                                                                                                                                                                                                                                                                                                                                                                                                                                                                                                |            |               |                  |            |
| 4657 X 58 4662 X 65 4666 X 53 5419 X 68 5450 X 75 5544 X 60 5576 X 60 5628 X 61 5629 X 73 5630 X 73 5630 X 73 5635 X 64 5635 X 64 5635 X 64 5644 X 74 5646 X 62 5649 X 62 5662 X 64 5663 X 69 5672 X 56 5677 X 62 5677 X 62 5677 X 62 5677 X 62 5686 X 62 5687 X 73 5689 X 74 5690 X 74 5690 X 74 5690 X 74                                                                                                                                                                                                                                                                                                                                                                                                                                                                                                                                            |            |               |                  |            |
| ## 4662                                                                                                                                                                                                                                                                                                                                                                                                                                                                                                                                                                                                                                                                                                                                                                                                                                                |            | 4656          |                  |            |
| 6       4666       X       53         5419       X       68         5450       X       75         5544       X       60         5576       X       60         5628       X       61         5629       X       73         5630       X       73         5634       X       64         5635       X       64         5638       X       66         5644       X       74         5646       X       62         5649       X       56         5662       X       64         5663       X       69         5672       X       56         5677       X       62         5678       X       59         5686       X       62         5687       X       73         5689       X       74         5702       X       71                                                                                                                                      |            |               |                  |            |
| 5419       X       68         5450       X       75         5544       X       60         5576       X       60         5628       X       61         5629       X       73         5630       X       73         5634       X       64         5635       X       64         5638       X       66         5644       X       74         5646       X       62         5649       X       56         5662       X       64         5663       X       69         5672       X       56         5677       X       62         5678       X       59         5686       X       62         5687       X       73         5689       X       74         5702       X       71                                                                                                                                                                            | ≥          | 4662          |                  |            |
| 5450       X       75         5544       X       60         5576       X       60         5628       X       61         5629       X       73         5630       X       73         5634       X       64         5635       X       64         5638       X       66         5644       X       74         5646       X       62         5649       X       56         5662       X       64         5663       X       69         5672       X       56         5677       X       62         5678       X       59         5686       X       62         5687       X       73         5689       X       74         5702       X       71                                                                                                                                                                                                          | <u>-</u> Б |               |                  |            |
| 5544       X       60         5576       X       60         5628       X       61         5629       X       73         5630       X       73         5634       X       64         5635       X       64         5638       X       66         5644       X       74         5646       X       62         5649       X       56         5662       X       64         5663       X       69         5672       X       56         5677       X       62         5678       X       59         5686       X       62         5687       X       73         5689       X       74         5702       X       71                                                                                                                                                                                                                                        |            |               |                  |            |
| 5576       X       60         5628       X       61         5629       X       73         5630       X       73         5634       X       64         5635       X       64         5638       X       66         5644       X       74         5646       X       62         5649       X       56         5662       X       64         5663       X       69         5672       X       56         5677       X       62         5678       X       59         5686       X       62         5687       X       73         5689       X       74         5702       X       71                                                                                                                                                                                                                                                                      |            | 5450          |                  |            |
| 5628       X       61         5629       X       73         5630       X       73         5634       X       64         5635       X       64         5638       X       66         5644       X       74         5646       X       62         5649       X       56         5662       X       64         5663       X       69         5672       X       56         5677       X       62         5678       X       59         5686       X       62         5687       X       73         5689       X       74         5702       X       71                                                                                                                                                                                                                                                                                                    |            | 5544          |                  |            |
| 5629       X       73         5630       X       73         5634       X       64         5635       X       64         5638       X       66         5638       X       66         5644       X       74         5646       X       62         5649       X       56         5662       X       64         5663       X       69         5672       X       56         5677       X       62         5678       X       59         5686       X       62         5687       X       73         5689       X       74         5690       X       74         5702       X       71                                                                                                                                                                                                                                                                      |            | 5576          |                  |            |
| 5630       X       73         5634       X       64         5635       X       64         5638       X       66         5644       X       74         5646       X       62         5649       X       56         5662       X       64         5663       X       69         5672       X       56         5677       X       62         5678       X       59         5686       X       62         5687       X       73         5689       X       74         5690       X       74         5702       X       71                                                                                                                                                                                                                                                                                                                                  |            |               |                  |            |
| 5634       X       64         5635       X       64         5638       X       66         5644       X       74         5646       X       62         5649       X       56         5662       X       64         5663       X       69         5672       X       56         5677       X       62         5678       X       59         5686       X       62         5687       X       73         5689       X       74         5702       X       71                                                                                                                                                                                                                                                                                                                                                                                              |            |               |                  |            |
| 5635       X       64         5638       X       66         5644       X       74         5646       X       62         5649       X       56         5662       X       64         5663       X       69         5672       X       56         5677       X       62         5678       X       59         5686       X       62         5687       X       73         5689       X       74         5702       X       71                                                                                                                                                                                                                                                                                                                                                                                                                            |            |               |                  |            |
| 5638       X       66         5644       X       74         5646       X       62         5649       X       56         5662       X       64         5663       X       69         5672       X       56         5677       X       62         5678       X       59         5686       X       62         5687       X       73         5689       X       74         5702       X       71                                                                                                                                                                                                                                                                                                                                                                                                                                                          |            |               |                  |            |
| 5644       X       74         5646       X       62         5649       X       56         5662       X       64         5663       X       69         5672       X       56         5677       X       62         5678       X       59         5686       X       62         5687       X       73         5689       X       74         5702       X       71                                                                                                                                                                                                                                                                                                                                                                                                                                                                                        |            |               |                  |            |
| 5646       X       62         5649       X       56         5662       X       64         5663       X       69         5672       X       56         5677       X       62         5678       X       59         5686       X       62         5687       X       73         5689       X       74         5702       X       71                                                                                                                                                                                                                                                                                                                                                                                                                                                                                                                      |            |               |                  |            |
| 5649     X     56       5662     X     64       5663     X     69       5672     X     56       5677     X     62       5678     X     59       5686     X     62       5687     X     73       5689     X     74       5702     X     71                                                                                                                                                                                                                                                                                                                                                                                                                                                                                                                                                                                                              |            |               | **               |            |
| 5662       X       64         5663       X       69         5672       X       56         5677       X       62         5678       X       59         5686       X       62         5687       X       73         5689       X       74         5690       X       74         5702       X       71                                                                                                                                                                                                                                                                                                                                                                                                                                                                                                                                                    |            |               |                  |            |
| 5663       X       69         5672       X       56         5677       X       62         5678       X       59         5686       X       62         5687       X       73         5689       X       74         5690       X       74         5702       X       71                                                                                                                                                                                                                                                                                                                                                                                                                                                                                                                                                                                  |            |               |                  |            |
| 5672     X     56       5677     X     62       5678     X     59       5686     X     62       5687     X     73       5689     X     74       5690     X     74       5702     X     71                                                                                                                                                                                                                                                                                                                                                                                                                                                                                                                                                                                                                                                              |            |               |                  |            |
| 5677 X 62<br>5678 X 59<br>5686 X 62<br>5687 X 73<br>5689 X 74<br>5690 X 74<br>5702 X 71                                                                                                                                                                                                                                                                                                                                                                                                                                                                                                                                                                                                                                                                                                                                                                |            |               |                  |            |
| 5678     X     59       5686     X     62       5687     X     73       5689     X     74       5690     X     74       5702     X     71                                                                                                                                                                                                                                                                                                                                                                                                                                                                                                                                                                                                                                                                                                              |            |               |                  |            |
| 5686     X     62       5687     X     73       5689     X     74       5690     X     74       5702     X     71                                                                                                                                                                                                                                                                                                                                                                                                                                                                                                                                                                                                                                                                                                                                      |            |               |                  |            |
| 5687 X 73<br>5689 X 74<br>5690 X 74<br>5702 X 71                                                                                                                                                                                                                                                                                                                                                                                                                                                                                                                                                                                                                                                                                                                                                                                                       |            |               |                  |            |
| 5689 X 74<br>5690 X 74<br>5702 X 71                                                                                                                                                                                                                                                                                                                                                                                                                                                                                                                                                                                                                                                                                                                                                                                                                    |            |               |                  |            |
| 5690 X 74<br>5702 X 71                                                                                                                                                                                                                                                                                                                                                                                                                                                                                                                                                                                                                                                                                                                                                                                                                                 |            |               |                  |            |
| 5702 X 71                                                                                                                                                                                                                                                                                                                                                                                                                                                                                                                                                                                                                                                                                                                                                                                                                                              |            |               |                  |            |
|                                                                                                                                                                                                                                                                                                                                                                                                                                                                                                                                                                                                                                                                                                                                                                                                                                                        |            |               |                  |            |
| E740 V 60                                                                                                                                                                                                                                                                                                                                                                                                                                                                                                                                                                                                                                                                                                                                                                                                                                              |            |               |                  |            |
| 0142                                                                                                                                                                                                                                                                                                                                                                                                                                                                                                                                                                                                                                                                                                                                                                                                                                                   |            | 5742          | X                | 68         |