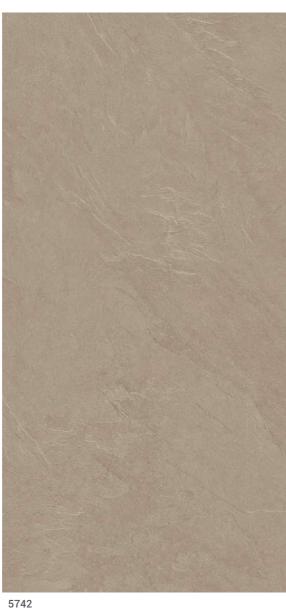

25687

25685

25686

Size: 1300x2800mm / 1300x3050mm

24531

8 Size: 1300x2800mm / 1300x3050mm Size: 1300x2800mm / 1300x3050mm

10 Size: 1300x2800mm / 1300x3050mm

24390