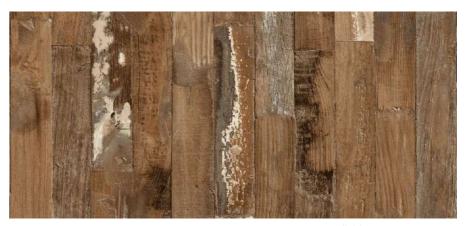

G-Ext UV+ panels are suitable for vertical usage

Size: 1300x2800mm / 1300x3050mm / 1400x4200mm Size: 1300x2800mm / 1300x3050mm / 1400x4200mm 27

Available as 1860x4200 mm

Available as 1860x4200 mm

Available as 1860x4200 mm

**4572** Available as 1860x4200 mm

4257

40 Size: 1300x2800mm / 1300x3050mm / 1400x4200mm **Size:** 1300x2800mm / 1300x3050mm / 1400x4200mm 41

4273

4274 Available as 1860x4200 mm

4290 Available as 1860x4200 mm