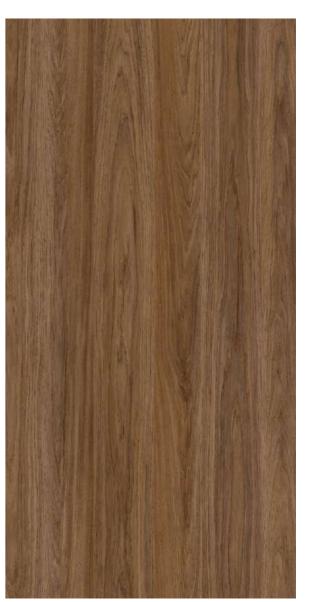

## **EBC** PANELS

G-Ext EBC exterior decorative panels are produced by pressing impregnated kraft papers together with decorative papers which are EBC (Electron Beam Curing) treated.

G-Ext EBC panels are suitable for horizontal and vertical usage

25687

25685

25686

Size: 1300x2800mm / 1300x3050mm

24531

8 Size: 1300x2800mm / 1300x3050mm Size: 1300x2800mm / 1300x3050mm

10 Size: 1300x2800mm / 1300x3050mm

24390