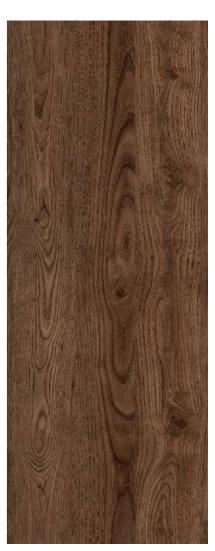

**4572** Available as 1860x4200 mm

4257

40 Size: 1300x2800mm / 1300x3050mm / 1400x4200mm **Size:** 1300x2800mm / 1300x3050mm / 1400x4200mm 41

4273

4274 Available as 1860x4200 mm

4290 Available as 1860x4200 mm

| VELUR - ESSE                                                                                                                                                                                                                                                                                                                                                                                                                                                                                                                                                                                                                                                                                                                                                                                                                                           |            |               |                  |            |
|--------------------------------------------------------------------------------------------------------------------------------------------------------------------------------------------------------------------------------------------------------------------------------------------------------------------------------------------------------------------------------------------------------------------------------------------------------------------------------------------------------------------------------------------------------------------------------------------------------------------------------------------------------------------------------------------------------------------------------------------------------------------------------------------------------------------------------------------------------|------------|---------------|------------------|------------|
| 4525                                                                                                                                                                                                                                                                                                                                                                                                                                                                                                                                                                                                                                                                                                                                                                                                                                                   |            | 1300x2800mm / | 1300x3050mm / 14 | 100x4200mm |
| 4530 X 46 4565 X 55 4570 X 53 4572 X 39 4583 X 65 4584 X 58 4597 X 50 4598 X 50 4614 X 59 4626 X 57 4628 X 57 4628 X 56 4631 X 53 4632 X 65 4655 X 58 4656 X 41 4657 X 58 4660 X 53 5419 X 68 5460 X 53 5419 X 68 5576 X 60 5628 X 61 5629 X 73 5630 X 73 5630 X 73 5634 X 64 5635 X 64 5635 X 64 5635 X 64 5636 X 64 5636 X 64 5636 X 66 5644 X 74 5646 X 62 5649 X 66 5644 X 74 5646 X 62 5649 X 66 5662 X 64 5663 X 69 5677 X 56 5677 X 56 5686 X 69 5677 X 56 5687 X 73 5689 X 74 5690 X 74                                                                                                                                                                                                                                                                                                                |            |               | VELUR - ESSE     | PAGE       |
| 4565                                                                                                                                                                                                                                                                                                                                                                                                                                                                                                                                                                                                                                                                                                                                                                                                                                                   |            | 4525          | Χ                | 59         |
| 4570       X       53         4572       X       39         4583       X       65         4584       X       58         4597       X       50         4598       X       50         4598       X       50         4614       X       59         4626       X       57         4627       X       57         4628       X       56         4631       X       53         4632       X       55         4631       X       53         4632       X       58         4655       X       58         4656       X       41         4657       X       58         4660       X       53         5419       X       58         5440       X       65         4660       X       53         5441       X       60         5576       X       60         5628       X       61         5629       X       73         5634       X       64         5635       < |            | 4530          | Χ                | 46         |
| 4572                                                                                                                                                                                                                                                                                                                                                                                                                                                                                                                                                                                                                                                                                                                                                                                                                                                   |            | 4565          | Χ                | 55         |
| 4583                                                                                                                                                                                                                                                                                                                                                                                                                                                                                                                                                                                                                                                                                                                                                                                                                                                   |            | 4570          | Χ                | 53         |
| 4584       X       58         4597       X       50         4598       X       50         4614       X       59         4626       X       57         4627       X       57         4628       X       56         4631       X       53         4632       X       65         4655       X       58         4656       X       41         4657       X       58         4662       X       53         4666       X       53         5419       X       68         5440       X       60         5576       X       60         5576       X       60         5628       X       61         5629       X       73         5630       X       73         5631       X       64         5632       X       64         5638       X       64         5638       X       64         5644       X       74         5646       X       62         5663       < |            | 4572          | Χ                | 39         |
| 4597       X       50         4598       X       50         4614       X       59         4626       X       57         4627       X       57         4628       X       56         4631       X       53         4632       X       65         4635       X       58         4656       X       41         4657       X       58         4662       X       53         4662       X       65         4666       X       53         5419       X       68         5450       X       75         5544       X       60         5576       X       60         5628       X       61         5629       X       73         5630       X       73         5635       X       64         5635       X       64         5638       X       64         5639       X       64         5660       X       62         5672       X       66         5678       < |            | 4583          |                  | 65         |
| 4598 X 50 4614 X 59 4626 X 57 4626 X 57 4628 X 56 4631 X 53 4632 X 65 4655 X 58 4656 X 41 4657 X 58 4662 X 65 4666 X 53 5419 X 68 5450 X 75 5544 X 60 5576 X 60 5628 X 61 5629 X 73 5630 X 73 5630 X 73 5634 X 64 5635 X 64 5635 X 64 5636 X 64 5636 X 62 5649 X 66 5649 X 66 5662 X 66 5662 X 66 5662 X 66 5663 X 69 5667 X 60 5668 X 62 5667 X 62 5667 X 62 5677 X 62 5678 X 59 5686 X 62 5687 X 73 5689 X 74 5690 X 74 5690 X 74                                                                                                                                                                                                                                                                                                                                                                                                                    |            | 4584          |                  | 58         |
| 4614 X 59 4626 X 57 4627 X 57 4628 X 56 4631 X 53 4632 X 65 4655 X 58 4656 X 41 4657 X 58 4666 X 53 5419 X 68 5419 X 68 5576 X 60 5528 X 61 5628 X 61 5629 X 73 5630 X 73 5630 X 73 5634 X 64 5635 X 64 5635 X 64 5636 X 62 5644 X 62 5646 X 62 5649 X 66 5644 X 74 5646 X 62 5663 X 69 5672 X 66 5677 X 62 5678 X 59 5686 X 62 5687 X 73 5689 X 74 5690 X 74 5690 X 74 5690 X 74 5690 X 74                                                                                                                                                                                                                                                                                                                                                                                                                    |            | 4597          |                  |            |
| 4626                                                                                                                                                                                                                                                                                                                                                                                                                                                                                                                                                                                                                                                                                                                                                                                                                                                   |            | 4598          |                  | 50         |
| 4627 X 57 4628 X 56 4631 X 53 4632 X 65 4655 X 58 4656 X 41 4657 X 58 4662 X 65 4666 X 53 5419 X 68 5419 X 68 5576 X 60 5528 X 61 5628 X 61 5629 X 73 5630 X 73 5634 X 64 5635 X 64 5636 X 64 5636 X 66 5644 X 74 5646 X 62 5649 X 66 5662 X 66 5663 X 62 5667 X 62 5677 X 62 5677 X 62 5678 X 59 5686 X 62 5687 X 73 5689 X 74 5690 X 74 5690 X 74 5690 X 74 5690 X 74                                                                                                                                                                                                                                                                                                                                                                                                                                                                                |            | 4614          |                  | 59         |
| 4628                                                                                                                                                                                                                                                                                                                                                                                                                                                                                                                                                                                                                                                                                                                                                                                                                                                   |            | 4626          |                  |            |
| 4631 X 53 4632 X 65 4655 X 58 4656 X 41 4657 X 58 4662 X 65 4666 X 53 5419 X 68 5450 X 75 5544 X 60 5576 X 60 5528 X 61 5629 X 73 5630 X 73 5634 X 64 5635 X 64 5635 X 64 5636 X 62 5644 X 74 5646 X 74 5646 X 75 5649 X 62 5649 X 62 5667 X 62 5677 X 62 5677 X 62 5678 X 59 5686 X 62 5687 X 73 5689 X 74 5690 X 74 5690 X 74                                                                                                                                                                                                                                                                                                                                                                                                                                                                                                                        |            | 4627          |                  | -          |
| 4632 X 655 4655 X 58 4656 X 41 4657 X 58 4662 X 65 4666 X 53 5419 X 68 5419 X 68 5450 X 75 5544 X 60 5576 X 60 5628 X 61 5629 X 73 5630 X 73 5630 X 73 5634 X 64 5635 X 64 5638 X 66 5644 X 74 5646 X 62 5649 X 56 5662 X 64 5663 X 62 5667 X 62 5677 X 62 5678 X 59 5686 X 62 5687 X 73 5689 X 74 5690 X 74 5702 X 71                                                                                                                                                                                                                                                                                                                                                                                                                                                                                                                                 |            |               | **               |            |
| 4655 X 58 4656 X 41 4657 X 58 4662 X 65 4666 X 53 5419 X 68 5450 X 75 5544 X 60 5576 X 60 5528 X 61 5629 X 73 5630 X 73 5630 X 73 5634 X 64 5635 X 64 5638 X 66 5644 X 74 5646 X 62 5649 X 56 5662 X 64 5663 X 62 5667 X 62 5677 X 62 5677 X 62 5678 X 59 5686 X 62 5687 X 73 5689 X 74 5690 X 74 5702 X 71                                                                                                                                                                                                                                                                                                                                                                                                                                                                                                                                            |            | 4631          |                  |            |
| 4656 X 41 4657 X 58 4662 X 65 4666 X 53 5419 X 68 5450 X 75 5544 X 60 5576 X 60 5628 X 61 5629 X 73 5630 X 73 5634 X 64 5635 X 64 5635 X 64 5638 X 66 5644 X 74 5646 X 62 5649 X 56 5662 X 64 5663 X 62 5667 X 62 5677 X 62 5677 X 62 5678 X 59 5686 X 62 5689 X 74 5690 X 74 5702 X 71                                                                                                                                                                                                                                                                                                                                                                                                                                                                                                                                                                |            |               |                  |            |
| 4657 X 58 4662 X 65 4666 X 53 5419 X 68 5450 X 75 5544 X 60 5576 X 60 5628 X 61 5629 X 73 5630 X 73 5630 X 73 5635 X 64 5635 X 64 5635 X 64 5644 X 74 5646 X 62 5649 X 62 5662 X 64 5663 X 69 5672 X 56 5677 X 62 5677 X 62 5677 X 62 5677 X 62 5686 X 62 5687 X 73 5689 X 74 5690 X 74 5690 X 74 5690 X 74                                                                                                                                                                                                                                                                                                                                                                                                                                                                                                                                            |            |               |                  |            |
| ## 4662                                                                                                                                                                                                                                                                                                                                                                                                                                                                                                                                                                                                                                                                                                                                                                                                                                                |            | 4656          |                  |            |
| 6       4666       X       53         5419       X       68         5450       X       75         5544       X       60         5576       X       60         5628       X       61         5629       X       73         5630       X       73         5634       X       64         5635       X       64         5638       X       66         5644       X       74         5646       X       62         5649       X       56         5662       X       64         5663       X       69         5672       X       56         5677       X       62         5678       X       59         5686       X       62         5687       X       73         5689       X       74         5702       X       71                                                                                                                                      |            |               |                  |            |
| 5419       X       68         5450       X       75         5544       X       60         5576       X       60         5628       X       61         5629       X       73         5630       X       73         5634       X       64         5635       X       64         5638       X       66         5644       X       74         5646       X       62         5649       X       56         5662       X       64         5663       X       69         5672       X       56         5677       X       62         5678       X       59         5686       X       62         5687       X       73         5689       X       74         5702       X       71                                                                                                                                                                            | ≥          | 4662          |                  |            |
| 5450       X       75         5544       X       60         5576       X       60         5628       X       61         5629       X       73         5630       X       73         5634       X       64         5635       X       64         5638       X       66         5644       X       74         5646       X       62         5649       X       56         5662       X       64         5663       X       69         5672       X       56         5677       X       62         5678       X       59         5686       X       62         5687       X       73         5689       X       74         5702       X       71                                                                                                                                                                                                          | <u>-</u> Б |               |                  |            |
| 5544       X       60         5576       X       60         5628       X       61         5629       X       73         5630       X       73         5634       X       64         5635       X       64         5638       X       66         5644       X       74         5646       X       62         5649       X       56         5662       X       64         5663       X       69         5672       X       56         5677       X       62         5678       X       59         5686       X       62         5687       X       73         5689       X       74         5702       X       71                                                                                                                                                                                                                                        |            |               |                  |            |
| 5576       X       60         5628       X       61         5629       X       73         5630       X       73         5634       X       64         5635       X       64         5638       X       66         5644       X       74         5646       X       62         5649       X       56         5662       X       64         5663       X       69         5672       X       56         5677       X       62         5678       X       59         5686       X       62         5687       X       73         5689       X       74         5702       X       71                                                                                                                                                                                                                                                                      |            | 5450          |                  |            |
| 5628       X       61         5629       X       73         5630       X       73         5634       X       64         5635       X       64         5638       X       66         5644       X       74         5646       X       62         5649       X       56         5662       X       64         5663       X       69         5672       X       56         5677       X       62         5678       X       59         5686       X       62         5687       X       73         5689       X       74         5702       X       71                                                                                                                                                                                                                                                                                                    |            | 5544          |                  |            |
| 5629       X       73         5630       X       73         5634       X       64         5635       X       64         5638       X       66         5638       X       66         5644       X       74         5646       X       62         5649       X       56         5662       X       64         5663       X       69         5672       X       56         5677       X       62         5678       X       59         5686       X       62         5687       X       73         5689       X       74         5690       X       74         5702       X       71                                                                                                                                                                                                                                                                      |            | 5576          |                  |            |
| 5630       X       73         5634       X       64         5635       X       64         5638       X       66         5644       X       74         5646       X       62         5649       X       56         5662       X       64         5663       X       69         5672       X       56         5677       X       62         5678       X       59         5686       X       62         5687       X       73         5689       X       74         5690       X       74         5702       X       71                                                                                                                                                                                                                                                                                                                                  |            |               |                  |            |
| 5634       X       64         5635       X       64         5638       X       66         5644       X       74         5646       X       62         5649       X       56         5662       X       64         5663       X       69         5672       X       56         5677       X       62         5678       X       59         5686       X       62         5687       X       73         5689       X       74         5702       X       71                                                                                                                                                                                                                                                                                                                                                                                              |            |               |                  |            |
| 5635       X       64         5638       X       66         5644       X       74         5646       X       62         5649       X       56         5662       X       64         5663       X       69         5672       X       56         5677       X       62         5678       X       59         5686       X       62         5687       X       73         5689       X       74         5702       X       71                                                                                                                                                                                                                                                                                                                                                                                                                            |            |               |                  |            |
| 5638       X       66         5644       X       74         5646       X       62         5649       X       56         5662       X       64         5663       X       69         5672       X       56         5677       X       62         5678       X       59         5686       X       62         5687       X       73         5689       X       74         5702       X       71                                                                                                                                                                                                                                                                                                                                                                                                                                                          |            |               |                  |            |
| 5644       X       74         5646       X       62         5649       X       56         5662       X       64         5663       X       69         5672       X       56         5677       X       62         5678       X       59         5686       X       62         5687       X       73         5689       X       74         5702       X       71                                                                                                                                                                                                                                                                                                                                                                                                                                                                                        |            |               |                  |            |
| 5646       X       62         5649       X       56         5662       X       64         5663       X       69         5672       X       56         5677       X       62         5678       X       59         5686       X       62         5687       X       73         5689       X       74         5702       X       71                                                                                                                                                                                                                                                                                                                                                                                                                                                                                                                      |            |               |                  |            |
| 5649     X     56       5662     X     64       5663     X     69       5672     X     56       5677     X     62       5678     X     59       5686     X     62       5687     X     73       5689     X     74       5702     X     71                                                                                                                                                                                                                                                                                                                                                                                                                                                                                                                                                                                                              |            |               | **               |            |
| 5662       X       64         5663       X       69         5672       X       56         5677       X       62         5678       X       59         5686       X       62         5687       X       73         5689       X       74         5690       X       74         5702       X       71                                                                                                                                                                                                                                                                                                                                                                                                                                                                                                                                                    |            |               |                  |            |
| 5663       X       69         5672       X       56         5677       X       62         5678       X       59         5686       X       62         5687       X       73         5689       X       74         5690       X       74         5702       X       71                                                                                                                                                                                                                                                                                                                                                                                                                                                                                                                                                                                  |            |               |                  |            |
| 5672     X     56       5677     X     62       5678     X     59       5686     X     62       5687     X     73       5689     X     74       5690     X     74       5702     X     71                                                                                                                                                                                                                                                                                                                                                                                                                                                                                                                                                                                                                                                              |            |               |                  |            |
| 5677 X 62<br>5678 X 59<br>5686 X 62<br>5687 X 73<br>5689 X 74<br>5690 X 74<br>5702 X 71                                                                                                                                                                                                                                                                                                                                                                                                                                                                                                                                                                                                                                                                                                                                                                |            |               |                  |            |
| 5678     X     59       5686     X     62       5687     X     73       5689     X     74       5690     X     74       5702     X     71                                                                                                                                                                                                                                                                                                                                                                                                                                                                                                                                                                                                                                                                                                              |            |               |                  |            |
| 5686     X     62       5687     X     73       5689     X     74       5690     X     74       5702     X     71                                                                                                                                                                                                                                                                                                                                                                                                                                                                                                                                                                                                                                                                                                                                      |            |               |                  |            |
| 5687 X 73<br>5689 X 74<br>5690 X 74<br>5702 X 71                                                                                                                                                                                                                                                                                                                                                                                                                                                                                                                                                                                                                                                                                                                                                                                                       |            |               |                  |            |
| 5689 X 74<br>5690 X 74<br>5702 X 71                                                                                                                                                                                                                                                                                                                                                                                                                                                                                                                                                                                                                                                                                                                                                                                                                    |            |               |                  |            |
| 5690 X 74<br>5702 X 71                                                                                                                                                                                                                                                                                                                                                                                                                                                                                                                                                                                                                                                                                                                                                                                                                                 |            |               |                  |            |
| 5702 X 71                                                                                                                                                                                                                                                                                                                                                                                                                                                                                                                                                                                                                                                                                                                                                                                                                                              |            |               |                  |            |
|                                                                                                                                                                                                                                                                                                                                                                                                                                                                                                                                                                                                                                                                                                                                                                                                                                                        |            |               |                  |            |
| E740 V 60                                                                                                                                                                                                                                                                                                                                                                                                                                                                                                                                                                                                                                                                                                                                                                                                                                              |            |               |                  |            |
| 0142                                                                                                                                                                                                                                                                                                                                                                                                                                                                                                                                                                                                                                                                                                                                                                                                                                                   |            | 5742          | X                | 68         |