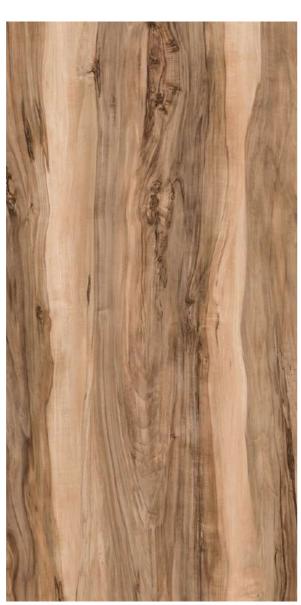

## G-Uv+ PANELS

G-Ext UV+ exterior decorative compact panels produced with HPL production technique. The surface layer of the G-Ext UV+ compact panels has been specially treating and extra reinforcing.

G-Ext UV+ panels are suitable for vertical usage

Size: 1300x2800mm / 1300x3050mm / 1400x4200mm Size: 1300x2800mm / 1300x3050mm / 1400x4200mm 27

Available as 1860x4200 mm

Available as 1860x4200 mm

Available as 1860x4200 mm