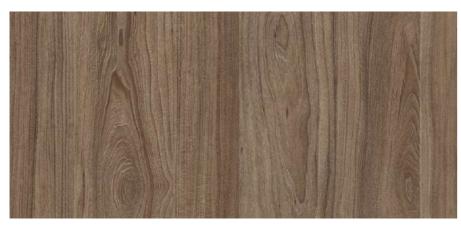

## **EBC** PANELS

G-Ext EBC exterior decorative panels are produced by pressing impregnated kraft papers together with decorative papers which are EBC (Electron Beam Curing) treated.

G-Ext EBC panels are suitable for horizontal and vertical usage

25687

25685

25686

Size: 1300x2800mm / 1300x3050mm

24531

8 Size: 1300x2800mm / 1300x3050mm Size: 1300x2800mm / 1300x3050mm

10 Size: 1300x2800mm / 1300x3050mm

24390