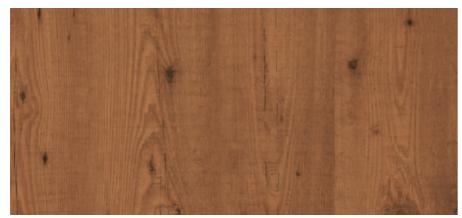

## G-Uv+ PANELS

G-Ext UV+ exterior decorative compact panels produced with HPL production technique. The surface layer of the G-Ext UV+ compact panels has been specially treating and extra reinforcing.

G-Ext UV+ panels are suitable for vertical usage

Size: 1300x2800mm / 1300x3050mm / 1400x4200mm Size: 1300x2800mm / 1300x3050mm / 1400x4200mm 27

Available as 1860x4200 mm

Available as 1860x4200 mm

Available as 1860x4200 mm