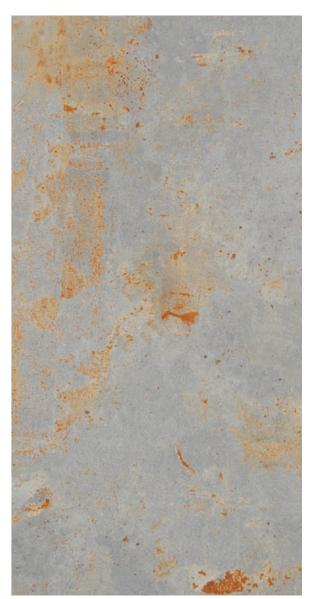

## **EBC** PANELS

G-Ext EBC exterior decorative panels are produced by pressing impregnated kraft papers together with decorative papers which are EBC (Electron Beam Curing) treated.

G-Ext EBC panels are suitable for horizontal and vertical usage

25687

25685

25686

Size: 1300x2800mm / 1300x3050mm

24531

8 Size: 1300x2800mm / 1300x3050mm Size: 1300x2800mm / 1300x3050mm

10 Size: 1300x2800mm / 1300x3050mm

24390