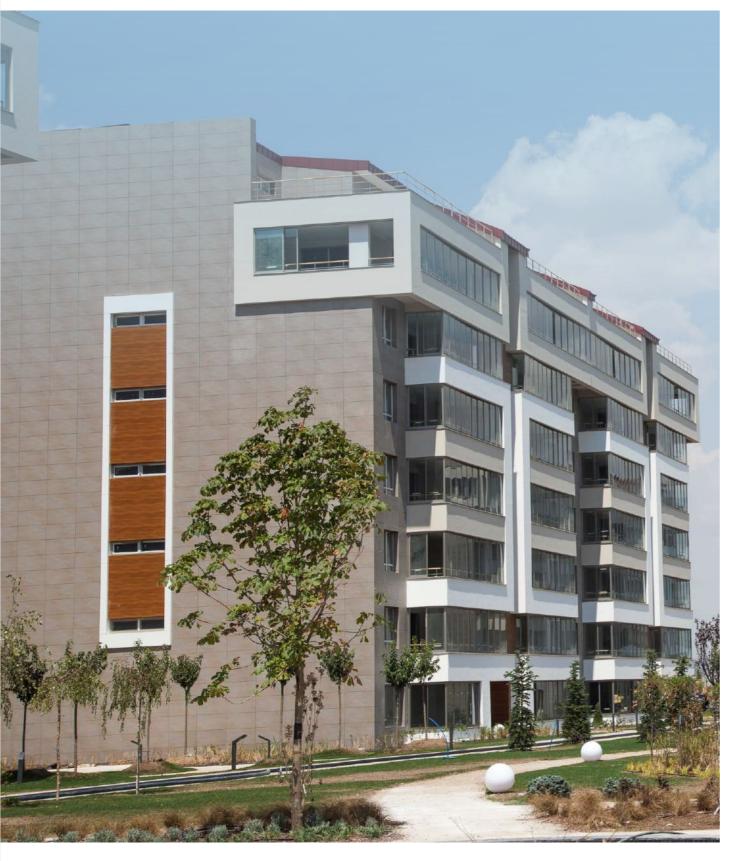

#### Endless possibilities...

G-Ext® exterior decorative panels brings compelling aesthetic and nearly limitless design possibilities to next-generation architectural claddings. With its smooth, seamless and non-porous surface, G-Ext® decorative panels are easy to clean and it takes longer for to accumulate dirt and thus they are easy to maintain.

## **EBC** PANELS

G-Ext EBC exterior decorative panels are produced by pressing impregnated kraft papers together with decorative papers which are EBC (Electron Beam Curing) treated.

G-Ext EBC panels are suitable for horizontal and vertical usage