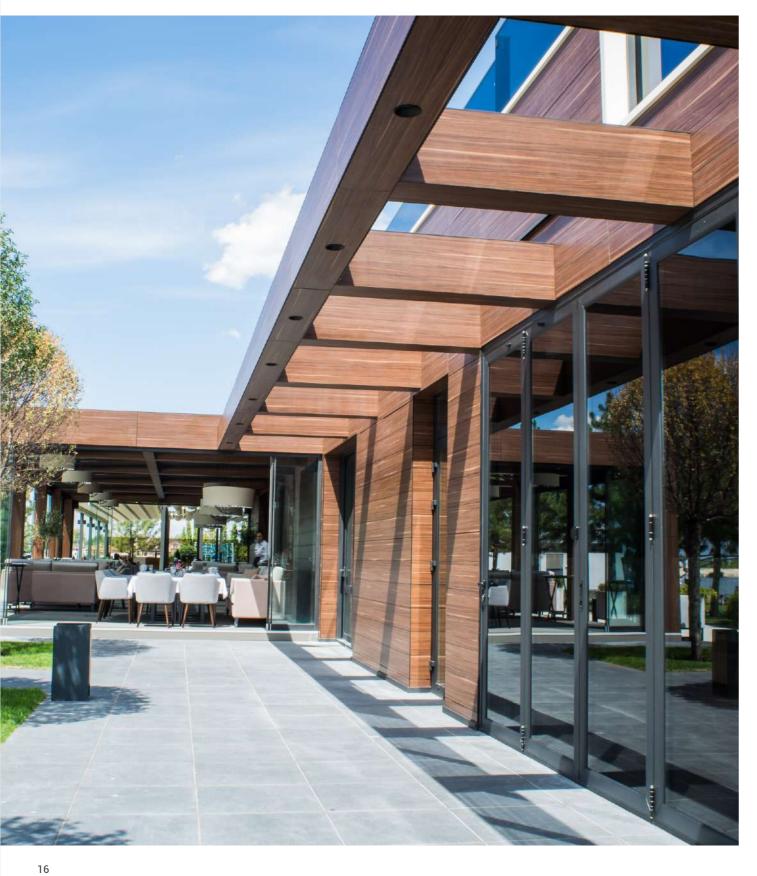

#### Endless possibilities...

G-Ext® exterior decorative panels brings compelling aesthetic and nearly limitless design possibilities to next-generation architectural claddings. With its smooth, seamless and non-porous surface, G-Ext® decorative panels are easy to clean and it takes longer for to accumulate dirt and thus they are easy to maintain.

#### With durability, longevity and safety

G-Ext® panels are very durable and resistant to mechanical or physical stress such as bending, impact, cracking and scratching without losing its ability to be easily processed with sizing, drilling and engraving tools. In addition, G-Ext® is highly durable to environmental exposure, such as

## G-Uv+ PANELS

G-Ext UV+ exterior decorative compact panels produced with HPL production technique. The surface layer of the G-Ext UV+ compact panels has been specially treating and extra reinforcing.