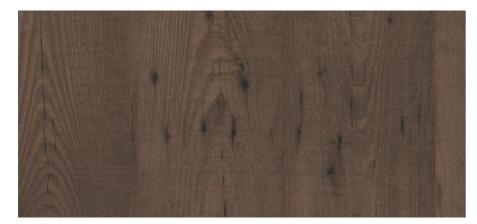

## G-Uv+ PANELS

G-Ext UV+ exterior decorative compact panels produced with HPL production technique. The surface layer of the G-Ext UV+ compact panels has been specially treating and extra reinforcing.

G-Ext UV+ panels are suitable for vertical usage

Size: 1300x2800mm / 1300x3050mm / 1400x4200mm Size: 1300x2800mm / 1300x3050mm / 1400x4200mm 27

Available as 1860x4200 mm

Available as 1860x4200 mm

Available as 1860x4200 mm