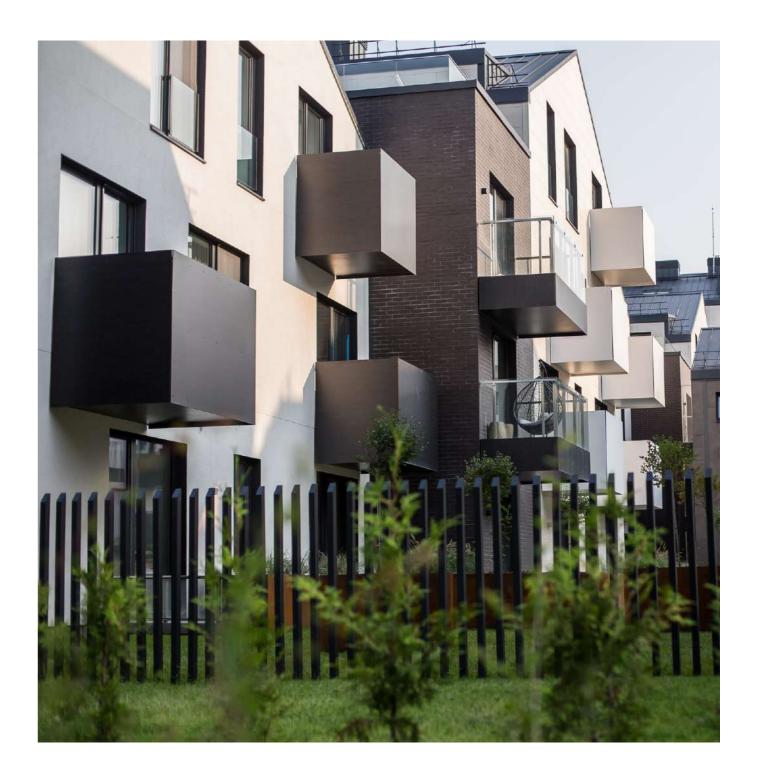

#### Endless possibilities...

G-Ext® exterior decorative panels brings compelling aesthetic and nearly limitless design possibilities to next-generation architectural claddings. With its smooth, seamless and non-porous surface, G-Ext® decorative panels are easy to clean and it takes longer for to accumulate dirt and thus they are easy to maintain.

#### With durability, longevity and safety

G-Ext® panels are very durable and resistant to mechanical or physical stress such as bending, impact, cracking and scratching without losing its ability to be easily processed with sizing, drilling and engraving tools. In addition, G-Ext® is highly durable to environmental exposure, such as

## **EBC** PANELS

G-Ext EBC exterior decorative panels are produced by pressing impregnated kraft papers together with decorative papers which are EBC (Electron Beam Curing) treated.

G-Ext EBC panels are suitable for horizontal and vertical usage