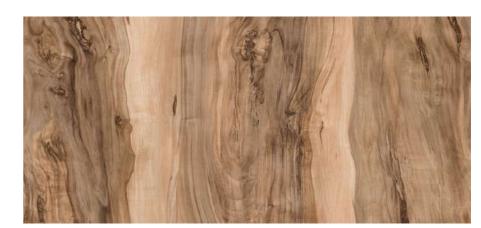

## G-Uv+ PANELS

G-Ext UV+ exterior decorative compact panels produced with HPL production technique. The surface layer of the G-Ext UV+ compact panels has been specially treating and extra reinforcing.

G-Ext UV+ panels are suitable for vertical usage

Size: 1300x2800mm / 1300x3050mm / 1400x4200mm Size: 1300x2800mm / 1300x3050mm / 1400x4200mm 27

Available as 1860x4200 mm

Available as 1860x4200 mm

Available as 1860x4200 mm