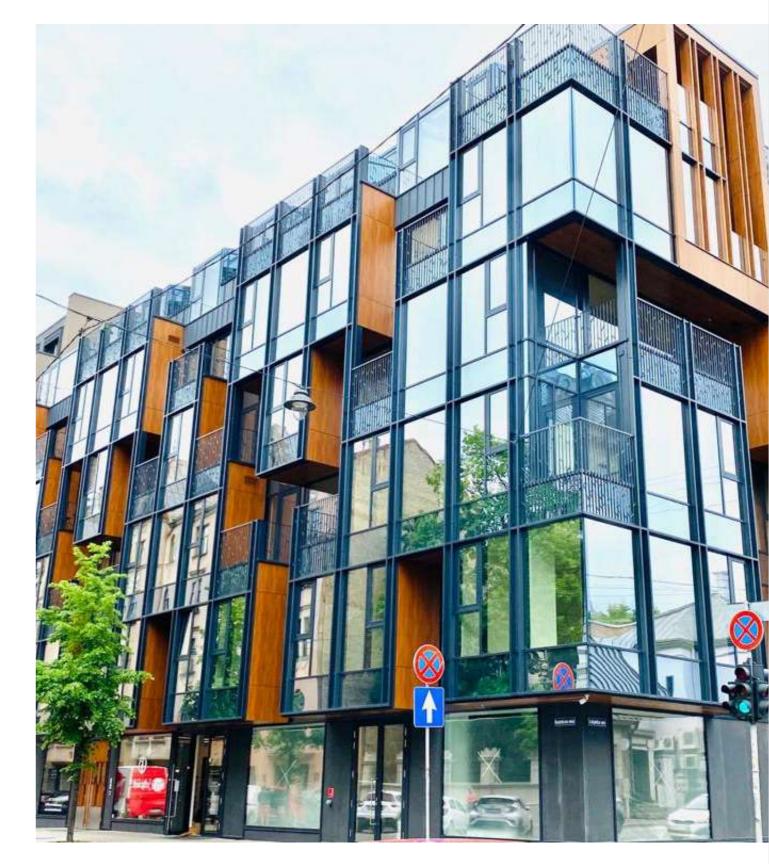

#### Endless possibilities...

G-Ext® exterior decorative panels brings compelling aesthetic and nearly limitless design possibilities to next-generation architectural claddings. With its smooth, seamless and non-porous surface, G-Ext® decorative panels are easy to clean and it takes longer for to accumulate dirt and thus they are easy to maintain.

#### With durability, longevity and safety

G-Ext® panels are very durable and resistant to mechanical or physical stress such as bending, impact, cracking and scratching without losing its ability to be easily processed with sizing, drilling and engraving tools. In addition, G-Ext® is highly durable to environmental exposure, such as