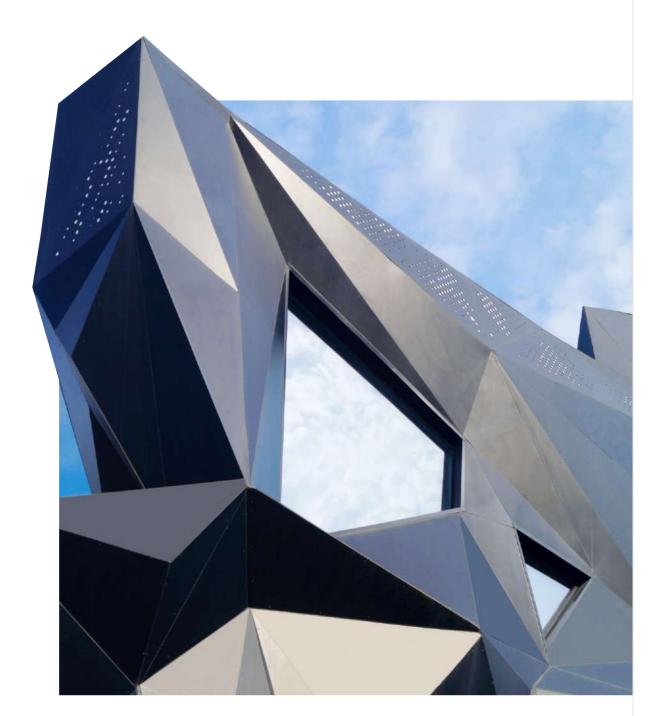

## G-Uv+ PANELS

G-Ext UV+ exterior decorative compact panels produced with HPL production technique. The surface layer of the G-Ext UV+ compact panels has been specially treating and extra reinforcing.

G-Ext UV+ panels are suitable for vertical usage

Size: 1300x2800mm / 1300x3050mm / 1400x4200mm Size: 1300x2800mm / 1300x3050mm / 1400x4200mm 27

Available as 1860x4200 mm

Available as 1860x4200 mm

Available as 1860x4200 mm