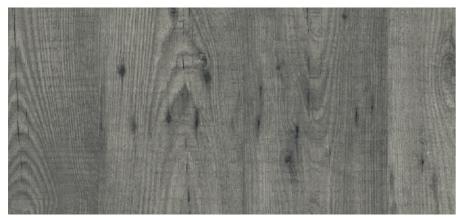

## G-Uv+ PANELS

G-Ext UV+ exterior decorative compact panels produced with HPL production technique. The surface layer of the G-Ext UV+ compact panels has been specially treating and extra reinforcing.

G-Ext UV+ panels are suitable for vertical usage

Size: 1300x2800mm / 1300x3050mm / 1400x4200mm Size: 1300x2800mm / 1300x3050mm / 1400x4200mm 27

Available as 1860x4200 mm

Available as 1860x4200 mm

Available as 1860x4200 mm