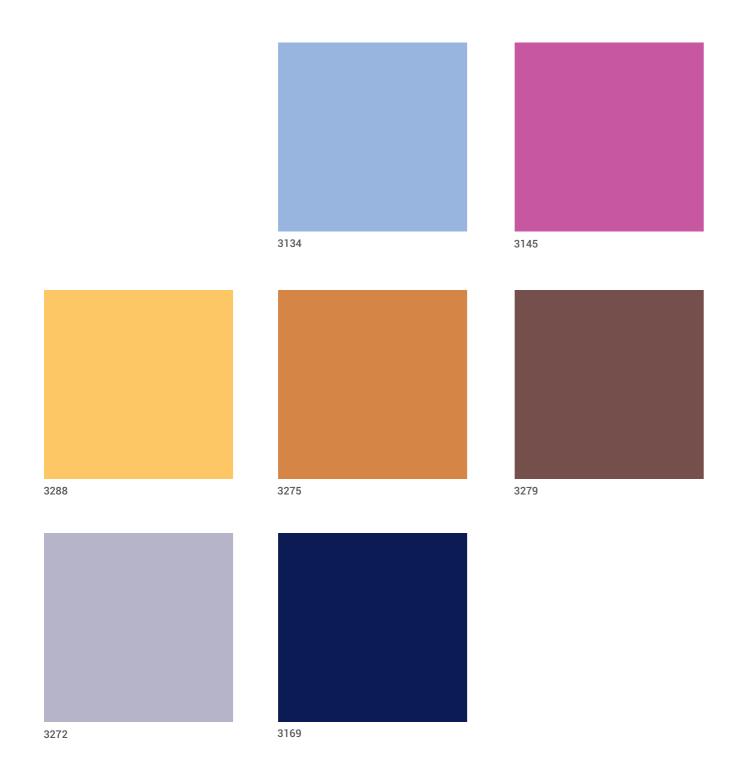

|          | 1300x2800mm / | 1300x3050mm /1400x4 | 200mm    |
|----------|---------------|---------------------|----------|
|          |               | VELUR - ESSE        | PAGE     |
|          | 3096          | X                   | 23       |
|          | 3097          | X                   | 23       |
|          | 3103          | X                   | 23       |
|          | 3104          | X                   | 26       |
|          | 3105          | X                   | 23       |
|          | 3106          | X                   | 23       |
|          | 3107          | X                   | 23       |
|          | 3116          | X                   | 30       |
|          | 3126          | X                   | 30       |
|          | 3127          | X                   | 29       |
|          | 3131<br>3134  | X                   | 27       |
|          | 3137          | X                   | 32<br>27 |
|          | 3140          | X                   | 29       |
|          | 3145          | X                   | 32       |
|          | 3148          | X                   | 26       |
|          | 3150          | X                   | 23       |
|          | 3151          | X                   | 23       |
|          | 3153          | X                   | 24       |
| <u>+</u> | 3155          | X                   | 24       |
| G-Uv     | 3156          | X                   | 24       |
|          | 3158          | Х                   | 30       |
|          | 3159          | X                   | 24       |
|          | 3163          | X                   | 26       |
|          | 3164          | X                   | 30       |
|          | 3167          | X                   | 26       |
|          | 3168          | X                   | 24       |
|          | 3169          | X                   | 32       |
|          | 3190          | X                   | 24       |
|          | 3195          | X                   | 23       |
|          | 3238          | X                   | 29       |
|          | 3239          | X                   | 24       |
|          | 3240          | X                   | 24       |
|          | 3242          | X                   | 30       |
|          | 3245          | X                   | 30       |
|          | 3246          | X                   | 27       |
|          | 3251          | X                   | 26       |
|          | 3252          | X                   | 26       |
|          | 3253          | X                   | 26       |
|          | 3260<br>3262  | X                   | 24<br>27 |
|          |               | X                   | 30       |
|          | 3274<br>3272  | X                   | 32       |
|          | 3275          | X                   | 32       |
|          | 3276          | X                   | 26       |
|          | 3210          | ٨                   | 20       |

# SURFACE DIMENSION CHART NUMERICAL LISTING

|          | 1300x2800mm / | 1300x3050mm / 140 | 0x4200mm |
|----------|---------------|-------------------|----------|
|          |               | VELUR - ESSE      | PAGE     |
|          | 3278          | Χ                 | 30       |
|          | 3279          | Х                 | 32       |
|          | 3281          | Χ                 | 27       |
|          | 3282          | Х                 | 27       |
|          | 3284          | Χ                 | 27       |
|          | 3285          | Χ                 | 27       |
|          | 3286          | Χ                 | 27       |
|          | 3288          | X                 | 32       |
|          | 3289          | Χ                 | 29       |
|          | 3291          | Χ                 | 29       |
|          | 3292          | Χ                 | 29       |
|          | 3294          | X                 | 30       |
|          | 3296          | X                 | 26       |
|          | 3297          | X                 | 29       |
|          | 3299          | Χ                 | 29       |
|          | 3300          | Х                 | 29       |
|          | 4220          | X                 | 34       |
|          | 4234          | Х                 | 34       |
| <u> </u> | 4241          | Х                 | 38       |
| G-Uv     | 4248          | Х                 | 39       |
| O        | 4251          | X                 | 36       |
|          | 4252          | Х                 | 37       |
|          | 4257          | X                 | 40       |
|          | 4271          | X                 | 42       |
|          | 4273          | X                 | 42       |
|          | 4274          | X                 | 42       |
|          | 4290          | X                 | 43       |
|          | 4292          | X                 | 43       |
|          | 4389          | X                 | 43       |
|          | 4390          | X                 | 47       |
|          | 4391          | X                 | 47       |
|          | 4392<br>4394  | X                 | 47       |
|          |               | X                 | 46       |
|          | 4395<br>4399  | X                 | 46       |
|          | 4399          | X                 | 51       |
|          | 4484          | X                 | 45<br>50 |
|          | 4484          |                   | 50       |
|          | 4509          | X                 | 66       |
|          |               | X                 | 48       |
|          | 4510<br>4523  | X                 | 55       |
|          | 4020          | ٨                 | 33       |