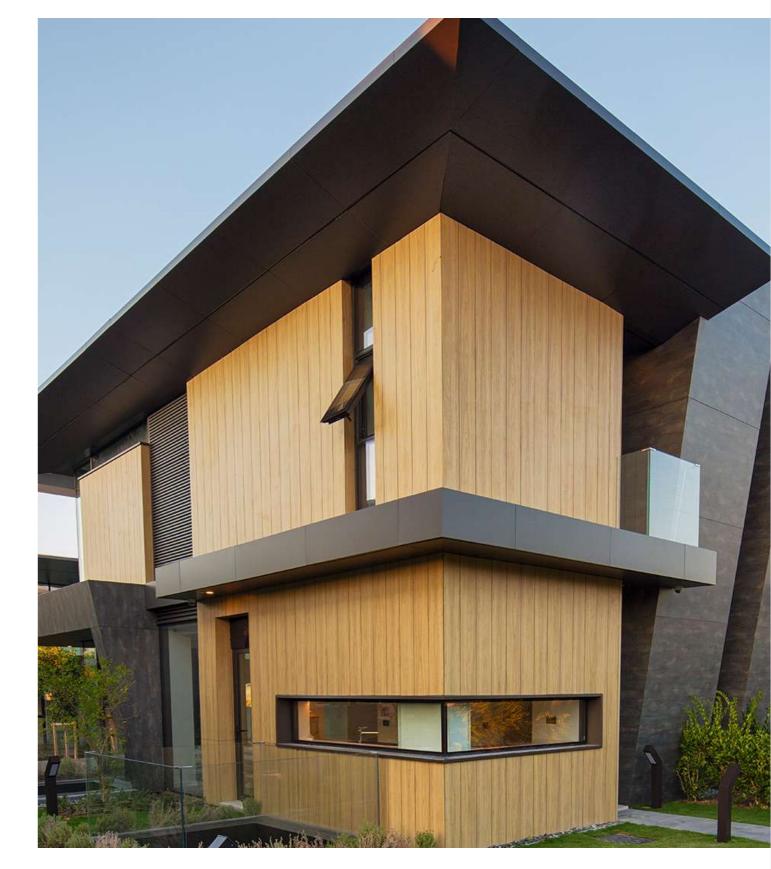

#### Endless possibilities...

G-Ext® exterior decorative panels brings compelling aesthetic and nearly limitless design possibilities to next-generation architectural claddings. With its smooth, seamless and non-porous surface, G-Ext® decorative panels are easy to clean and it takes longer for to accumulate dirt and thus they are easy to maintain.

#### With durability, longevity and safety

G-Ext® panels are very durable and resistant to mechanical or physical stress such as bending, impact, cracking and scratching without losing its ability to be easily processed with sizing, drilling and engraving tools. In addition, G-Ext® is highly durable to environmental exposure, such as

## G-Uv+ PANELS

G-Ext UV+ exterior decorative compact panels produced with HPL production technique. The surface layer of the G-Ext UV+ compact panels has been specially treating and extra reinforcing.

G-Ext UV+ panels are suitable for vertical usage

Size: 1300x2800mm / 1300x3050mm / 1400x4200mm Size: 1300x2800mm / 1300x3050mm / 1400x4200mm 27

Available as 1860x4200 mm

Available as 1860x4200 mm

Available as 1860x4200 mm