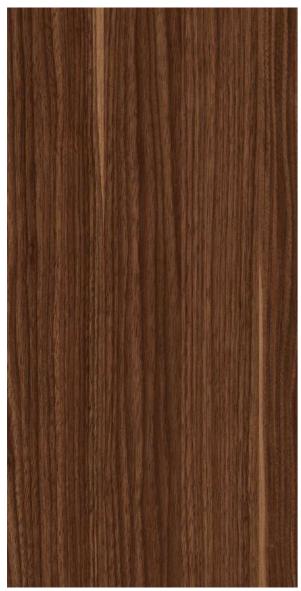

## G-Uv+ PANELS

G-Ext UV+ exterior decorative compact panels produced with HPL production technique. The surface layer of the G-Ext UV+ compact panels has been specially treating and extra reinforcing.

G-Ext UV+ panels are suitable for vertical usage

Size: 1300x2800mm / 1300x3050mm / 1400x4200mm Size: 1300x2800mm / 1300x3050mm / 1400x4200mm 27

Available as 1860x4200 mm

Available as 1860x4200 mm

Available as 1860x4200 mm