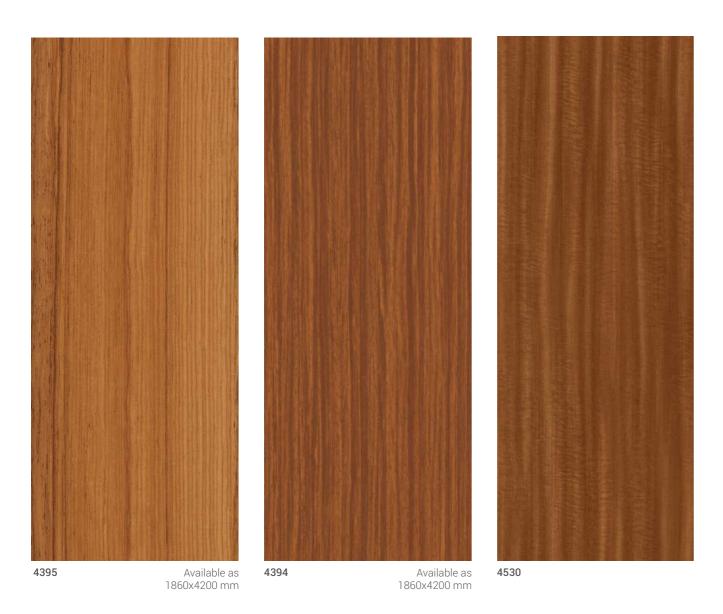

G-Ext UV+ panels are suitable for vertical usage

Size: 1300x2800mm / 1300x3050mm / 1400x4200mm Size: 1300x2800mm / 1300x3050mm / 1400x4200mm 27

Available as 1860x4200 mm

Available as 1860x4200 mm

Available as 1860x4200 mm

|      | 1860x4200mm |      |
|------|-------------|------|
|      | VELUR       | PAGE |
| 4395 | X           | 46   |
| 4399 | X           | 51   |
| 4523 | X           | 55   |
| 4525 | X           | 59   |
| 4565 | X           | 55   |
| 4572 | X           | 39   |
| 4583 | X           | 65   |
| 4598 | X           | 50   |
| 4614 | X           | 59   |
| 4666 | X           | 53   |