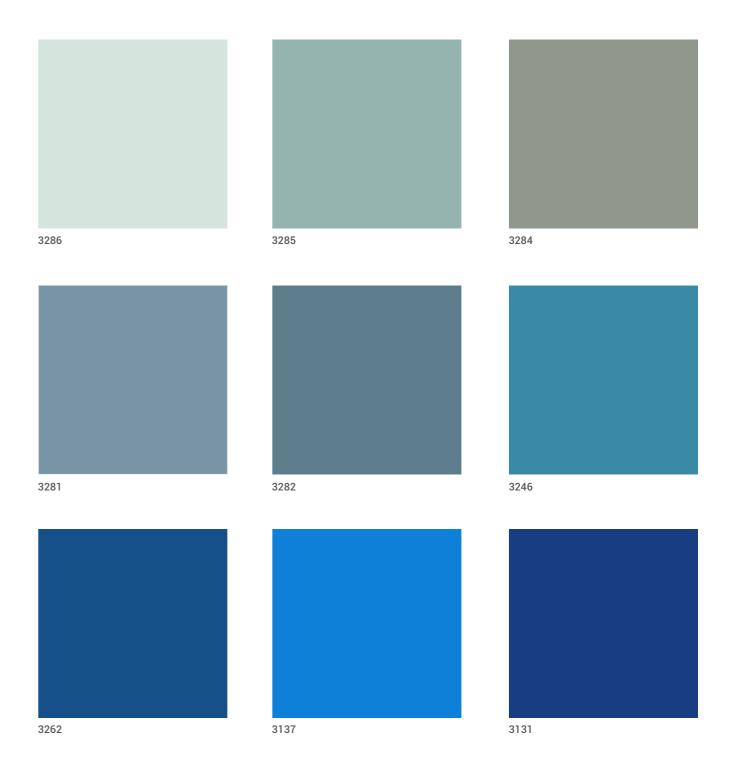

# SURFACE DIMENSION CHART NUMERICAL LISTING

|          | 1300x2800mm / | 1300x3050mm / 140 | 0x4200mm |
|----------|---------------|-------------------|----------|
|          |               | VELUR - ESSE      | PAGE     |
|          | 3278          | Χ                 | 30       |
|          | 3279          | Х                 | 32       |
|          | 3281          | Χ                 | 27       |
|          | 3282          | Х                 | 27       |
|          | 3284          | Χ                 | 27       |
|          | 3285          | Χ                 | 27       |
|          | 3286          | Χ                 | 27       |
|          | 3288          | X                 | 32       |
|          | 3289          | Χ                 | 29       |
|          | 3291          | Χ                 | 29       |
|          | 3292          | Χ                 | 29       |
|          | 3294          | X                 | 30       |
|          | 3296          | X                 | 26       |
|          | 3297          | X                 | 29       |
|          | 3299          | Χ                 | 29       |
|          | 3300          | Х                 | 29       |
|          | 4220          | X                 | 34       |
|          | 4234          | Х                 | 34       |
| <u> </u> | 4241          | Х                 | 38       |
| G-Uv     | 4248          | Х                 | 39       |
| O        | 4251          | X                 | 36       |
|          | 4252          | Х                 | 37       |
|          | 4257          | X                 | 40       |
|          | 4271          | X                 | 42       |
|          | 4273          | X                 | 42       |
|          | 4274          | X                 | 42       |
|          | 4290          | X                 | 43       |
|          | 4292          | X                 | 43       |
|          | 4389          | X                 | 43       |
|          | 4390          | X                 | 47       |
|          | 4391          | X                 | 47       |
|          | 4392<br>4394  | X                 | 47       |
|          |               | X                 | 46       |
|          | 4395<br>4399  | X                 | 46       |
|          | 4399          | X                 | 51       |
|          | 4484          | X                 | 45<br>50 |
|          | 4484          |                   | 50       |
|          | 4509          | X                 | 66       |
|          |               | X                 | 48       |
|          | 4510<br>4523  | X                 | 55       |
|          | 4020          | ٨                 | 33       |

| VELUR - ESSE                                                                                                                                                                                                                                                                                                                                                                                                                                                                                                                                                                                                                                                                                                                                                                                                                                           |            |               |                  |            |
|--------------------------------------------------------------------------------------------------------------------------------------------------------------------------------------------------------------------------------------------------------------------------------------------------------------------------------------------------------------------------------------------------------------------------------------------------------------------------------------------------------------------------------------------------------------------------------------------------------------------------------------------------------------------------------------------------------------------------------------------------------------------------------------------------------------------------------------------------------|------------|---------------|------------------|------------|
| 4525                                                                                                                                                                                                                                                                                                                                                                                                                                                                                                                                                                                                                                                                                                                                                                                                                                                   |            | 1300x2800mm / | 1300x3050mm / 14 | 100x4200mm |
| 4530 X 46 4565 X 55 4570 X 53 4572 X 39 4583 X 65 4584 X 58 4597 X 50 4598 X 50 4614 X 59 4626 X 57 4628 X 57 4628 X 56 4631 X 53 4632 X 65 4655 X 58 4656 X 41 4657 X 58 4660 X 53 5419 X 68 5460 X 53 5419 X 68 5576 X 60 5628 X 61 5629 X 73 5630 X 73 5630 X 73 5634 X 64 5635 X 64 5635 X 64 5635 X 64 5636 X 64 5636 X 64 5636 X 66 5644 X 74 5646 X 62 5649 X 66 5644 X 74 5646 X 62 5649 X 66 5662 X 64 5663 X 69 5677 X 56 5677 X 56 5686 X 69 5677 X 56 5687 X 73 5689 X 74 5690 X 74                                                                                                                                                                                                                                                                                                                |            |               | VELUR - ESSE     | PAGE       |
| 4565                                                                                                                                                                                                                                                                                                                                                                                                                                                                                                                                                                                                                                                                                                                                                                                                                                                   |            | 4525          | Χ                | 59         |
| 4570       X       53         4572       X       39         4583       X       65         4584       X       58         4597       X       50         4598       X       50         4598       X       50         4614       X       59         4626       X       57         4627       X       57         4628       X       56         4631       X       53         4632       X       55         4631       X       53         4632       X       58         4655       X       58         4656       X       41         4657       X       58         4660       X       53         5419       X       58         5440       X       65         4660       X       53         5441       X       60         5576       X       60         5628       X       61         5629       X       73         5634       X       64         5635       < |            | 4530          | Χ                | 46         |
| 4572                                                                                                                                                                                                                                                                                                                                                                                                                                                                                                                                                                                                                                                                                                                                                                                                                                                   |            | 4565          | Χ                | 55         |
| 4583                                                                                                                                                                                                                                                                                                                                                                                                                                                                                                                                                                                                                                                                                                                                                                                                                                                   |            | 4570          | Χ                | 53         |
| 4584       X       58         4597       X       50         4598       X       50         4614       X       59         4626       X       57         4627       X       57         4628       X       56         4631       X       53         4632       X       65         4655       X       58         4656       X       41         4657       X       58         4662       X       53         4666       X       53         5419       X       68         5440       X       60         5576       X       60         5576       X       60         5628       X       61         5629       X       73         5630       X       73         5631       X       64         5632       X       64         5638       X       64         5638       X       64         5644       X       74         5646       X       62         5663       < |            | 4572          | Χ                | 39         |
| 4597       X       50         4598       X       50         4614       X       59         4626       X       57         4627       X       57         4628       X       56         4631       X       53         4632       X       65         4635       X       58         4656       X       41         4657       X       58         4662       X       53         4662       X       65         4666       X       53         5419       X       68         5450       X       75         5544       X       60         5576       X       60         5628       X       61         5629       X       73         5630       X       73         5635       X       64         5635       X       64         5638       X       64         5639       X       64         5660       X       62         5672       X       66         5678       < |            | 4583          |                  | 65         |
| 4598 X 50 4614 X 59 4626 X 57 4626 X 57 4628 X 56 4631 X 53 4632 X 65 4655 X 58 4656 X 41 4657 X 58 4662 X 65 4666 X 53 5419 X 68 5450 X 75 5544 X 60 5576 X 60 5628 X 61 5629 X 73 5630 X 73 5630 X 73 5634 X 64 5635 X 64 5635 X 64 5636 X 64 5636 X 62 5649 X 66 5649 X 66 5662 X 66 5662 X 66 5662 X 66 5663 X 69 5667 X 60 5668 X 62 5667 X 62 5667 X 62 5677 X 62 5678 X 59 5686 X 62 5687 X 73 5689 X 74 5690 X 74 5690 X 74                                                                                                                                                                                                                                                                                                                                                                                                                    |            | 4584          |                  | 58         |
| 4614 X 59 4626 X 57 4627 X 57 4628 X 56 4631 X 53 4632 X 65 4655 X 58 4656 X 41 4657 X 58 4666 X 53 5419 X 68 5419 X 68 5576 X 60 5528 X 61 5628 X 61 5629 X 73 5630 X 73 5630 X 73 5634 X 64 5635 X 64 5635 X 64 5636 X 62 5644 X 62 5646 X 62 5649 X 66 5644 X 74 5646 X 62 5663 X 69 5672 X 66 5677 X 62 5678 X 59 5686 X 62 5687 X 73 5689 X 74 5690 X 74 5690 X 74 5690 X 74 5690 X 74                                                                                                                                                                                                                                                                                                                                                                                                                    |            | 4597          |                  |            |
| 4626                                                                                                                                                                                                                                                                                                                                                                                                                                                                                                                                                                                                                                                                                                                                                                                                                                                   |            | 4598          |                  | 50         |
| 4627 X 57 4628 X 56 4631 X 53 4632 X 65 4655 X 58 4656 X 41 4657 X 58 4662 X 65 4666 X 53 5419 X 68 5419 X 68 5576 X 60 5528 X 61 5628 X 61 5629 X 73 5630 X 73 5634 X 64 5635 X 64 5636 X 64 5636 X 66 5644 X 74 5646 X 62 5649 X 66 5662 X 66 5663 X 62 5667 X 62 5677 X 62 5677 X 62 5678 X 59 5686 X 62 5687 X 73 5689 X 74 5690 X 74 5690 X 74 5690 X 74 5690 X 74                                                                                                                                                                                                                                                                                                                                                                                                                                                                                |            | 4614          |                  | 59         |
| 4628                                                                                                                                                                                                                                                                                                                                                                                                                                                                                                                                                                                                                                                                                                                                                                                                                                                   |            | 4626          |                  |            |
| 4631 X 53 4632 X 65 4655 X 58 4656 X 41 4657 X 58 4662 X 65 4666 X 53 5419 X 68 5450 X 75 5544 X 60 5576 X 60 5528 X 61 5629 X 73 5630 X 73 5634 X 64 5635 X 64 5635 X 64 5636 X 62 5644 X 74 5646 X 74 5646 X 75 5649 X 62 5649 X 62 5667 X 62 5677 X 62 5677 X 62 5678 X 59 5686 X 62 5687 X 73 5689 X 74 5690 X 74 5690 X 74                                                                                                                                                                                                                                                                                                                                                                                                                                                                                                                        |            | 4627          |                  | -          |
| 4632 X 655 4655 X 58 4656 X 41 4657 X 58 4662 X 65 4666 X 53 5419 X 68 5419 X 68 5450 X 75 5544 X 60 5576 X 60 5628 X 61 5629 X 73 5630 X 73 5630 X 73 5634 X 64 5635 X 64 5638 X 66 5644 X 74 5646 X 62 5649 X 56 5662 X 64 5663 X 62 5667 X 62 5677 X 62 5678 X 59 5686 X 62 5687 X 73 5689 X 74 5690 X 74 5702 X 71                                                                                                                                                                                                                                                                                                                                                                                                                                                                                                                                 |            |               | **               |            |
| 4655 X 58 4656 X 41 4657 X 58 4662 X 65 4666 X 53 5419 X 68 5450 X 75 5544 X 60 5576 X 60 5528 X 61 5629 X 73 5630 X 73 5630 X 73 5634 X 64 5635 X 64 5638 X 66 5644 X 74 5646 X 62 5649 X 56 5662 X 64 5663 X 62 5667 X 62 5677 X 62 5677 X 62 5678 X 59 5686 X 62 5687 X 73 5689 X 74 5690 X 74 5702 X 71                                                                                                                                                                                                                                                                                                                                                                                                                                                                                                                                            |            | 4631          |                  |            |
| 4656 X 41 4657 X 58 4662 X 65 4666 X 53 5419 X 68 5450 X 75 5544 X 60 5576 X 60 5628 X 61 5629 X 73 5630 X 73 5634 X 64 5635 X 64 5635 X 64 5638 X 66 5644 X 74 5646 X 62 5649 X 56 5662 X 64 5663 X 62 5667 X 62 5677 X 62 5677 X 62 5678 X 59 5686 X 62 5689 X 74 5690 X 74 5702 X 71                                                                                                                                                                                                                                                                                                                                                                                                                                                                                                                                                                |            |               |                  |            |
| 4657 X 58 4662 X 65 4666 X 53 5419 X 68 5450 X 75 5544 X 60 5576 X 60 5628 X 61 5629 X 73 5630 X 73 5630 X 73 5635 X 64 5635 X 64 5635 X 64 5644 X 74 5646 X 62 5649 X 62 5662 X 64 5663 X 69 5672 X 56 5677 X 62 5677 X 62 5677 X 62 5677 X 62 5686 X 62 5687 X 73 5689 X 74 5690 X 74 5690 X 74 5690 X 74                                                                                                                                                                                                                                                                                                                                                                                                                                                                                                                                            |            |               |                  |            |
| ## 4662                                                                                                                                                                                                                                                                                                                                                                                                                                                                                                                                                                                                                                                                                                                                                                                                                                                |            | 4656          |                  |            |
| 6       4666       X       53         5419       X       68         5450       X       75         5544       X       60         5576       X       60         5628       X       61         5629       X       73         5630       X       73         5634       X       64         5635       X       64         5638       X       66         5644       X       74         5646       X       62         5649       X       56         5662       X       64         5663       X       69         5672       X       56         5677       X       62         5678       X       59         5686       X       62         5687       X       73         5689       X       74         5702       X       71                                                                                                                                      |            |               |                  |            |
| 5419       X       68         5450       X       75         5544       X       60         5576       X       60         5628       X       61         5629       X       73         5630       X       73         5634       X       64         5635       X       64         5638       X       66         5644       X       74         5646       X       62         5649       X       56         5662       X       64         5663       X       69         5672       X       56         5677       X       62         5678       X       59         5686       X       62         5687       X       73         5689       X       74         5702       X       71                                                                                                                                                                            | ≥          | 4662          |                  |            |
| 5450       X       75         5544       X       60         5576       X       60         5628       X       61         5629       X       73         5630       X       73         5634       X       64         5635       X       64         5638       X       66         5644       X       74         5646       X       62         5649       X       56         5662       X       64         5663       X       69         5672       X       56         5677       X       62         5678       X       59         5686       X       62         5687       X       73         5689       X       74         5702       X       71                                                                                                                                                                                                          | <u>-</u> Б |               |                  |            |
| 5544       X       60         5576       X       60         5628       X       61         5629       X       73         5630       X       73         5634       X       64         5635       X       64         5638       X       66         5644       X       74         5646       X       62         5649       X       56         5662       X       64         5663       X       69         5672       X       56         5677       X       62         5678       X       59         5686       X       62         5687       X       73         5689       X       74         5702       X       71                                                                                                                                                                                                                                        |            |               |                  |            |
| 5576       X       60         5628       X       61         5629       X       73         5630       X       73         5634       X       64         5635       X       64         5638       X       66         5644       X       74         5646       X       62         5649       X       56         5662       X       64         5663       X       69         5672       X       56         5677       X       62         5678       X       59         5686       X       62         5687       X       73         5689       X       74         5702       X       71                                                                                                                                                                                                                                                                      |            | 5450          |                  |            |
| 5628       X       61         5629       X       73         5630       X       73         5634       X       64         5635       X       64         5638       X       66         5644       X       74         5646       X       62         5649       X       56         5662       X       64         5663       X       69         5672       X       56         5677       X       62         5678       X       59         5686       X       62         5687       X       73         5689       X       74         5702       X       71                                                                                                                                                                                                                                                                                                    |            | 5544          |                  |            |
| 5629       X       73         5630       X       73         5634       X       64         5635       X       64         5638       X       66         5638       X       66         5644       X       74         5646       X       62         5649       X       56         5662       X       64         5663       X       69         5672       X       56         5677       X       62         5678       X       59         5686       X       62         5687       X       73         5689       X       74         5690       X       74         5702       X       71                                                                                                                                                                                                                                                                      |            | 5576          |                  |            |
| 5630       X       73         5634       X       64         5635       X       64         5638       X       66         5644       X       74         5646       X       62         5649       X       56         5662       X       64         5663       X       69         5672       X       56         5677       X       62         5678       X       59         5686       X       62         5687       X       73         5689       X       74         5690       X       74         5702       X       71                                                                                                                                                                                                                                                                                                                                  |            |               |                  |            |
| 5634       X       64         5635       X       64         5638       X       66         5644       X       74         5646       X       62         5649       X       56         5662       X       64         5663       X       69         5672       X       56         5677       X       62         5678       X       59         5686       X       62         5687       X       73         5689       X       74         5702       X       71                                                                                                                                                                                                                                                                                                                                                                                              |            |               |                  |            |
| 5635       X       64         5638       X       66         5644       X       74         5646       X       62         5649       X       56         5662       X       64         5663       X       69         5672       X       56         5677       X       62         5678       X       59         5686       X       62         5687       X       73         5689       X       74         5702       X       71                                                                                                                                                                                                                                                                                                                                                                                                                            |            |               |                  |            |
| 5638       X       66         5644       X       74         5646       X       62         5649       X       56         5662       X       64         5663       X       69         5672       X       56         5677       X       62         5678       X       59         5686       X       62         5687       X       73         5689       X       74         5702       X       71                                                                                                                                                                                                                                                                                                                                                                                                                                                          |            |               |                  |            |
| 5644       X       74         5646       X       62         5649       X       56         5662       X       64         5663       X       69         5672       X       56         5677       X       62         5678       X       59         5686       X       62         5687       X       73         5689       X       74         5702       X       71                                                                                                                                                                                                                                                                                                                                                                                                                                                                                        |            |               |                  |            |
| 5646       X       62         5649       X       56         5662       X       64         5663       X       69         5672       X       56         5677       X       62         5678       X       59         5686       X       62         5687       X       73         5689       X       74         5702       X       71                                                                                                                                                                                                                                                                                                                                                                                                                                                                                                                      |            |               |                  |            |
| 5649     X     56       5662     X     64       5663     X     69       5672     X     56       5677     X     62       5678     X     59       5686     X     62       5687     X     73       5689     X     74       5702     X     71                                                                                                                                                                                                                                                                                                                                                                                                                                                                                                                                                                                                              |            |               | **               |            |
| 5662       X       64         5663       X       69         5672       X       56         5677       X       62         5678       X       59         5686       X       62         5687       X       73         5689       X       74         5690       X       74         5702       X       71                                                                                                                                                                                                                                                                                                                                                                                                                                                                                                                                                    |            |               |                  |            |
| 5663       X       69         5672       X       56         5677       X       62         5678       X       59         5686       X       62         5687       X       73         5689       X       74         5690       X       74         5702       X       71                                                                                                                                                                                                                                                                                                                                                                                                                                                                                                                                                                                  |            |               |                  |            |
| 5672     X     56       5677     X     62       5678     X     59       5686     X     62       5687     X     73       5689     X     74       5690     X     74       5702     X     71                                                                                                                                                                                                                                                                                                                                                                                                                                                                                                                                                                                                                                                              |            |               |                  |            |
| 5677 X 62<br>5678 X 59<br>5686 X 62<br>5687 X 73<br>5689 X 74<br>5690 X 74<br>5702 X 71                                                                                                                                                                                                                                                                                                                                                                                                                                                                                                                                                                                                                                                                                                                                                                |            |               |                  |            |
| 5678     X     59       5686     X     62       5687     X     73       5689     X     74       5690     X     74       5702     X     71                                                                                                                                                                                                                                                                                                                                                                                                                                                                                                                                                                                                                                                                                                              |            |               |                  |            |
| 5686     X     62       5687     X     73       5689     X     74       5690     X     74       5702     X     71                                                                                                                                                                                                                                                                                                                                                                                                                                                                                                                                                                                                                                                                                                                                      |            |               |                  |            |
| 5687 X 73<br>5689 X 74<br>5690 X 74<br>5702 X 71                                                                                                                                                                                                                                                                                                                                                                                                                                                                                                                                                                                                                                                                                                                                                                                                       |            |               |                  |            |
| 5689 X 74<br>5690 X 74<br>5702 X 71                                                                                                                                                                                                                                                                                                                                                                                                                                                                                                                                                                                                                                                                                                                                                                                                                    |            |               |                  |            |
| 5690 X 74<br>5702 X 71                                                                                                                                                                                                                                                                                                                                                                                                                                                                                                                                                                                                                                                                                                                                                                                                                                 |            |               |                  |            |
| 5702 X 71                                                                                                                                                                                                                                                                                                                                                                                                                                                                                                                                                                                                                                                                                                                                                                                                                                              |            |               |                  |            |
|                                                                                                                                                                                                                                                                                                                                                                                                                                                                                                                                                                                                                                                                                                                                                                                                                                                        |            |               |                  |            |
| E740 V 60                                                                                                                                                                                                                                                                                                                                                                                                                                                                                                                                                                                                                                                                                                                                                                                                                                              |            |               |                  |            |
| 0142                                                                                                                                                                                                                                                                                                                                                                                                                                                                                                                                                                                                                                                                                                                                                                                                                                                   |            | 5742          | X                | 68         |