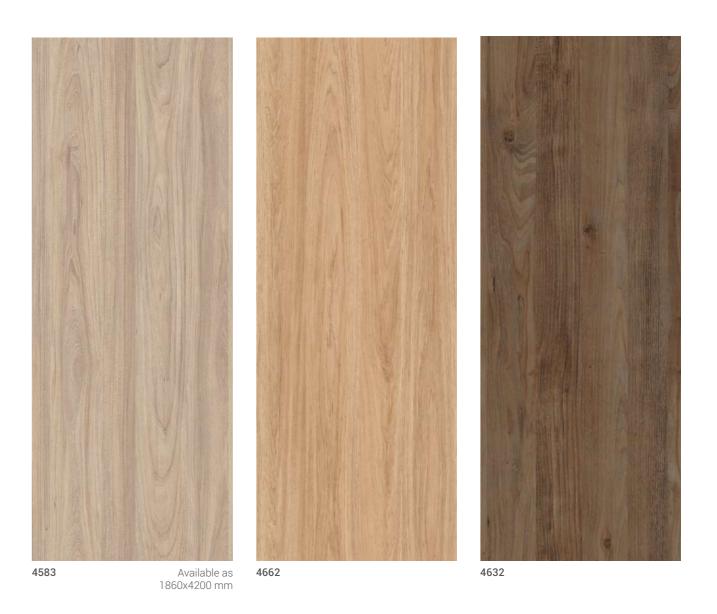

G-Ext UV+ panels are suitable for vertical usage

Size: 1300x2800mm / 1300x3050mm / 1400x4200mm Size: 1300x2800mm / 1300x3050mm / 1400x4200mm 27

Available as 1860x4200 mm

Available as 1860x4200 mm

Available as 1860x4200 mm

**4572** Available as 1860x4200 mm

4257

40 Size: 1300x2800mm / 1300x3050mm / 1400x4200mm **Size:** 1300x2800mm / 1300x3050mm / 1400x4200mm 41

4273

4274 Available as 1860x4200 mm

4290 Available as 1860x4200 mm