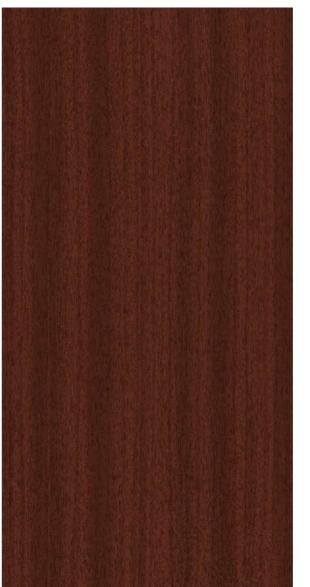

## G-Uv+ PANELS

G-Ext UV+ exterior decorative compact panels produced with HPL production technique. The surface layer of the G-Ext UV+ compact panels has been specially treating and extra reinforcing.

G-Ext UV+ panels are suitable for vertical usage

Size: 1300x2800mm / 1300x3050mm / 1400x4200mm Size: 1300x2800mm / 1300x3050mm / 1400x4200mm 27

Available as 1860x4200 mm

Available as 1860x4200 mm

Available as 1860x4200 mm