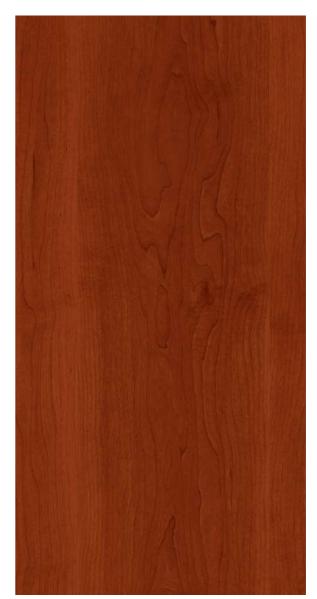

## **EBC** PANELS

G-Ext EBC exterior decorative panels are produced by pressing impregnated kraft papers together with decorative papers which are EBC (Electron Beam Curing) treated.

G-Ext EBC panels are suitable for horizontal and vertical usage

25687

25685

25686

Size: 1300x2800mm / 1300x3050mm

24531

8 Size: 1300x2800mm / 1300x3050mm Size: 1300x2800mm / 1300x3050mm

10 Size: 1300x2800mm / 1300x3050mm

24390