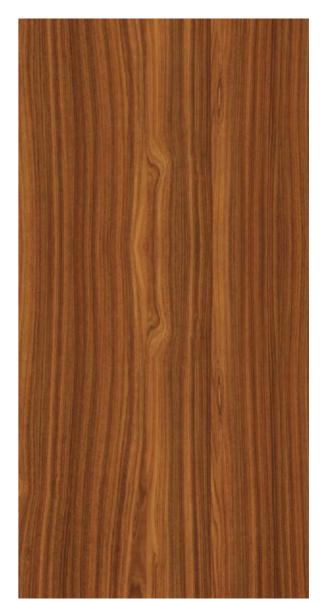

## G-Uv+ PANELS

G-Ext UV+ exterior decorative compact panels produced with HPL production technique. The surface layer of the G-Ext UV+ compact panels has been specially treating and extra reinforcing.

G-Ext UV+ panels are suitable for vertical usage

Size: 1300x2800mm / 1300x3050mm / 1400x4200mm Size: 1300x2800mm / 1300x3050mm / 1400x4200mm 27

Available as 1860x4200 mm

Available as 1860x4200 mm

Available as 1860x4200 mm