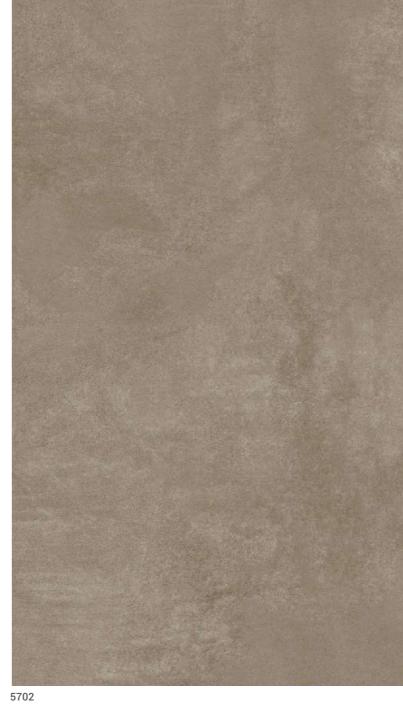

| VELUR - ESSE                                                                                                                                                                                                                                                                                                                                                                                                                                                                                                                                                                                                                                                                                                                                                                                                                                           |            |               |                  |            |
|--------------------------------------------------------------------------------------------------------------------------------------------------------------------------------------------------------------------------------------------------------------------------------------------------------------------------------------------------------------------------------------------------------------------------------------------------------------------------------------------------------------------------------------------------------------------------------------------------------------------------------------------------------------------------------------------------------------------------------------------------------------------------------------------------------------------------------------------------------|------------|---------------|------------------|------------|
| 4525                                                                                                                                                                                                                                                                                                                                                                                                                                                                                                                                                                                                                                                                                                                                                                                                                                                   |            | 1300x2800mm / | 1300x3050mm / 14 | 100x4200mm |
| 4530 X 46 4565 X 55 4570 X 53 4572 X 39 4583 X 65 4584 X 58 4597 X 50 4598 X 50 4614 X 59 4626 X 57 4628 X 57 4628 X 56 4631 X 53 4632 X 65 4655 X 58 4656 X 41 4657 X 58 4660 X 53 5419 X 68 5460 X 53 5419 X 68 5576 X 60 5628 X 61 5629 X 73 5630 X 73 5630 X 73 5634 X 64 5635 X 64 5635 X 64 5635 X 64 5636 X 64 5636 X 64 5636 X 66 5644 X 74 5646 X 62 5649 X 66 5644 X 74 5646 X 62 5649 X 66 5662 X 64 5663 X 69 5677 X 56 5677 X 56 5686 X 69 5677 X 56 5687 X 73 5689 X 74 5690 X 74                                                                                                                                                                                                                                                                                                                |            |               | VELUR - ESSE     | PAGE       |
| 4565                                                                                                                                                                                                                                                                                                                                                                                                                                                                                                                                                                                                                                                                                                                                                                                                                                                   |            | 4525          | Χ                | 59         |
| 4570       X       53         4572       X       39         4583       X       65         4584       X       58         4597       X       50         4598       X       50         4598       X       50         4614       X       59         4626       X       57         4627       X       57         4628       X       56         4631       X       53         4632       X       55         4631       X       53         4632       X       58         4655       X       58         4656       X       41         4657       X       58         4660       X       53         5419       X       58         5440       X       65         4660       X       53         5441       X       60         5576       X       60         5628       X       61         5629       X       73         5634       X       64         5635       < |            | 4530          | Χ                | 46         |
| 4572                                                                                                                                                                                                                                                                                                                                                                                                                                                                                                                                                                                                                                                                                                                                                                                                                                                   |            | 4565          | Χ                | 55         |
| 4583                                                                                                                                                                                                                                                                                                                                                                                                                                                                                                                                                                                                                                                                                                                                                                                                                                                   |            | 4570          | Χ                | 53         |
| 4584       X       58         4597       X       50         4598       X       50         4614       X       59         4626       X       57         4627       X       57         4628       X       56         4631       X       53         4632       X       65         4655       X       58         4656       X       41         4657       X       58         4662       X       53         4666       X       53         5419       X       68         5440       X       60         5576       X       60         5576       X       60         5628       X       61         5629       X       73         5630       X       73         5631       X       64         5632       X       64         5638       X       64         5638       X       64         5644       X       74         5646       X       62         5663       < |            | 4572          | Χ                | 39         |
| 4597       X       50         4598       X       50         4614       X       59         4626       X       57         4627       X       57         4628       X       56         4631       X       53         4632       X       65         4635       X       58         4656       X       41         4657       X       58         4662       X       53         4662       X       65         4666       X       53         5419       X       68         5450       X       75         5544       X       60         5576       X       60         5628       X       61         5629       X       73         5630       X       73         5635       X       64         5635       X       64         5638       X       64         5639       X       64         5660       X       62         5672       X       66         5678       < |            | 4583          |                  | 65         |
| 4598 X 50 4614 X 59 4626 X 57 4626 X 57 4628 X 56 4631 X 53 4632 X 65 4655 X 58 4656 X 41 4657 X 58 4662 X 65 4666 X 53 5419 X 68 5450 X 75 5544 X 60 5576 X 60 5628 X 61 5629 X 73 5630 X 73 5630 X 73 5634 X 64 5635 X 64 5635 X 64 5636 X 64 5636 X 62 5649 X 66 5649 X 66 5662 X 66 5662 X 66 5662 X 66 5663 X 69 5667 X 60 5668 X 62 5667 X 62 5667 X 62 5677 X 62 5678 X 59 5686 X 62 5687 X 73 5689 X 74 5690 X 74 5690 X 74                                                                                                                                                                                                                                                                                                                                                                                                                    |            | 4584          |                  | 58         |
| 4614 X 59 4626 X 57 4627 X 57 4628 X 56 4631 X 53 4632 X 65 4655 X 58 4656 X 41 4657 X 58 4666 X 53 5419 X 68 5419 X 68 5576 X 60 5528 X 61 5628 X 61 5629 X 73 5630 X 73 5630 X 73 5634 X 64 5635 X 64 5635 X 64 5636 X 62 5644 X 62 5646 X 62 5649 X 66 5644 X 74 5646 X 62 5663 X 69 5672 X 66 5677 X 62 5678 X 59 5686 X 62 5687 X 73 5689 X 74 5690 X 74 5690 X 74 5690 X 74 5690 X 74                                                                                                                                                                                                                                                                                                                                                                                                                    |            | 4597          |                  |            |
| 4626                                                                                                                                                                                                                                                                                                                                                                                                                                                                                                                                                                                                                                                                                                                                                                                                                                                   |            | 4598          |                  | 50         |
| 4627 X 57 4628 X 56 4631 X 53 4632 X 65 4655 X 58 4656 X 41 4657 X 58 4662 X 65 4666 X 53 5419 X 68 5419 X 68 5576 X 60 5528 X 61 5628 X 61 5629 X 73 5630 X 73 5634 X 64 5635 X 64 5636 X 64 5636 X 66 5644 X 74 5646 X 62 5649 X 66 5662 X 66 5663 X 62 5667 X 62 5677 X 62 5677 X 62 5678 X 59 5686 X 62 5687 X 73 5689 X 74 5690 X 74 5690 X 74 5690 X 74 5690 X 74                                                                                                                                                                                                                                                                                                                                                                                                                                                                                |            | 4614          |                  | 59         |
| 4628                                                                                                                                                                                                                                                                                                                                                                                                                                                                                                                                                                                                                                                                                                                                                                                                                                                   |            | 4626          |                  |            |
| 4631 X 53 4632 X 65 4655 X 58 4656 X 41 4657 X 58 4662 X 65 4666 X 53 5419 X 68 5450 X 75 5544 X 60 5576 X 60 5528 X 61 5629 X 73 5630 X 73 5634 X 64 5635 X 64 5635 X 64 5636 X 62 5644 X 74 5646 X 74 5646 X 75 5649 X 62 5649 X 62 5667 X 62 5677 X 62 5677 X 62 5678 X 59 5686 X 62 5687 X 73 5689 X 74 5690 X 74 5690 X 74                                                                                                                                                                                                                                                                                                                                                                                                                                                                                                                        |            | 4627          |                  | -          |
| 4632 X 655 4655 X 58 4656 X 41 4657 X 58 4662 X 65 4666 X 53 5419 X 68 5419 X 68 5450 X 75 5544 X 60 5576 X 60 5628 X 61 5629 X 73 5630 X 73 5630 X 73 5634 X 64 5635 X 64 5638 X 66 5644 X 74 5646 X 62 5649 X 56 5662 X 64 5663 X 62 5667 X 62 5677 X 62 5678 X 59 5686 X 62 5687 X 73 5689 X 74 5690 X 74 5702 X 71                                                                                                                                                                                                                                                                                                                                                                                                                                                                                                                                 |            |               | **               |            |
| 4655 X 58 4656 X 41 4657 X 58 4662 X 65 4666 X 53 5419 X 68 5450 X 75 5544 X 60 5576 X 60 5528 X 61 5629 X 73 5630 X 73 5630 X 73 5634 X 64 5635 X 64 5638 X 66 5644 X 74 5646 X 62 5649 X 56 5662 X 64 5663 X 62 5667 X 62 5677 X 62 5677 X 62 5678 X 59 5686 X 62 5687 X 73 5689 X 74 5690 X 74 5702 X 71                                                                                                                                                                                                                                                                                                                                                                                                                                                                                                                                            |            | 4631          |                  |            |
| 4656 X 41 4657 X 58 4662 X 65 4666 X 53 5419 X 68 5450 X 75 5544 X 60 5576 X 60 5628 X 61 5629 X 73 5630 X 73 5634 X 64 5635 X 64 5635 X 64 5638 X 66 5644 X 74 5646 X 62 5649 X 56 5662 X 64 5663 X 62 5667 X 62 5677 X 62 5677 X 62 5678 X 59 5686 X 62 5689 X 74 5690 X 74 5702 X 71                                                                                                                                                                                                                                                                                                                                                                                                                                                                                                                                                                |            |               |                  |            |
| 4657 X 58 4662 X 65 4666 X 53 5419 X 68 5450 X 75 5544 X 60 5576 X 60 5628 X 61 5629 X 73 5630 X 73 5630 X 73 5635 X 64 5635 X 64 5635 X 64 5644 X 74 5646 X 62 5649 X 62 5662 X 64 5663 X 69 5672 X 56 5677 X 62 5677 X 62 5677 X 62 5677 X 62 5686 X 62 5687 X 73 5689 X 74 5690 X 74 5690 X 74 5690 X 74                                                                                                                                                                                                                                                                                                                                                                                                                                                                                                                                            |            |               |                  |            |
| ## 4662                                                                                                                                                                                                                                                                                                                                                                                                                                                                                                                                                                                                                                                                                                                                                                                                                                                |            | 4656          |                  |            |
| 6       4666       X       53         5419       X       68         5450       X       75         5544       X       60         5576       X       60         5628       X       61         5629       X       73         5630       X       73         5634       X       64         5635       X       64         5638       X       66         5644       X       74         5646       X       62         5649       X       56         5662       X       64         5663       X       69         5672       X       56         5677       X       62         5678       X       59         5686       X       62         5687       X       73         5689       X       74         5702       X       71                                                                                                                                      |            |               |                  |            |
| 5419       X       68         5450       X       75         5544       X       60         5576       X       60         5628       X       61         5629       X       73         5630       X       73         5634       X       64         5635       X       64         5638       X       66         5644       X       74         5646       X       62         5649       X       56         5662       X       64         5663       X       69         5672       X       56         5677       X       62         5678       X       59         5686       X       62         5687       X       73         5689       X       74         5702       X       71                                                                                                                                                                            | ≥          | 4662          |                  |            |
| 5450       X       75         5544       X       60         5576       X       60         5628       X       61         5629       X       73         5630       X       73         5634       X       64         5635       X       64         5638       X       66         5644       X       74         5646       X       62         5649       X       56         5662       X       64         5663       X       69         5672       X       56         5677       X       62         5678       X       59         5686       X       62         5687       X       73         5689       X       74         5702       X       71                                                                                                                                                                                                          | <u>-</u> Б |               |                  |            |
| 5544       X       60         5576       X       60         5628       X       61         5629       X       73         5630       X       73         5634       X       64         5635       X       64         5638       X       66         5644       X       74         5646       X       62         5649       X       56         5662       X       64         5663       X       69         5672       X       56         5677       X       62         5678       X       59         5686       X       62         5687       X       73         5689       X       74         5702       X       71                                                                                                                                                                                                                                        |            |               |                  |            |
| 5576       X       60         5628       X       61         5629       X       73         5630       X       73         5634       X       64         5635       X       64         5638       X       66         5644       X       74         5646       X       62         5649       X       56         5662       X       64         5663       X       69         5672       X       56         5677       X       62         5678       X       59         5686       X       62         5687       X       73         5689       X       74         5702       X       71                                                                                                                                                                                                                                                                      |            | 5450          |                  |            |
| 5628       X       61         5629       X       73         5630       X       73         5634       X       64         5635       X       64         5638       X       66         5644       X       74         5646       X       62         5649       X       56         5662       X       64         5663       X       69         5672       X       56         5677       X       62         5678       X       59         5686       X       62         5687       X       73         5689       X       74         5702       X       71                                                                                                                                                                                                                                                                                                    |            | 5544          |                  |            |
| 5629       X       73         5630       X       73         5634       X       64         5635       X       64         5638       X       66         5638       X       66         5644       X       74         5646       X       62         5649       X       56         5662       X       64         5663       X       69         5672       X       56         5677       X       62         5678       X       59         5686       X       62         5687       X       73         5689       X       74         5690       X       74         5702       X       71                                                                                                                                                                                                                                                                      |            | 5576          |                  |            |
| 5630       X       73         5634       X       64         5635       X       64         5638       X       66         5644       X       74         5646       X       62         5649       X       56         5662       X       64         5663       X       69         5672       X       56         5677       X       62         5678       X       59         5686       X       62         5687       X       73         5689       X       74         5690       X       74         5702       X       71                                                                                                                                                                                                                                                                                                                                  |            |               |                  |            |
| 5634       X       64         5635       X       64         5638       X       66         5644       X       74         5646       X       62         5649       X       56         5662       X       64         5663       X       69         5672       X       56         5677       X       62         5678       X       59         5686       X       62         5687       X       73         5689       X       74         5702       X       71                                                                                                                                                                                                                                                                                                                                                                                              |            |               |                  |            |
| 5635       X       64         5638       X       66         5644       X       74         5646       X       62         5649       X       56         5662       X       64         5663       X       69         5672       X       56         5677       X       62         5678       X       59         5686       X       62         5687       X       73         5689       X       74         5702       X       71                                                                                                                                                                                                                                                                                                                                                                                                                            |            |               |                  |            |
| 5638       X       66         5644       X       74         5646       X       62         5649       X       56         5662       X       64         5663       X       69         5672       X       56         5677       X       62         5678       X       59         5686       X       62         5687       X       73         5689       X       74         5702       X       71                                                                                                                                                                                                                                                                                                                                                                                                                                                          |            |               |                  |            |
| 5644       X       74         5646       X       62         5649       X       56         5662       X       64         5663       X       69         5672       X       56         5677       X       62         5678       X       59         5686       X       62         5687       X       73         5689       X       74         5702       X       71                                                                                                                                                                                                                                                                                                                                                                                                                                                                                        |            |               |                  |            |
| 5646       X       62         5649       X       56         5662       X       64         5663       X       69         5672       X       56         5677       X       62         5678       X       59         5686       X       62         5687       X       73         5689       X       74         5702       X       71                                                                                                                                                                                                                                                                                                                                                                                                                                                                                                                      |            |               |                  |            |
| 5649     X     56       5662     X     64       5663     X     69       5672     X     56       5677     X     62       5678     X     59       5686     X     62       5687     X     73       5689     X     74       5702     X     71                                                                                                                                                                                                                                                                                                                                                                                                                                                                                                                                                                                                              |            |               | **               |            |
| 5662       X       64         5663       X       69         5672       X       56         5677       X       62         5678       X       59         5686       X       62         5687       X       73         5689       X       74         5690       X       74         5702       X       71                                                                                                                                                                                                                                                                                                                                                                                                                                                                                                                                                    |            |               |                  |            |
| 5663       X       69         5672       X       56         5677       X       62         5678       X       59         5686       X       62         5687       X       73         5689       X       74         5690       X       74         5702       X       71                                                                                                                                                                                                                                                                                                                                                                                                                                                                                                                                                                                  |            |               |                  |            |
| 5672     X     56       5677     X     62       5678     X     59       5686     X     62       5687     X     73       5689     X     74       5690     X     74       5702     X     71                                                                                                                                                                                                                                                                                                                                                                                                                                                                                                                                                                                                                                                              |            |               |                  |            |
| 5677 X 62<br>5678 X 59<br>5686 X 62<br>5687 X 73<br>5689 X 74<br>5690 X 74<br>5702 X 71                                                                                                                                                                                                                                                                                                                                                                                                                                                                                                                                                                                                                                                                                                                                                                |            |               |                  |            |
| 5678     X     59       5686     X     62       5687     X     73       5689     X     74       5690     X     74       5702     X     71                                                                                                                                                                                                                                                                                                                                                                                                                                                                                                                                                                                                                                                                                                              |            |               |                  |            |
| 5686     X     62       5687     X     73       5689     X     74       5690     X     74       5702     X     71                                                                                                                                                                                                                                                                                                                                                                                                                                                                                                                                                                                                                                                                                                                                      |            |               |                  |            |
| 5687 X 73<br>5689 X 74<br>5690 X 74<br>5702 X 71                                                                                                                                                                                                                                                                                                                                                                                                                                                                                                                                                                                                                                                                                                                                                                                                       |            |               |                  |            |
| 5689 X 74<br>5690 X 74<br>5702 X 71                                                                                                                                                                                                                                                                                                                                                                                                                                                                                                                                                                                                                                                                                                                                                                                                                    |            |               |                  |            |
| 5690 X 74<br>5702 X 71                                                                                                                                                                                                                                                                                                                                                                                                                                                                                                                                                                                                                                                                                                                                                                                                                                 |            |               |                  |            |
| 5702 X 71                                                                                                                                                                                                                                                                                                                                                                                                                                                                                                                                                                                                                                                                                                                                                                                                                                              |            |               |                  |            |
|                                                                                                                                                                                                                                                                                                                                                                                                                                                                                                                                                                                                                                                                                                                                                                                                                                                        |            |               |                  |            |
| E740 V 60                                                                                                                                                                                                                                                                                                                                                                                                                                                                                                                                                                                                                                                                                                                                                                                                                                              |            |               |                  |            |
| 0142                                                                                                                                                                                                                                                                                                                                                                                                                                                                                                                                                                                                                                                                                                                                                                                                                                                   |            | 5742          | X                | 68         |