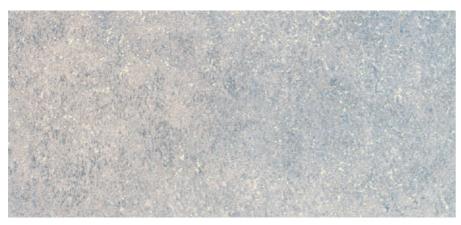

## **EBC** PANELS

G-Ext EBC exterior decorative panels are produced by pressing impregnated kraft papers together with decorative papers which are EBC (Electron Beam Curing) treated.

G-Ext EBC panels are suitable for horizontal and vertical usage

25687

25685

25686

Size: 1300x2800mm / 1300x3050mm

24531

8 Size: 1300x2800mm / 1300x3050mm Size: 1300x2800mm / 1300x3050mm

10 Size: 1300x2800mm / 1300x3050mm

24390